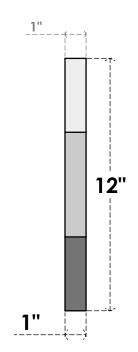

## GVPOC12X1201SN

12"W X 12"H OCTAGONAL SURFACE MOUNT PVC GABLE VENT: NON-FUNCTIONAL, W/ 3-1/2"W X **1"P STANDARD FRAME** 

FRONT

LOUVER HEIGHT: 2 1/2" LOUVER QTY: 2

SIDE

THIS DRAWING IS INTENDED FOR DESIGN AND PLANNING PURPOSES ONLY.
ALL INFORMATION CONTAINED HEREIN WAS CURRENT AT THE TIME OF DEVELOPMENT BUT MUST BE REVIEWED AND APPROVED BY THE PRODUCT MANUFACTURER TO BE CONSIDERED ACCURATE.
ARCHITECTURAL GRADE PVC PRODUCTS ARE MADE FROM EXPANDED CELLULAR PVC AND COME NATURALLY WHITE BUT MAY BE