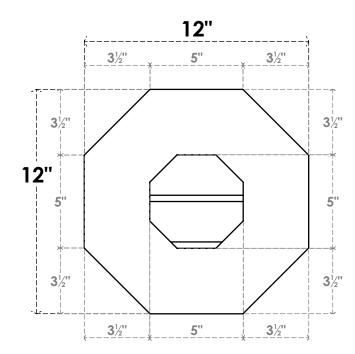

## GVPOC12X1201SN

12"W X 12"H OCTAGONAL SURFACE MOUNT PVC GABLE VENT: NON-FUNCTIONAL, W/ 3-1/2"W X **1"P STANDARD FRAME** 

FRONT

LOUVER HEIGHT: 2 1/2" LOUVER QTY: 2