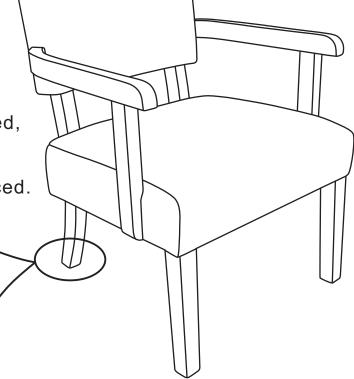

# STEP#6

When the chair is assembled, if you find uneven feet, twist the studs on the back feet until the chair is balanced.