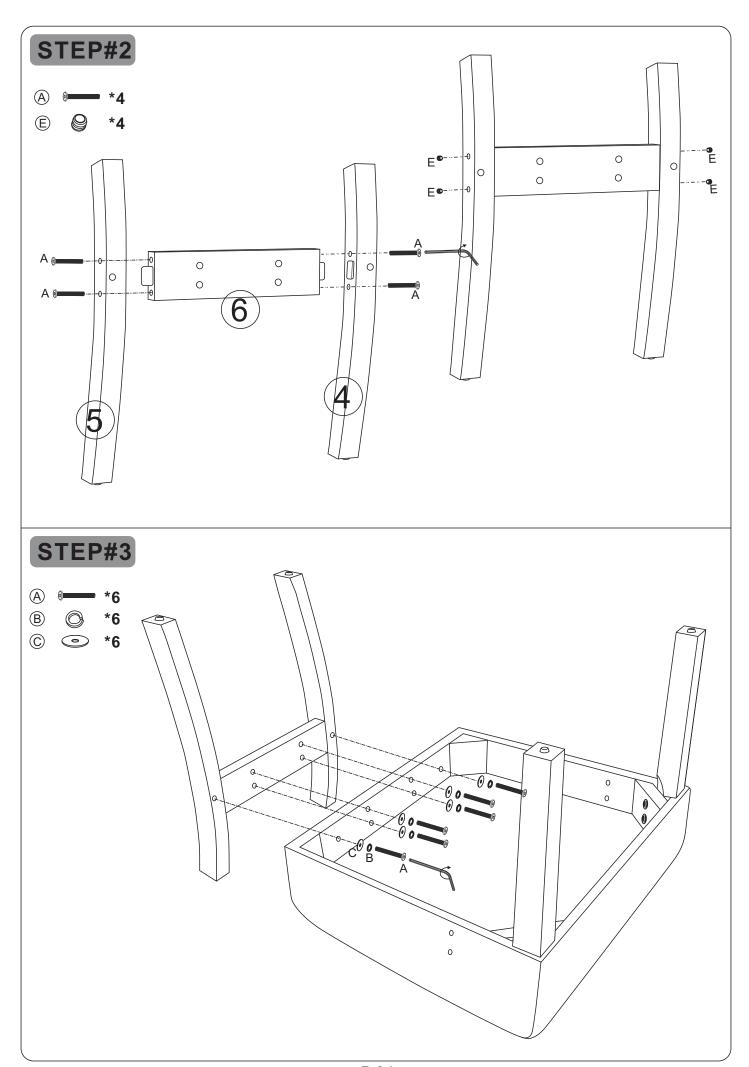

## **Parts List**

| Label | Picture | Description         | QTY  |
|-------|---------|---------------------|------|
| 1     | 0 0 0   | Backrest            | 1pc  |
| 2     |         | Seat                | 1pc  |
| 3     |         | Front foot          | 2pcs |
| 4     | ۰۹۰     | Right back foot     | 1pc  |
| 5     | 000     | Left back foot      | 1pc  |
| 6     |         | Cross bar           | 1pc  |
| 7     | 000     | Right arm           | 1pc  |
| 8     | 00      | Left arm            | 1pc  |
| 9     |         | Right handrail post | 1pc  |
| 10    |         | Left handrail post  | 1pc  |

# Hardware

| Label | Picture | Description       | QTY     |
|-------|---------|-------------------|---------|
| A     |         | Bolt<br>5/16*45mm | 26+1pcs |
| B     |         | Spring Washer     | 20+1pcs |
| C     |         | Washer            | 20+1pcs |
| D     |         | Wood Dowel        | 2+1pcs  |
| E     |         | Rubber plug       | 4+1pcs  |
| F     |         | Allen Key         | 1pc     |
|       |         |                   |         |

# STEP#6

When the chair is assembled, if you find uneven feet, twist the studs on the back feet until the chair is balanced.