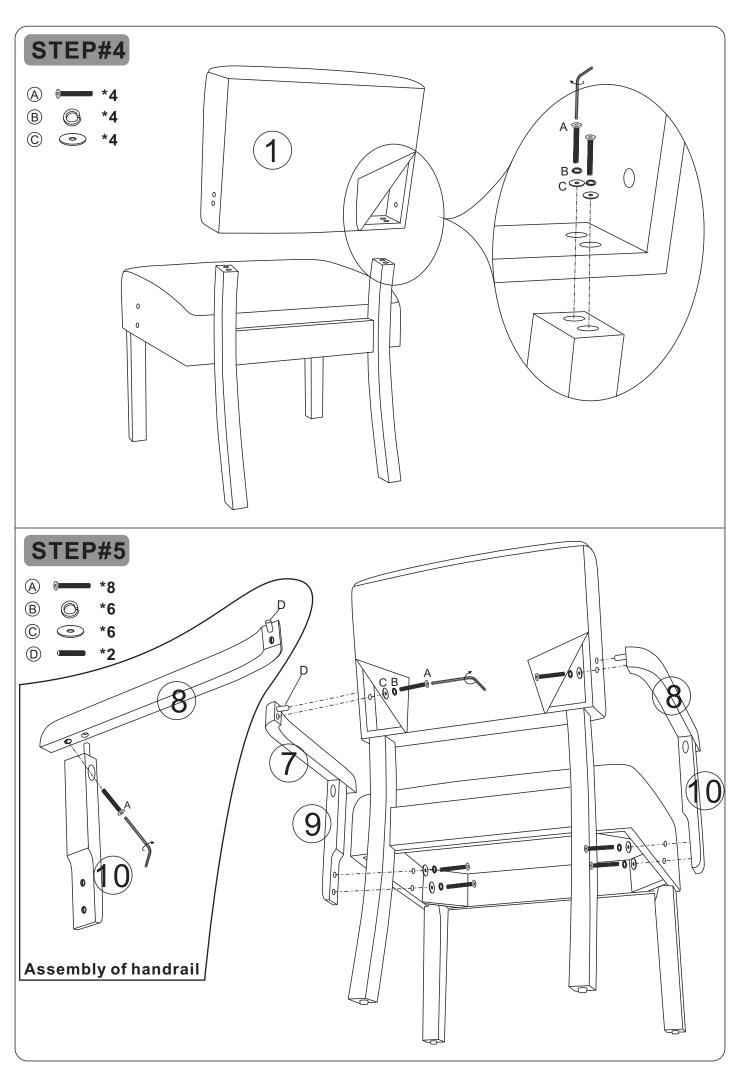

## **Parts List**

| Label | Picture | Description         | QTY  |
|-------|---------|---------------------|------|
| 1     | 0 0 0   | Backrest            | 1pc  |
| 2     |         | Seat                | 1pc  |
| 3     |         | Front foot          | 2pcs |
| 4     | ۰۹۰     | Right back foot     | 1pc  |
| 5     | 000     | Left back foot      | 1pc  |
| 6     |         | Cross bar           | 1pc  |
| 7     | 000     | Right arm           | 1pc  |
| 8     | 00      | Left arm            | 1pc  |
| 9     |         | Right handrail post | 1pc  |
| 10    |         | Left handrail post  | 1pc  |

# Hardware

| Label | Picture | Description       | QTY     |
|-------|---------|-------------------|---------|
| A     |         | Bolt<br>5/16*45mm | 26+1pcs |
| B     |         | Spring Washer     | 20+1pcs |
| C     |         | Washer            | 20+1pcs |
| D     |         | Wood Dowel        | 2+1pcs  |
| E     |         | Rubber plug       | 4+1pcs  |
| F     |         | Allen Key         | 1pc     |
|       |         |                   |         |