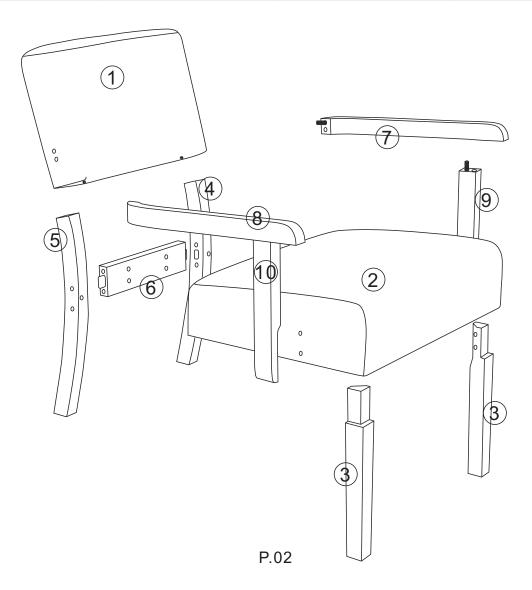

## **Parts List**

| Label | Picture | Description         | QTY  |
|-------|---------|---------------------|------|
| 1     | 0 0 0   | Backrest            | 1pc  |
| 2     |         | Seat                | 1pc  |
| 3     |         | Front foot          | 2pcs |
| 4     | ۰۹۰     | Right back foot     | 1pc  |
| 5     | 000     | Left back foot      | 1pc  |
| 6     |         | Cross bar           | 1pc  |
| 7     | 000     | Right arm           | 1pc  |
| 8     | 00      | Left arm            | 1pc  |
| 9     |         | Right handrail post | 1pc  |
| 10    |         | Left handrail post  | 1pc  |

# Hardware

| Label | Picture | Description       | QTY     |
|-------|---------|-------------------|---------|
| A     |         | Bolt<br>5/16*45mm | 26+1pcs |
| B     |         | Spring Washer     | 20+1pcs |
| C     |         | Washer            | 20+1pcs |
| D     |         | Wood Dowel        | 2+1pcs  |
| E     |         | Rubber plug       | 4+1pcs  |
| F     |         | Allen Key         | 1pc     |
|       |         |                   |         |