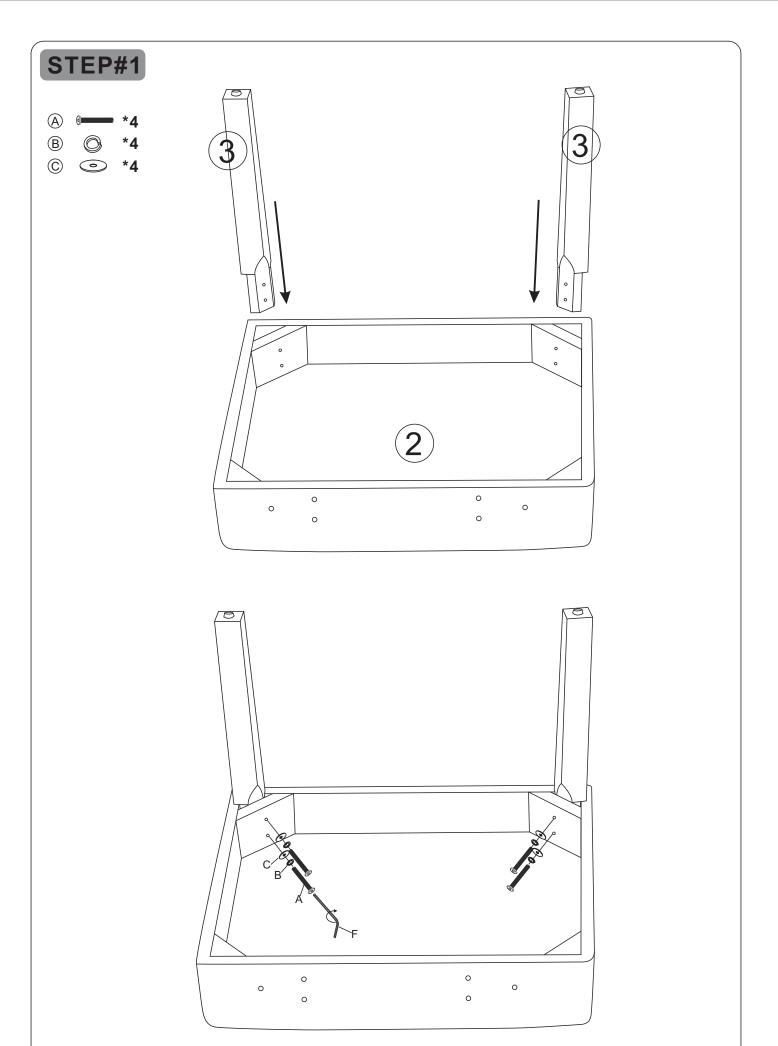

## **Parts List**

| Label | Picture | Description         | QTY  |
|-------|---------|---------------------|------|
| 1     | 0 0 0   | Backrest            | 1pc  |
| 2     |         | Seat                | 1pc  |
| 3     |         | Front foot          | 2pcs |
| 4     | ۰۹۰     | Right back foot     | 1pc  |
| 5     | 000     | Left back foot      | 1pc  |
| 6     |         | Cross bar           | 1pc  |
| 7     | 000     | Right arm           | 1pc  |
| 8     | 00      | Left arm            | 1pc  |
| 9     |         | Right handrail post | 1pc  |
| 10    |         | Left handrail post  | 1pc  |

# Hardware

| Label | Picture | Description       | QTY     |
|-------|---------|-------------------|---------|
| A     |         | Bolt<br>5/16*45mm | 26+1pcs |
| B     |         | Spring Washer     | 20+1pcs |
| C     |         | Washer            | 20+1pcs |
| D     |         | Wood Dowel        | 2+1pcs  |
| E     |         | Rubber plug       | 4+1pcs  |
| F     |         | Allen Key         | 1pc     |
|       |         |                   |         |