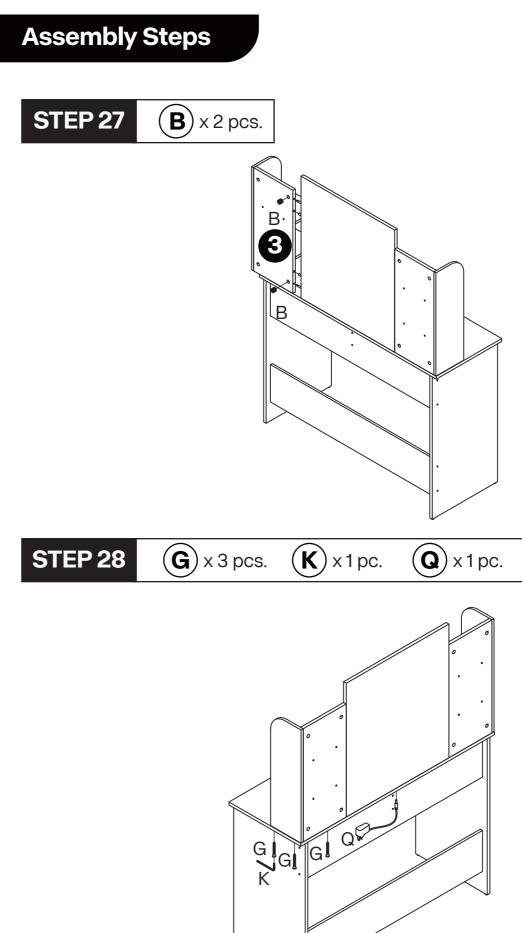

o aviod product damage, do not place the unwrapped product directly on the ground.
- Please do not stand or sit on the wooden boards.
- Please keep the product away from sharp, pointed objects and corrosive substances to prevent product damage.
- If you find that the table legs are loose during use, please tighten the screws as soon as possible to prevent the issue from persisting.

# Parts List and Diagram



#### Parts List and Diagram



#### Parts List and Diagram



#### Parts List and Diagram

#### Parts List and Diagram













### **Assembly Steps**

#### **STEP 9**

Installation method of 3-in-1 rod and buckle.







## **Assembly Steps B** x 6 pcs. **D** x 8 pcs. STEP 11 8 ×B B € B D 20 9 STEP 12 **G** x 12 pcs. **K** x1pc.



-11-











-15-

0

6

0

G

G

















-22-