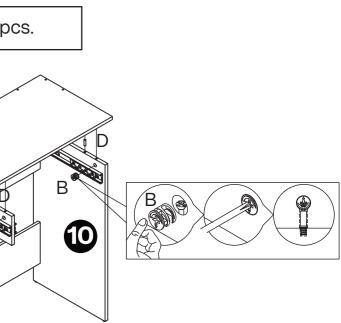

## **Assembly Steps B** x 6 pcs. **D** x 8 pcs. STEP 11 8 ×B B € B D 20 9 STEP 12 **G** x 12 pcs. **K** x1pc.

-11-

-15-

0

6

0

G

G