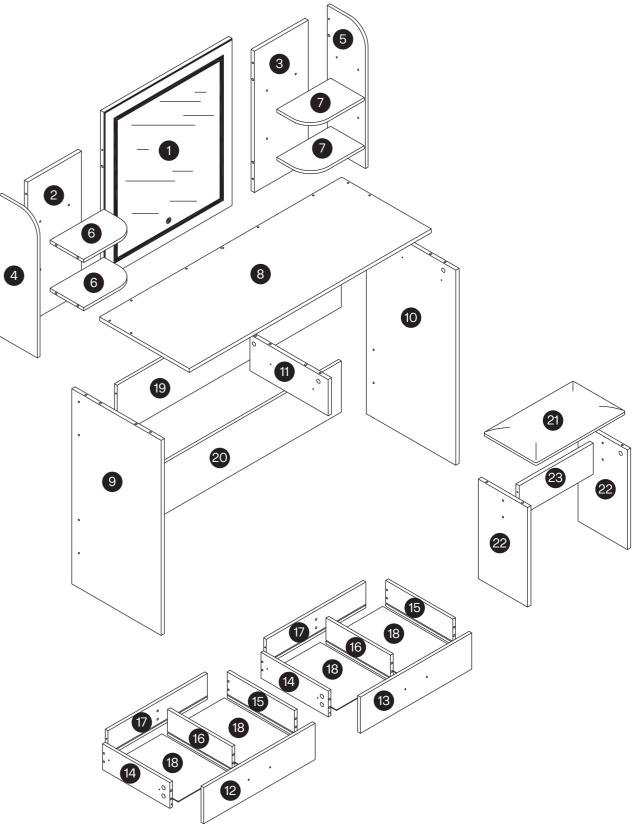

to humid environments to prevent mildew.
- Keep the product away from fire sources and high temperatures. Do not expose the product to direct sunlight.
- Do not place any hot objects directly on the surface of the product.
- If there are any defective or missing parts after unpacking, please cease assembly immediately and contact us.
- Please assemble the item on a spacious surface; to aviod product damage, do not place the unwrapped product directly on the ground.
- Please do not stand or sit on the wooden boards.
- Please keep the product away from sharp, pointed objects and corrosive substances to prevent product damage.
- If you find that the table legs are loose during use, please tighten the screws as soon as possible to prevent the issue from persisting.

# Parts List and Diagram



#### Parts List and Diagram



#### Parts List and Diagram



#### Parts List and Diagram

#### Parts List and Diagram













### **Assembly Steps**

#### **STEP 9**

Installation method of 3-in-1 rod and buckle.







## **Assembly Steps B** x 6 pcs. **D** x 8 pcs. STEP 11 8 ×B B € B D 20 9 STEP 12 **G** x 12 pcs. **K** x1pc.



-11-











-15-

0

6

0

G

G

















-22-