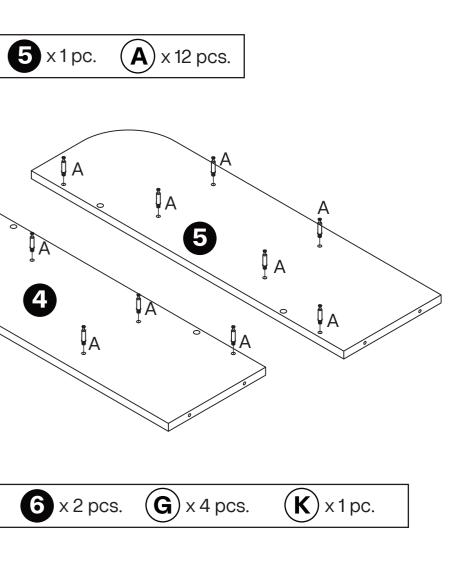

surface; to aviod product damage, do not place the unwrapped product directly on the ground.
- Please do not stand or sit on the wooden boards.
- Please keep the product away from sharp, pointed objects and corrosive substances to prevent product damage.
- If you find that the table legs are loose during use, please tighten the screws as soon as possible to prevent the issue from persisting.

# Parts List and Diagram



#### Parts List and Diagram



#### Parts List and Diagram



#### Parts List and Diagram

#### Parts List and Diagram













### **Assembly Steps**

#### **STEP 9**

Installation method of 3-in-1 rod and buckle.







## **Assembly Steps B** x 6 pcs. **D** x 8 pcs. STEP 11 8 ×B B € B D 20 9 STEP 12 **G** x 12 pcs. **K** x1pc.



-11-











-15-

0

6

0

G

G

















-22-