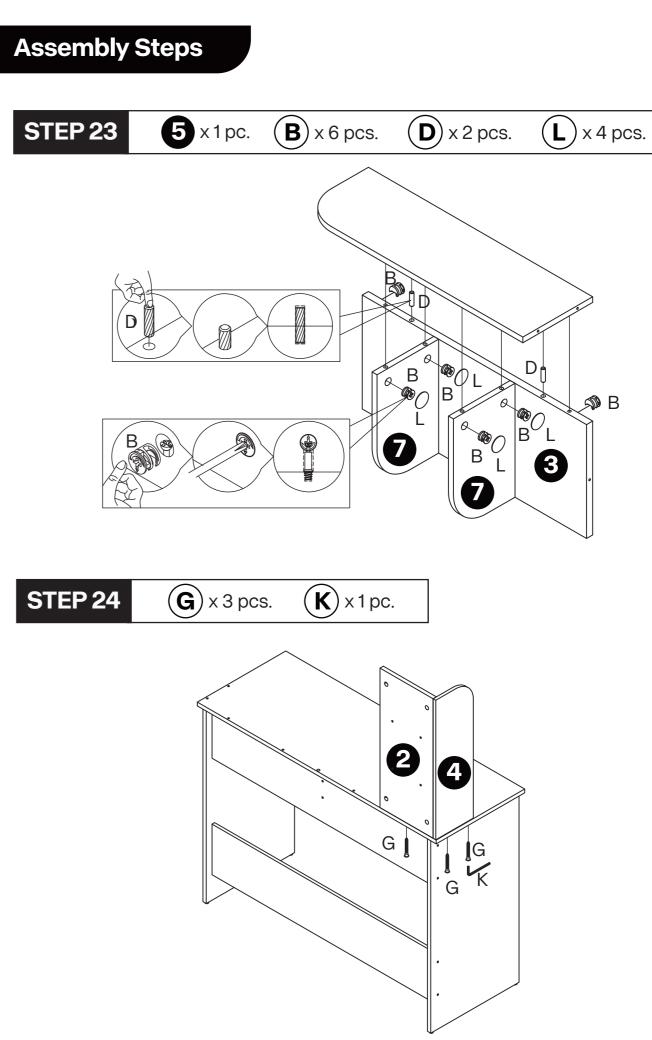

e; to aviod product damage, do not place the unwrapped product directly on the ground.
- Please do not stand or sit on the wooden boards.
- Please keep the product away from sharp, pointed objects and corrosive substances to prevent product damage.
- If you find that the table legs are loose during use, please tighten the screws as soon as possible to prevent the issue from persisting.

# Parts List and Diagram



#### Parts List and Diagram



#### Parts List and Diagram



#### Parts List and Diagram

#### Parts List and Diagram













### **Assembly Steps**

#### **STEP 9**

Installation method of 3-in-1 rod and buckle.







## **Assembly Steps B** x 6 pcs. **D** x 8 pcs. STEP 11 8 ×B B € B D 20 9 STEP 12 **G** x 12 pcs. **K** x1pc.



-11-











-15-

0

6

0

G

G

















-22-