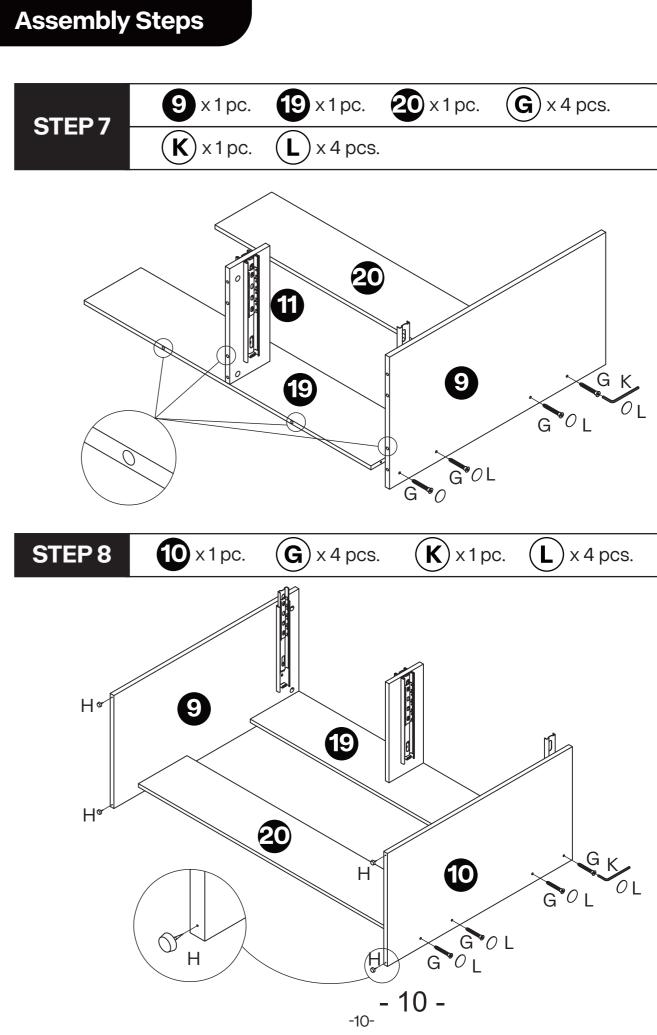

to direct sunlight.
- Do not place any hot objects directly on the surface of the product.
- If there are any defective or missing parts after unpacking, please cease assembly immediately and contact us.
- Please assemble the item on a spacious surface; to aviod product damage, do not place the unwrapped product directly on the ground.
- Please do not stand or sit on the wooden boards.
- Please keep the product away from sharp, pointed objects and corrosive substances to prevent product damage.
- If you find that the table legs are loose during use, please tighten the screws as soon as possible to prevent the issue from persisting.

# Parts List and Diagram



#### Parts List and Diagram



#### Parts List and Diagram



#### Parts List and Diagram

#### Parts List and Diagram













### **Assembly Steps**

#### **STEP 9**

Installation method of 3-in-1 rod and buckle.







## **Assembly Steps B** x 6 pcs. **D** x 8 pcs. STEP 11 8 ×B B € B D 20 9 STEP 12 **G** x 12 pcs. **K** x1pc.



-11-











-15-

0

6

0

G

G

















-22-