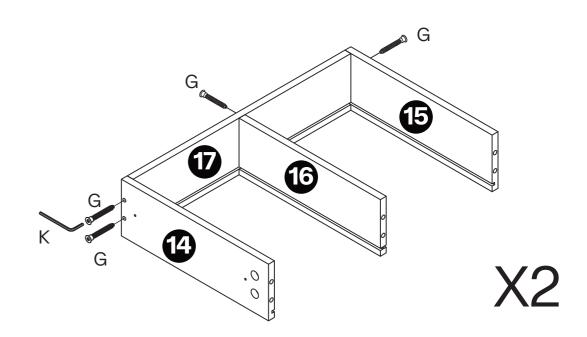

## **Assembly Steps B** x 6 pcs. **D** x 8 pcs. STEP 11 8 ×B B € B D 20 9 STEP 12 **G** x 12 pcs. **K** x1pc.

-11-

-15-

0

6

0

G

G