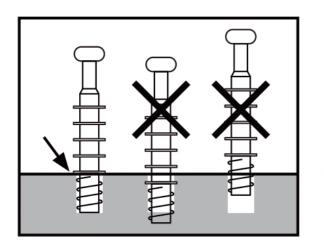

#### Note

- The product must be assembled and used in accordance with the provisions of the manual.
- Avoid long-term exposure to humid environments to prevent mildew.
- Keep the product away from fire sources and high temperatures. Do not expose the product to direct sunlight.
- Do not place any hot objects directly on the surface of the product.
- If there are any defective or missing parts after unpacking, please cease assembly immediately and contact us.
- Please assemble the item on a spacious surface; to aviod product damage, do not place the unwrapped product directly on the ground.
- Please do not stand or sit on the wooden boards.
- Please keep the product away from sharp, pointed objects and corrosive substances to prevent product damage.
- If you find that the table legs are loose during use, please tighten the screws as soon as possible to prevent the issue from persisting.