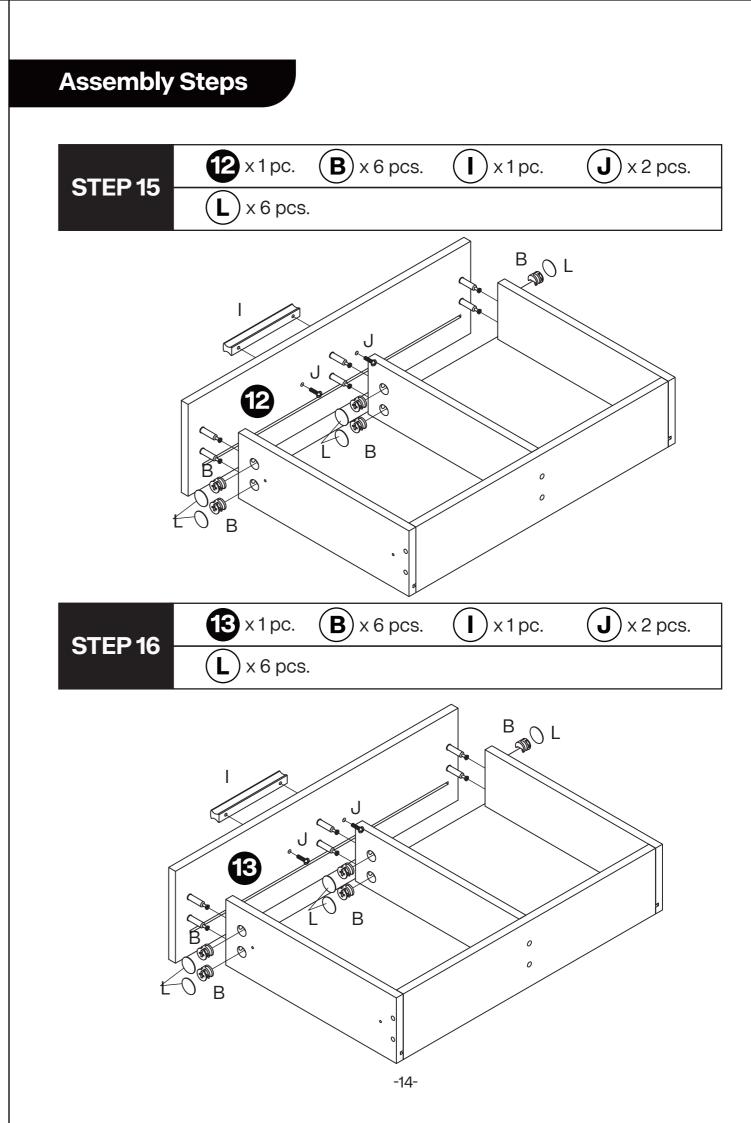

e the item on a spacious surface; to aviod product damage, do not place the unwrapped product directly on the ground.
- Please do not stand or sit on the wooden boards.
- Please keep the product away from sharp, pointed objects and corrosive substances to prevent product damage.
- If you find that the table legs are loose during use, please tighten the screws as soon as possible to prevent the issue from persisting.

# Parts List and Diagram



#### Parts List and Diagram



#### Parts List and Diagram



#### Parts List and Diagram

#### Parts List and Diagram













### **Assembly Steps**

#### **STEP 9**

Installation method of 3-in-1 rod and buckle.







## **Assembly Steps B** x 6 pcs. **D** x 8 pcs. STEP 11 8 ×B B € B D 20 9 STEP 12 **G** x 12 pcs. **K** x1pc.



-11-











-15-

0

6

0

G

G

















-22-