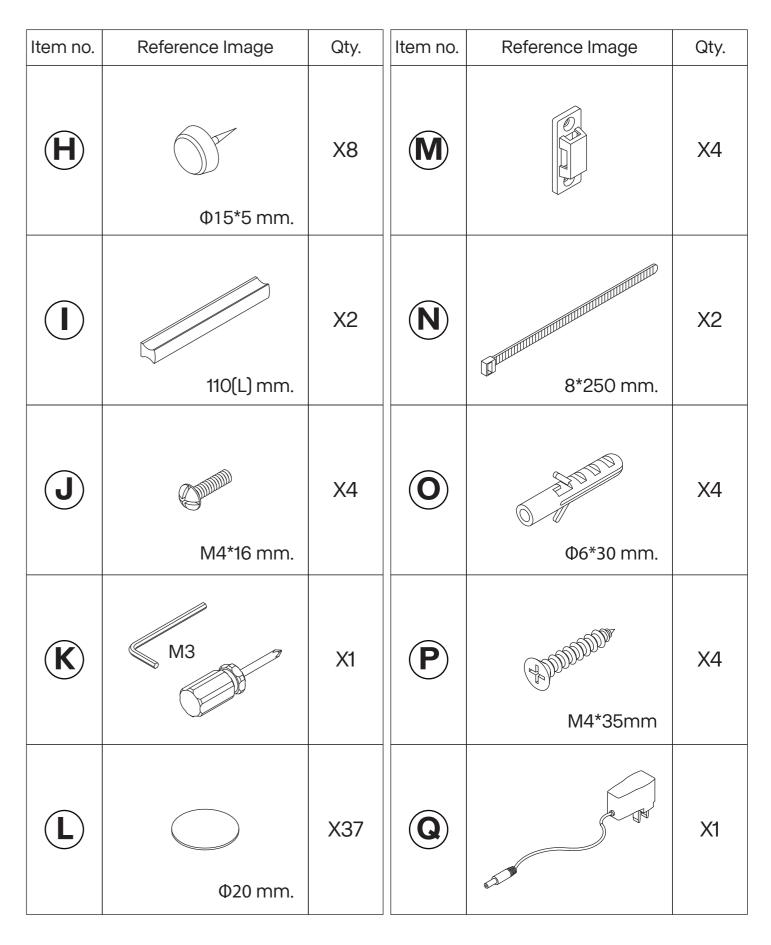

product to direct sunlight.
- Do not place any hot objects directly on the surface of the product.
- If there are any defective or missing parts after unpacking, please cease assembly immediately and contact us.
- Please assemble the item on a spacious surface; to aviod product damage, do not place the unwrapped product directly on the ground.
- Please do not stand or sit on the wooden boards.
- Please keep the product away from sharp, pointed objects and corrosive substances to prevent product damage.
- If you find that the table legs are loose during use, please tighten the screws as soon as possible to prevent the issue from persisting.

# Parts List and Diagram



#### Parts List and Diagram



#### Parts List and Diagram



#### Parts List and Diagram

#### Parts List and Diagram













### **Assembly Steps**

#### **STEP 9**

Installation method of 3-in-1 rod and buckle.







## **Assembly Steps B** x 6 pcs. **D** x 8 pcs. STEP 11 8 ×B B € B D 20 9 STEP 12 **G** x 12 pcs. **K** x1pc.



-11-











-15-

0

6

0

G

G

















-22-