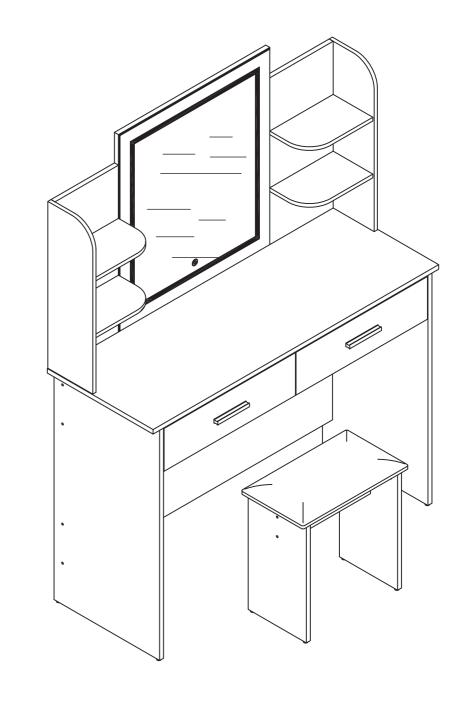

#### NOTE:

To continuously improve its products, we reserves the right to modify this information without prior notification. For any questions regarding assembly, please watch the video on the product page or contact our customer service. Our customer service will gladly assist you with any additional questions, comments, or concerns.

Thank you for using products in your home!

Made in China



# **Lighted Vanity Set with Storage Shelves**

**Assembly Instructions** 



#### Attention



For safety and stability, we suggest you have to secure the anti-tip accessories to the wall to prevent tipping, injury, and property damage.

#### Warning

- Children are not allowed to assemble the product. During assembly, keep all small parts out of the reach of children, as it may be fatal to swallow or inhale them.
- Children are forbidden to climb or play on the product. Climbing or playing on the product may result in serious bodily injuries.

#### Note

- The product must be assembled and used in accordance with the provisions of the manual.
- Avoid long-term exposure to humid environments to prevent mildew.
- Keep the product away from fire sources and high temperatures. Do not expose