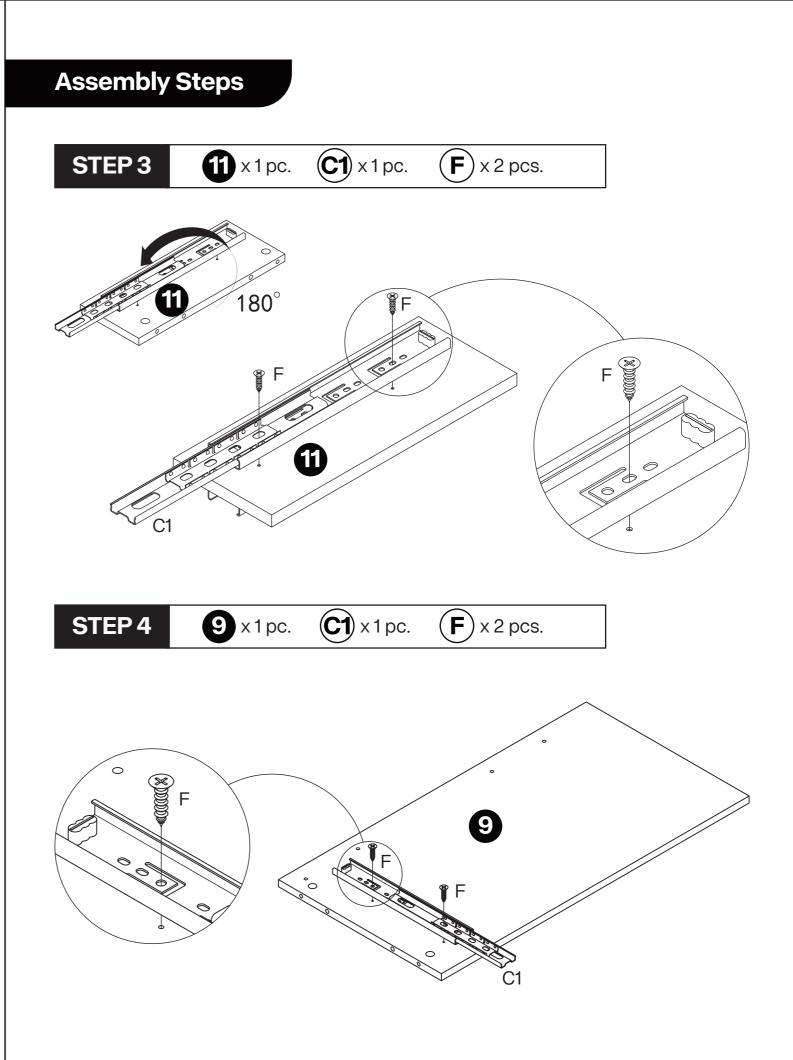

duct to direct sunlight.
- Do not place any hot objects directly on the surface of the product.
- If there are any defective or missing parts after unpacking, please cease assembly immediately and contact us.
- Please assemble the item on a spacious surface; to aviod product damage, do not place the unwrapped product directly on the ground.
- Please do not stand or sit on the wooden boards.
- Please keep the product away from sharp, pointed objects and corrosive substances to prevent product damage.
- If you find that the table legs are loose during use, please tighten the screws as soon as possible to prevent the issue from persisting.

# Parts List and Diagram



#### Parts List and Diagram



#### Parts List and Diagram



#### Parts List and Diagram

#### Parts List and Diagram













### **Assembly Steps**

#### **STEP 9**

Installation method of 3-in-1 rod and buckle.







## **Assembly Steps B** x 6 pcs. **D** x 8 pcs. STEP 11 8 ×B B € B D 20 9 STEP 12 **G** x 12 pcs. **K** x1pc.



-11-











-15-

0

6

0

G

G

















-22-