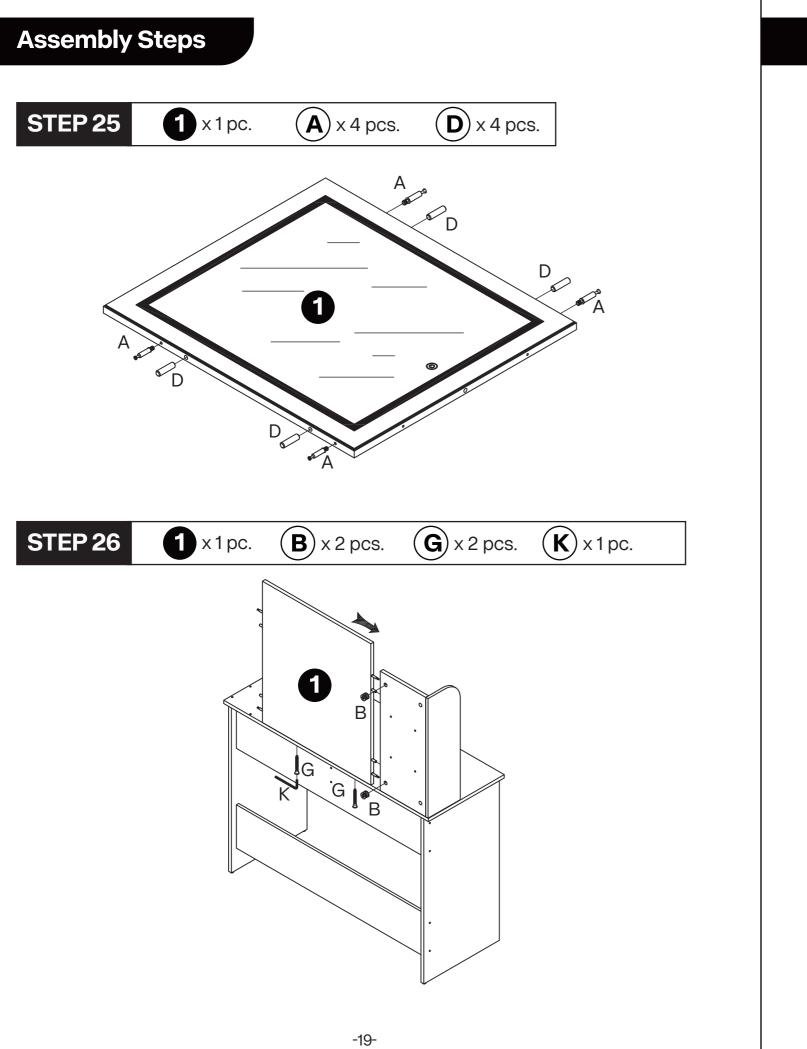

to aviod product damage, do not place the unwrapped product directly on the ground.
- Please do not stand or sit on the wooden boards.
- Please keep the product away from sharp, pointed objects and corrosive substances to prevent product damage.
- If you find that the table legs are loose during use, please tighten the screws as soon as possible to prevent the issue from persisting.

# Parts List and Diagram



#### Parts List and Diagram



#### Parts List and Diagram



#### Parts List and Diagram

#### Parts List and Diagram













### **Assembly Steps**

#### **STEP 9**

Installation method of 3-in-1 rod and buckle.







## **Assembly Steps B** x 6 pcs. **D** x 8 pcs. STEP 11 8 ×B B € B D 20 9 STEP 12 **G** x 12 pcs. **K** x1pc.



-11-











-15-

0

6

0

G

G

















-22-