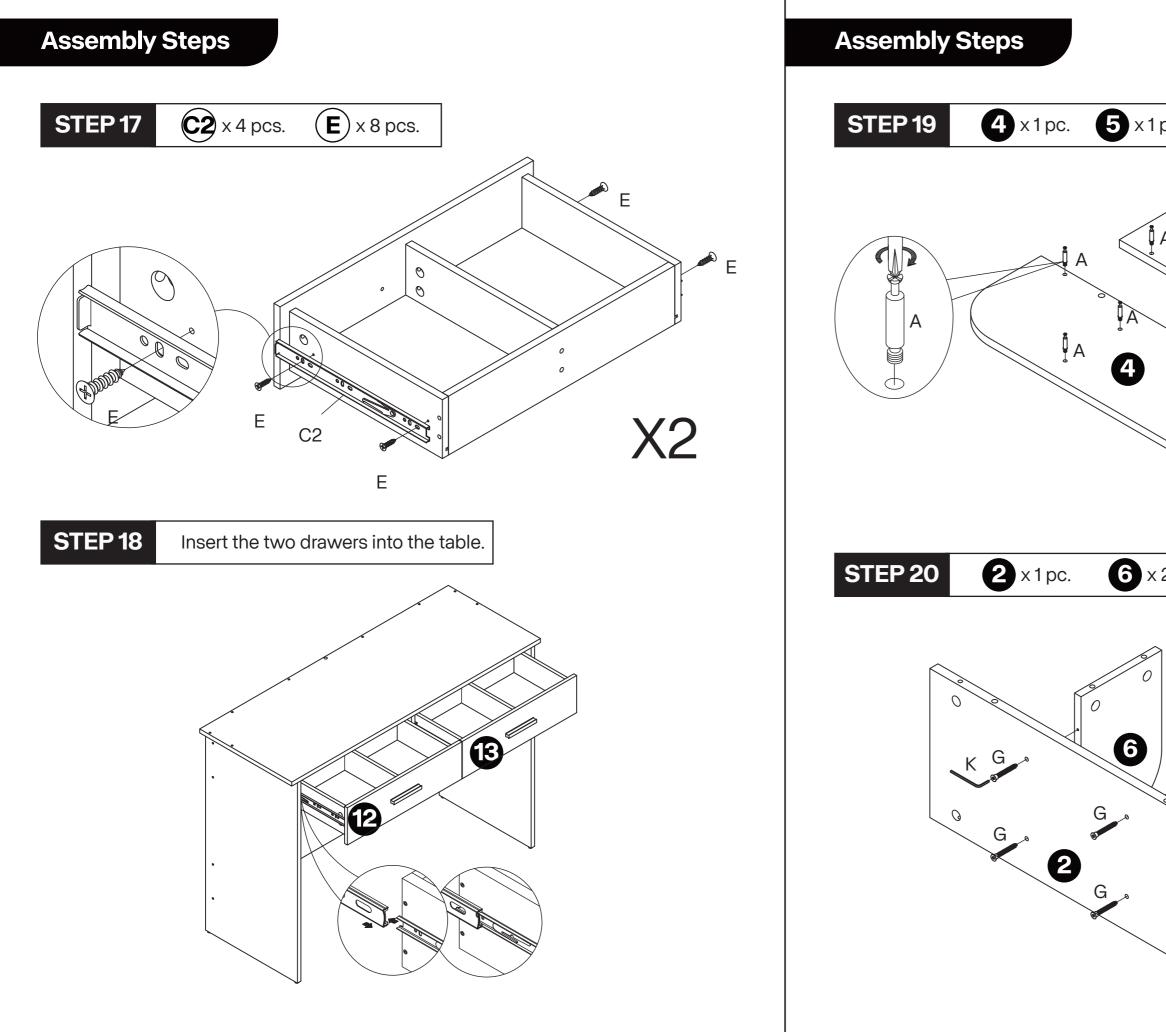

the item on a spacious surface; to aviod product damage, do not place the unwrapped product directly on the ground.
- Please do not stand or sit on the wooden boards.
- Please keep the product away from sharp, pointed objects and corrosive substances to prevent product damage.
- If you find that the table legs are loose during use, please tighten the screws as soon as possible to prevent the issue from persisting.

# Parts List and Diagram



#### Parts List and Diagram



#### Parts List and Diagram



#### Parts List and Diagram

#### Parts List and Diagram













### **Assembly Steps**

#### **STEP 9**

Installation method of 3-in-1 rod and buckle.







## **Assembly Steps B** x 6 pcs. **D** x 8 pcs. STEP 11 8 ×B B € B D 20 9 STEP 12 **G** x 12 pcs. **K** x1pc.



-11-











-15-

0

6

0

G

G

















-22-