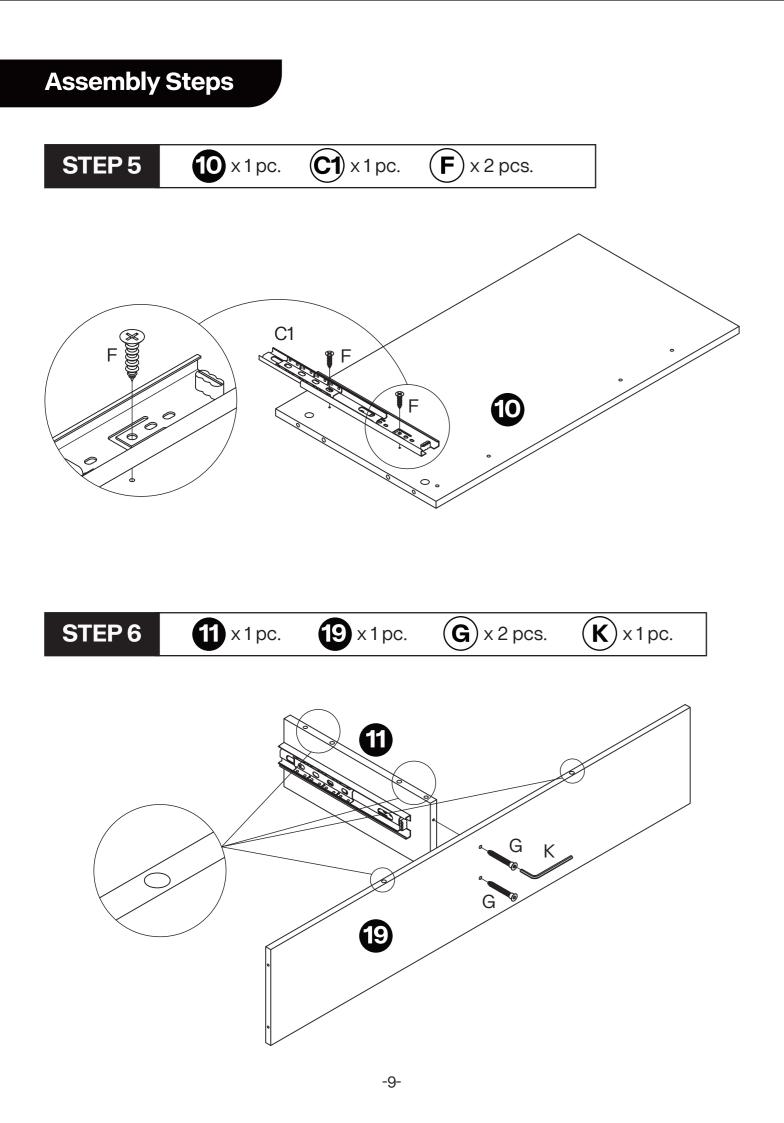

ct to direct sunlight.
- Do not place any hot objects directly on the surface of the product.
- If there are any defective or missing parts after unpacking, please cease assembly immediately and contact us.
- Please assemble the item on a spacious surface; to aviod product damage, do not place the unwrapped product directly on the ground.
- Please do not stand or sit on the wooden boards.
- Please keep the product away from sharp, pointed objects and corrosive substances to prevent product damage.
- If you find that the table legs are loose during use, please tighten the screws as soon as possible to prevent the issue from persisting.

# Parts List and Diagram



#### Parts List and Diagram



#### Parts List and Diagram



#### Parts List and Diagram

#### Parts List and Diagram













### **Assembly Steps**

#### **STEP 9**

Installation method of 3-in-1 rod and buckle.







## **Assembly Steps B** x 6 pcs. **D** x 8 pcs. STEP 11 8 ×B B € B D 20 9 STEP 12 **G** x 12 pcs. **K** x1pc.



-11-











-15-

0

6

0

G

G

















-22-