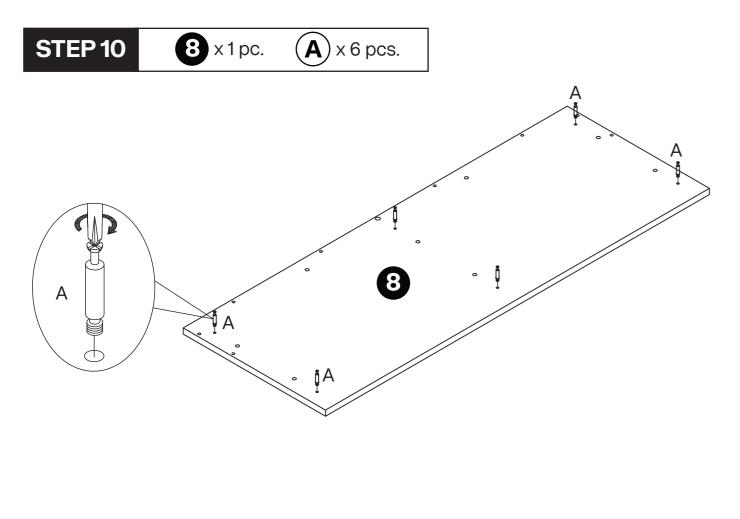

## **Assembly Steps B** x 6 pcs. **D** x 8 pcs. STEP 11 8 ×B B € B D 20 9 STEP 12 **G** x 12 pcs. **K** x1pc.

-11-

-15-

0

6

0

G

G