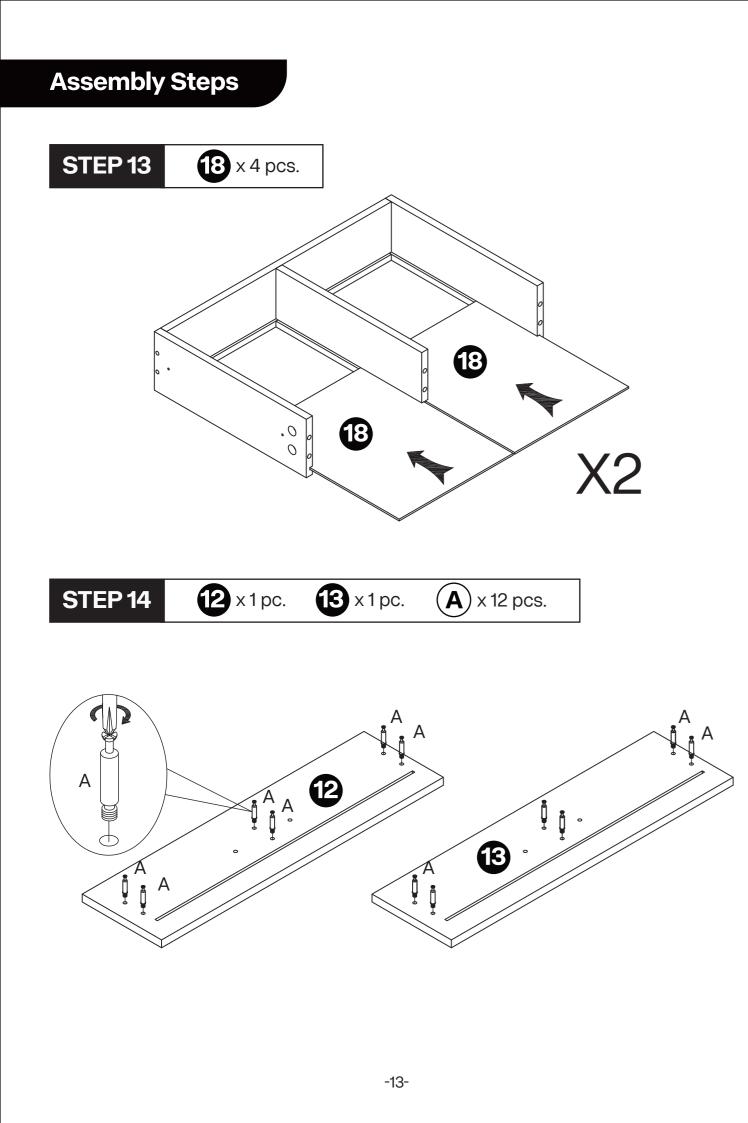

ble the item on a spacious surface; to aviod product damage, do not place the unwrapped product directly on the ground.
- Please do not stand or sit on the wooden boards.
- Please keep the product away from sharp, pointed objects and corrosive substances to prevent product damage.
- If you find that the table legs are loose during use, please tighten the screws as soon as possible to prevent the issue from persisting.

# Parts List and Diagram



#### Parts List and Diagram



#### Parts List and Diagram



#### Parts List and Diagram

#### Parts List and Diagram













### **Assembly Steps**

#### **STEP 9**

Installation method of 3-in-1 rod and buckle.







## **Assembly Steps B** x 6 pcs. **D** x 8 pcs. STEP 11 8 ×B B € B D 20 9 STEP 12 **G** x 12 pcs. **K** x1pc.



-11-











-15-

0

6

0

G

G

















-22-