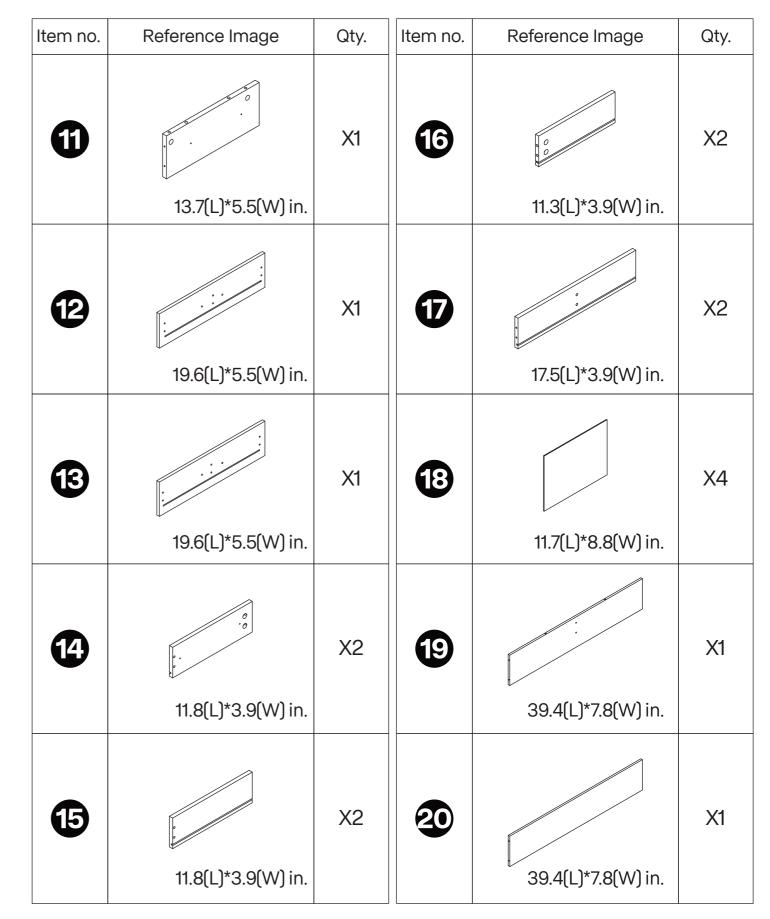

way from fire sources and high temperatures. Do not expose the product to direct sunlight.
- Do not place any hot objects directly on the surface of the product.
- If there are any defective or missing parts after unpacking, please cease assembly immediately and contact us.
- Please assemble the item on a spacious surface; to aviod product damage, do not place the unwrapped product directly on the ground.
- Please do not stand or sit on the wooden boards.
- Please keep the product away from sharp, pointed objects and corrosive substances to prevent product damage.
- If you find that the table legs are loose during use, please tighten the screws as soon as possible to prevent the issue from persisting.

# Parts List and Diagram



#### Parts List and Diagram



#### Parts List and Diagram



#### Parts List and Diagram

#### Parts List and Diagram













### **Assembly Steps**

#### **STEP 9**

Installation method of 3-in-1 rod and buckle.







## **Assembly Steps B** x 6 pcs. **D** x 8 pcs. STEP 11 8 ×B B € B D 20 9 STEP 12 **G** x 12 pcs. **K** x1pc.



-11-











-15-

0

6

0

G

G

















-22-