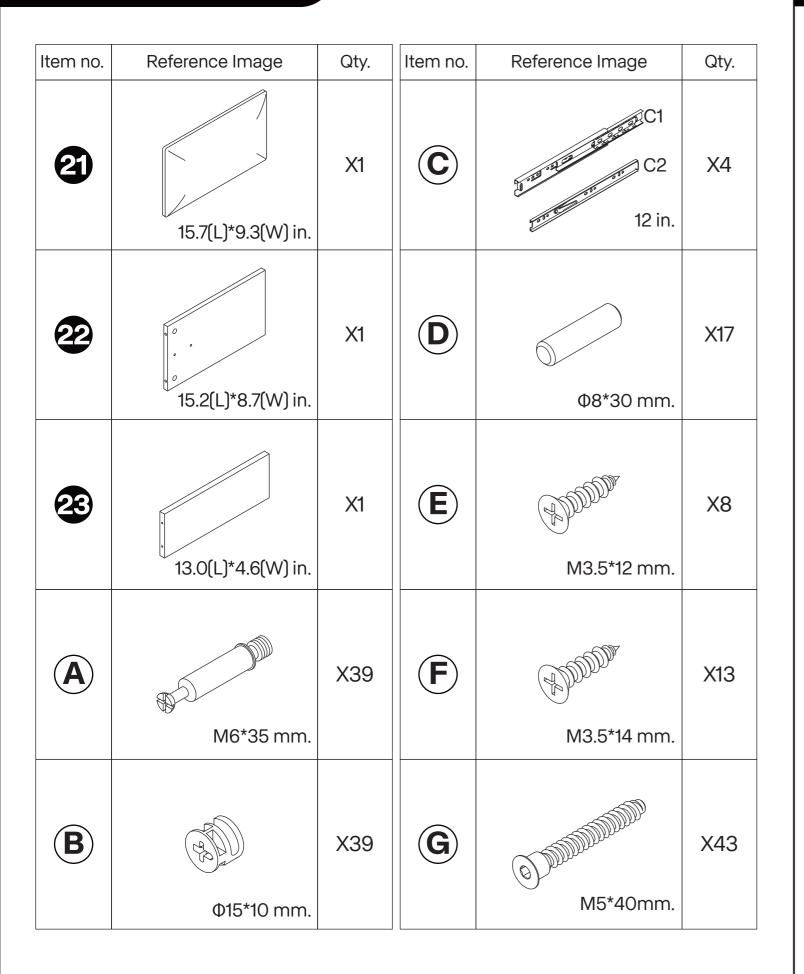

he product to direct sunlight.
- Do not place any hot objects directly on the surface of the product.
- If there are any defective or missing parts after unpacking, please cease assembly immediately and contact us.
- Please assemble the item on a spacious surface; to aviod product damage, do not place the unwrapped product directly on the ground.
- Please do not stand or sit on the wooden boards.
- Please keep the product away from sharp, pointed objects and corrosive substances to prevent product damage.
- If you find that the table legs are loose during use, please tighten the screws as soon as possible to prevent the issue from persisting.

# Parts List and Diagram



#### Parts List and Diagram



#### Parts List and Diagram



#### Parts List and Diagram

#### Parts List and Diagram













### **Assembly Steps**

#### **STEP 9**

Installation method of 3-in-1 rod and buckle.







## **Assembly Steps B** x 6 pcs. **D** x 8 pcs. STEP 11 8 ×B B € B D 20 9 STEP 12 **G** x 12 pcs. **K** x1pc.



-11-











-15-

0

6

0

G

G

















-22-