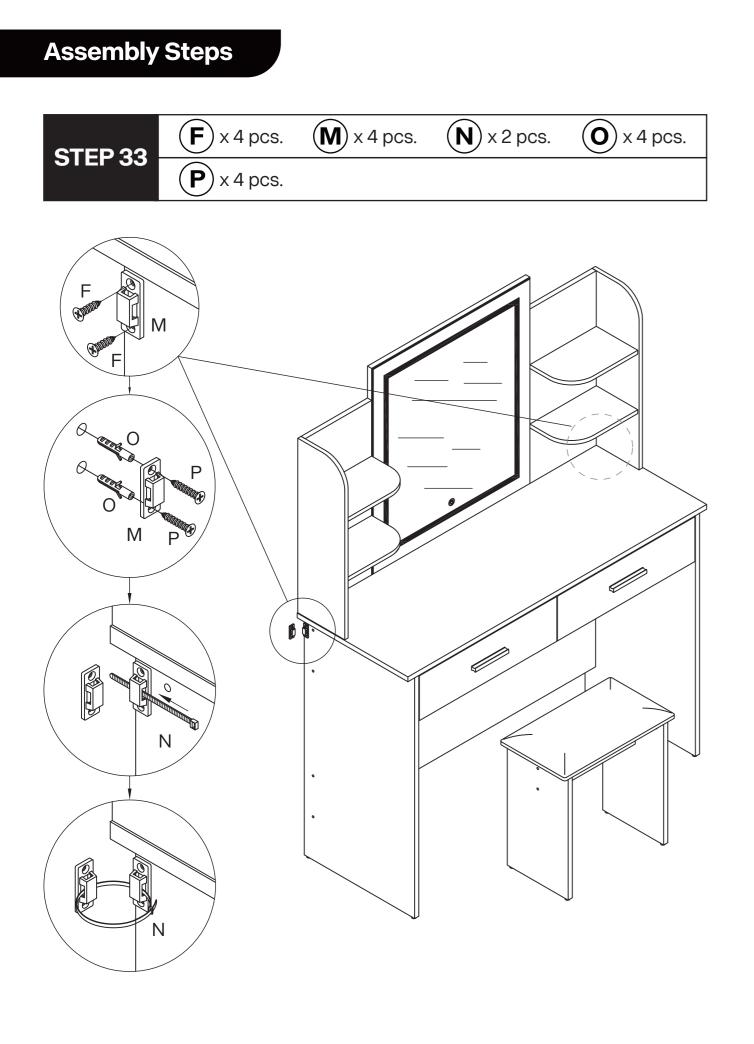

uct damage, do not place the unwrapped product directly on the ground.
- Please do not stand or sit on the wooden boards.
- Please keep the product away from sharp, pointed objects and corrosive substances to prevent product damage.
- If you find that the table legs are loose during use, please tighten the screws as soon as possible to prevent the issue from persisting.

# Parts List and Diagram



#### Parts List and Diagram



#### Parts List and Diagram



#### Parts List and Diagram

#### Parts List and Diagram













### **Assembly Steps**

#### **STEP 9**

Installation method of 3-in-1 rod and buckle.







## **Assembly Steps B** x 6 pcs. **D** x 8 pcs. STEP 11 8 ×B B € B D 20 9 STEP 12 **G** x 12 pcs. **K** x1pc.



-11-











-15-

0

6

0

G

G

















-22-