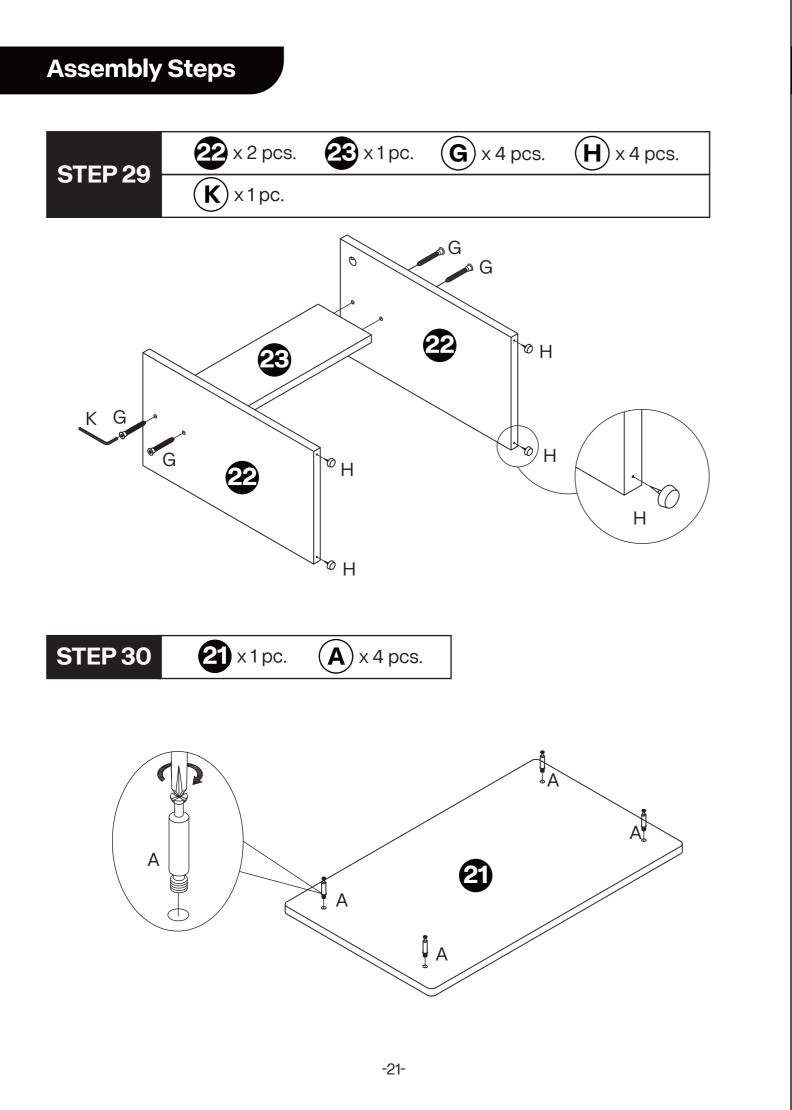

aviod product damage, do not place the unwrapped product directly on the ground.
- Please do not stand or sit on the wooden boards.
- Please keep the product away from sharp, pointed objects and corrosive substances to prevent product damage.
- If you find that the table legs are loose during use, please tighten the screws as soon as possible to prevent the issue from persisting.

# Parts List and Diagram



#### Parts List and Diagram



#### Parts List and Diagram



#### Parts List and Diagram

#### Parts List and Diagram













### **Assembly Steps**

#### **STEP 9**

Installation method of 3-in-1 rod and buckle.







## **Assembly Steps B** x 6 pcs. **D** x 8 pcs. STEP 11 8 ×B B € B D 20 9 STEP 12 **G** x 12 pcs. **K** x1pc.



-11-











-15-

0

6

0

G

G

















-22-