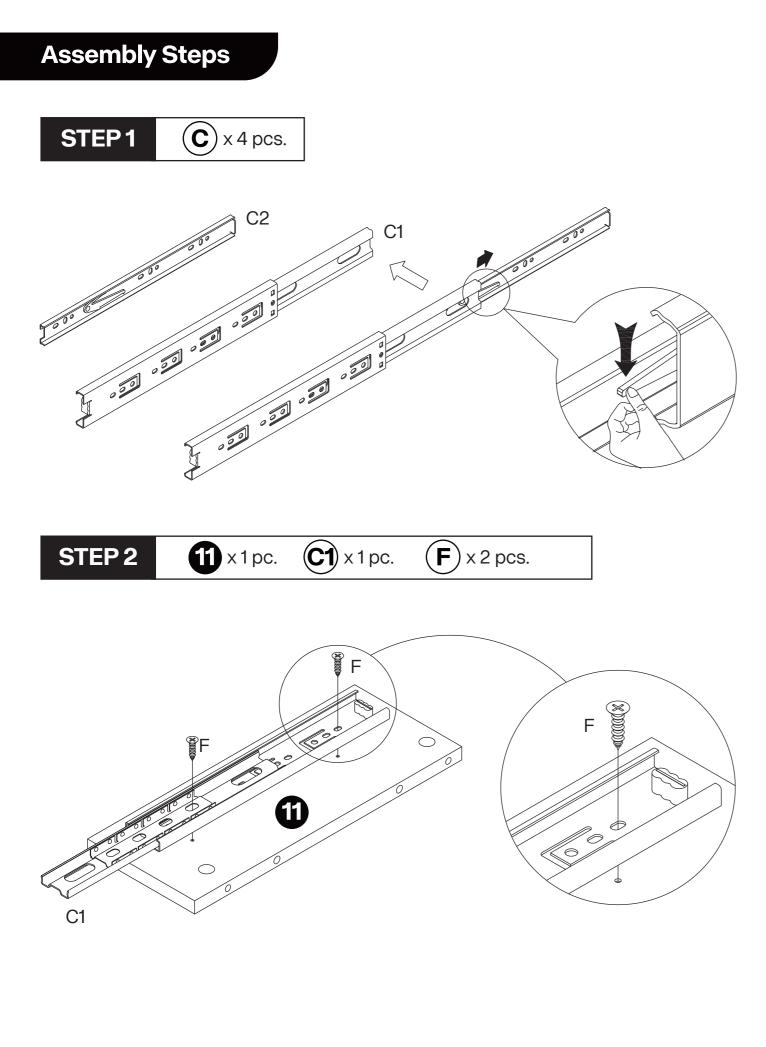

roduct to direct sunlight.
- Do not place any hot objects directly on the surface of the product.
- If there are any defective or missing parts after unpacking, please cease assembly immediately and contact us.
- Please assemble the item on a spacious surface; to aviod product damage, do not place the unwrapped product directly on the ground.
- Please do not stand or sit on the wooden boards.
- Please keep the product away from sharp, pointed objects and corrosive substances to prevent product damage.
- If you find that the table legs are loose during use, please tighten the screws as soon as possible to prevent the issue from persisting.

# Parts List and Diagram



#### Parts List and Diagram



#### Parts List and Diagram



#### Parts List and Diagram

#### Parts List and Diagram













### **Assembly Steps**

#### **STEP 9**

Installation method of 3-in-1 rod and buckle.







## **Assembly Steps B** x 6 pcs. **D** x 8 pcs. STEP 11 8 ×B B € B D 20 9 STEP 12 **G** x 12 pcs. **K** x1pc.



-11-











-15-

0

6

0

G

G

















-22-