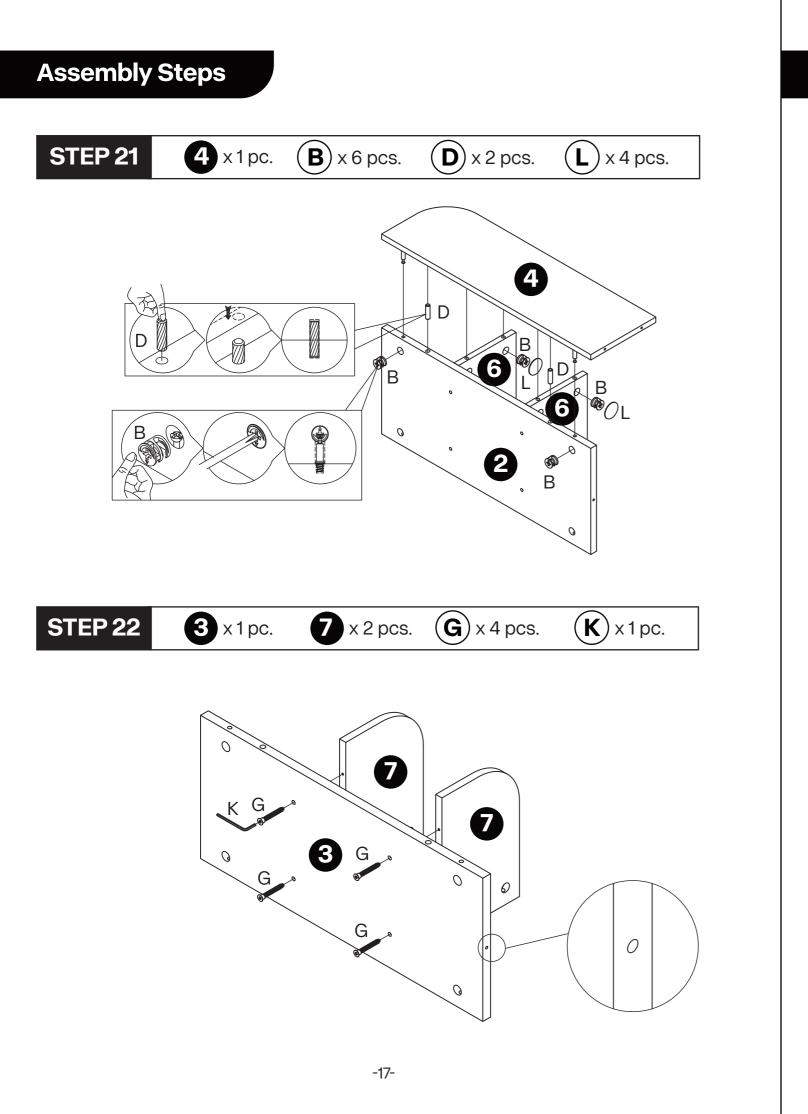

ace; to aviod product damage, do not place the unwrapped product directly on the ground.
- Please do not stand or sit on the wooden boards.
- Please keep the product away from sharp, pointed objects and corrosive substances to prevent product damage.
- If you find that the table legs are loose during use, please tighten the screws as soon as possible to prevent the issue from persisting.

# Parts List and Diagram



#### Parts List and Diagram



#### Parts List and Diagram



#### Parts List and Diagram

#### Parts List and Diagram













### **Assembly Steps**

#### **STEP 9**

Installation method of 3-in-1 rod and buckle.







## **Assembly Steps B** x 6 pcs. **D** x 8 pcs. STEP 11 8 ×B B € B D 20 9 STEP 12 **G** x 12 pcs. **K** x1pc.



-11-











-15-

0

6

0

G

G

















-22-