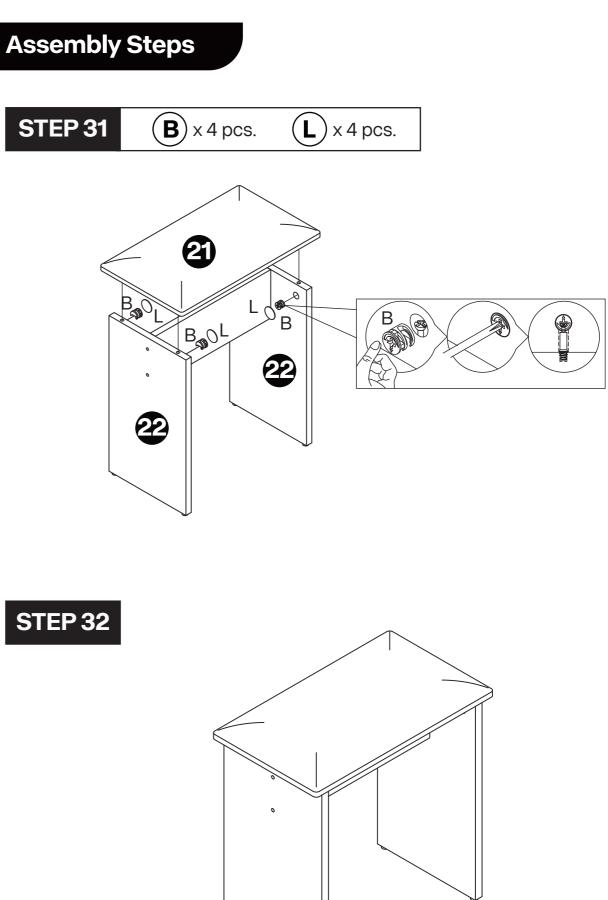

iod product damage, do not place the unwrapped product directly on the ground.
- Please do not stand or sit on the wooden boards.
- Please keep the product away from sharp, pointed objects and corrosive substances to prevent product damage.
- If you find that the table legs are loose during use, please tighten the screws as soon as possible to prevent the issue from persisting.

# Parts List and Diagram



#### Parts List and Diagram



#### Parts List and Diagram



#### Parts List and Diagram

#### Parts List and Diagram













### **Assembly Steps**

#### **STEP 9**

Installation method of 3-in-1 rod and buckle.







## **Assembly Steps B** x 6 pcs. **D** x 8 pcs. STEP 11 8 ×B B € B D 20 9 STEP 12 **G** x 12 pcs. **K** x1pc.



-11-











-15-

0

6

0

G

G

















-22-