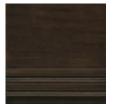

# caracole



## MODERNE CHAIR

m020-417-032-a

#### **COLLECTION: MODERN STREAMLINE**

DIMENSIONS: 36.25W x 38.5D x 29H

This flawlessly tailored chair beckons you with its comfortable back and arms. It's linear frame is fully wrapped in a soft brushed neutral linen-look fabric. Adding to its appeal, the back and arms have a vertical stitch detail and a slender blanket wrap feature that envelopes the tapered track arm design. Throw pillows in the body fabric and a deep espresso velvet provide just the right amount of seating support. Situated on low platform feet finished in Bourbon Glaze, this chair is loaded with custom-made style.

**CONSTRUCTION:** Blendown supreme cushion. | No sag seat. | Feather down pillows.

#### FINISH:



Bourbon\_Glaze

### FABRIC:



Body Fabric: 2447-34CC



Pillow Fabric: 1-20" x 26" Pillow 2447-34CC



1-18" x 18" Pillow 2533-78CC