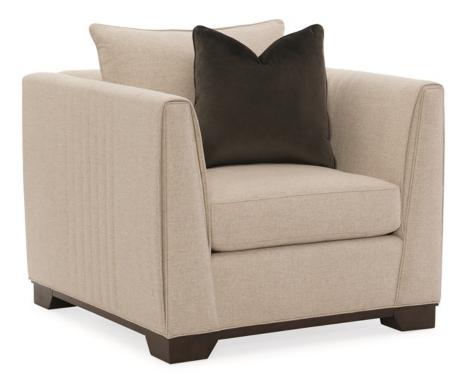

## MODERNE CHAIR

m020-417-032-a

#### **COLLECTION: MODERN STREAMLINE**

DIMENSIONS: 36.25W x 38.5D x 29H

This flawlessly tailored chair beckons you with its comfortable back and arms. It's linear frame is fully wrapped in a soft brushed neutral linen-look fabric. Adding to its appeal, the back and arms have a vertical stitch detail and a slender blanket wrap feature that envelopes the tapered track arm design. Throw pillows in the body fabric and a deep espresso velvet provide just the right amount of seating support. Situated on low platform feet finished in Bourbon Glaze, this chair is loaded with custom-made style.

**CONSTRUCTION:** Blendown supreme cushion. | No sag seat. | Feather down pillows.