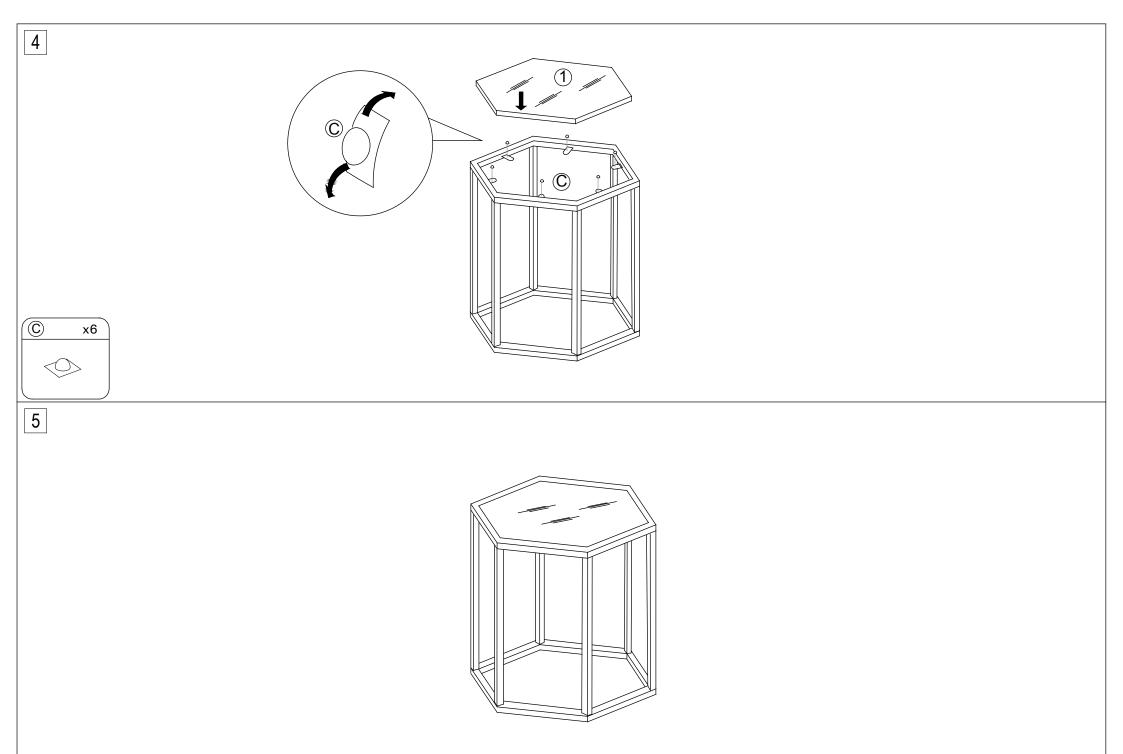

## **Part List and Hardware List**

| PIECE | DESCRIPTION  | PICTURE        | QUANTITY |
|-------|--------------|----------------|----------|
| 1     | Glass Top    |                | 1X       |
| 2     | Top Frame    |                | 1X       |
| 3     | Bottom Frame |                | 1X       |
| 4     | Rail         |                | 6X       |
| А     | Screw        |                | 6X       |
| В     | Screw        |                | 6X       |
| С     | Glass Sucker | <b>\limits</b> | 6X       |
| D     | Allen key    |                | 1X       |

## **PREPARATION**

Before beginning assembly of product, make sure all parts are present. Compare parts with package contents list and hardware contents list. If any part is missing or damaged, do not attempt to assemble the product. Estimated Assembly Time: 30minutes.