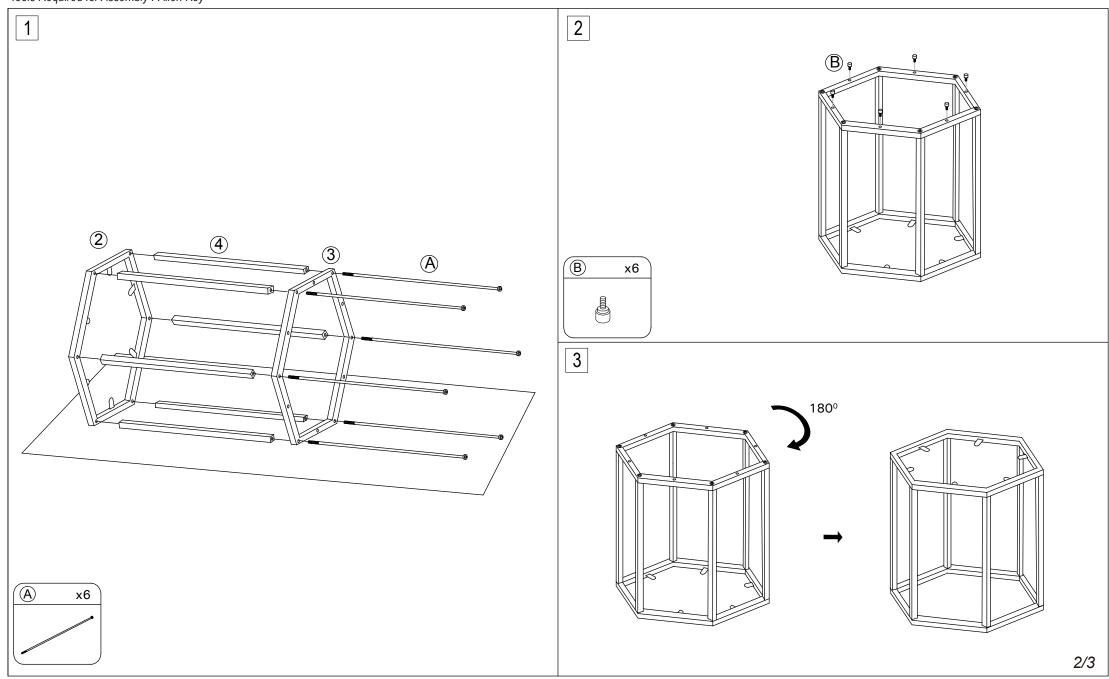

## **Part List and Hardware List**

| PIECE | DESCRIPTION  | PICTURE        | QUANTITY |
|-------|--------------|----------------|----------|
| 1     | Glass Top    |                | 1X       |
| 2     | Top Frame    |                | 1X       |
| 3     | Bottom Frame |                | 1X       |
| 4     | Rail         |                | 6X       |
| А     | Screw        |                | 6X       |
| В     | Screw        |                | 6X       |
| С     | Glass Sucker | <b>\limits</b> | 6X       |
| D     | Allen key    |                | 1X       |

## **PREPARATION**

Before beginning assembly of product, make sure all parts are present. Compare parts with package contents list and hardware contents list. If any part is missing or damaged, do not attempt to assemble the product. Estimated Assembly Time: 30minutes.

Tools Required for Assembly : Allen Key