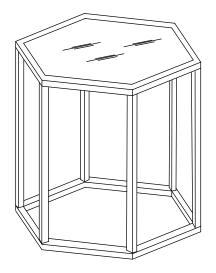

Product Dimensions: 19.7" W x 16.9" D x 19.3" H

Weight Capacity: 40 lbs For residential use only.