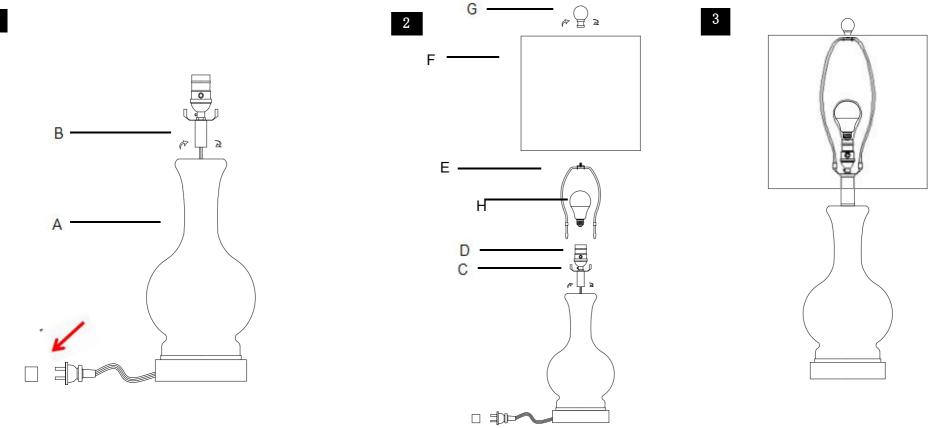

# Part List and Hardware List

| PIECE | DESCRIPTION | PICTURE | QUANTITY | PIECE | DESCRIPTION | PICTURE | QUANTITY |
|-------|-------------|---------|----------|-------|-------------|---------|----------|
| A     | Lamp base   |         | 1X       | E     | Harp        |         | 1X       |
| В     | Neck        |         | 1X       | F     | Shade       |         | 1X       |
| С     | Saddle      |         | 1X       | G     | Finial      |         | 1X       |
| D     | Socket      |         | 1X       | Н     | Bulb        |         | 1X       |

### Step 1

Pull power cord to connect the Neck (B) to the Base (A). Screw the Neck (B) onto the Lamp base (A) Be careful not to twist the power cord and tighten securely Step2

Insert the Harp (E) into the Saddle (C). Put the shade(F) on the Harp(E), then tighten the Finial (G)into the Harp (E) Insert the bulb(H) into the socket(D). Step 3 Put the light on a level surface to check if everything is stable.