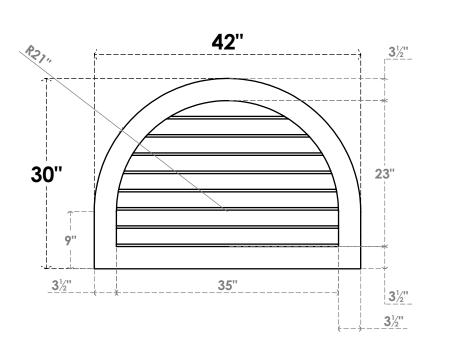

## GVPRT42X3001SN

42"W X 30"H ROUND TOP SURFACE MOUNT PVC GABLE VENT: NON-FUNCTIONAL, W/ 3-1/2"W X 1"P STANDARD FRAME

**FRONT** 

SIDE

LOUVER HEIGHT: 2 7/8"

LOUVER QTY: 8

1. INSTALLATION TO BE COMPLETED IN ACCORDANCE WITH MANUFACTURER'S SPECIFICATIONS. 2. DRAWING MAY NOT BE TO SCALE