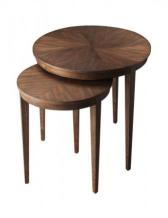

## **NEST OF TABLES**

These tables feature elegant four-way-match veneer tops and slim tapered legs. Crafted from acacia wood solids and acacia veneers in the Cocoa finish, they are as versatile and functional as they are beautiful.

## DETAILS

| DIMENSIONS:         | L: 24Diam. x 26H; S: 17-3/4Diam. x 23H | SHIPPING<br>WEIGHT: | 31.00                         |
|---------------------|----------------------------------------|---------------------|-------------------------------|
| FINISH NAME:        | Сосоа                                  |                     |                               |
| FINISH DISTRESSING: | Y                                      | CUBES:              | 4.08                          |
| ASSEMBLY:           | K.D.                                   | MATERIALS:          | Acacia wood<br>solids, acacia |
| SHIPPING METHOD:    | FDX                                    |                     | veneers                       |