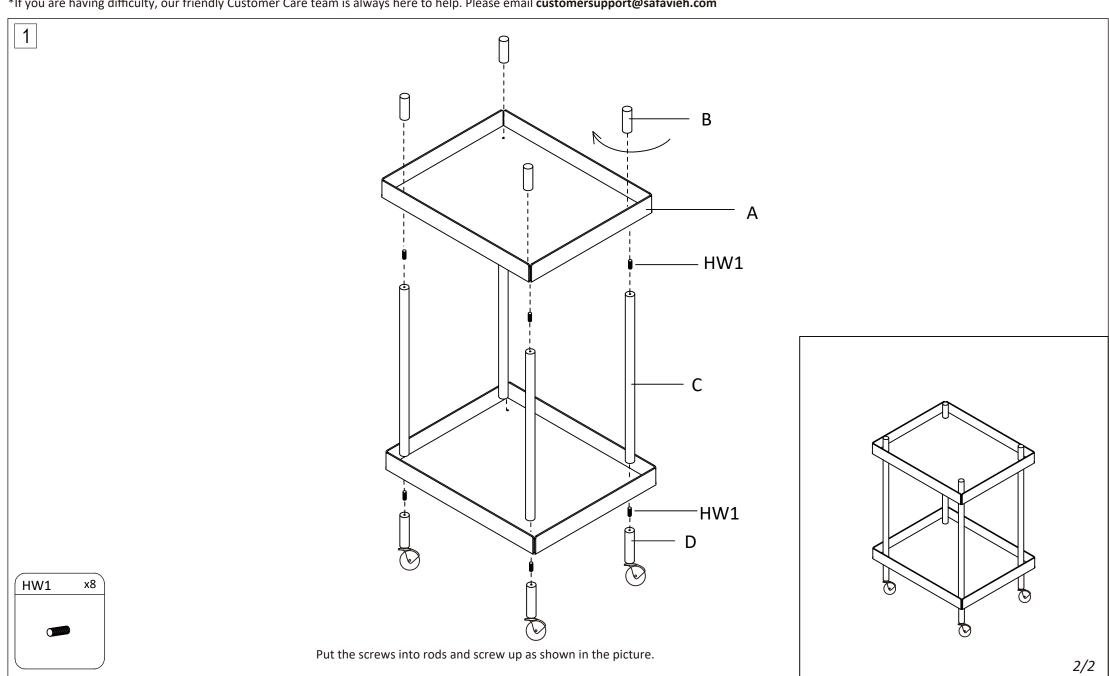

# **Part List and Hardware List**

| PIECE | DESCRIPTION     | PICTURE | QUANTITY |
|-------|-----------------|---------|----------|
| А     | Tray            |         | 2X       |
| В     | Rod -1(L:70mm)  |         | 4X       |
| С     | Rod-2(L:540mm)  |         | 4X       |
| D     | Rod-3(L:100mm)  |         | 4X       |
| HW1   | Screw 4.8x38 mm | •       | 8X       |