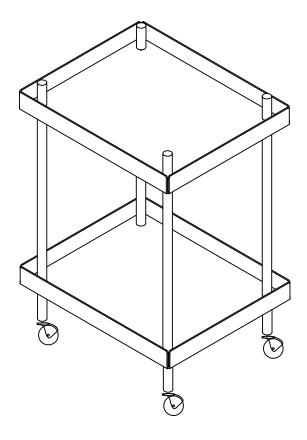

## Product Dimensions:22" W x 18.1" D x 31.2" H

**WARNING** 

Weight Capacity - 20 LBS Warning: Do not stand on Cart Warning: Do not over torque bolts.