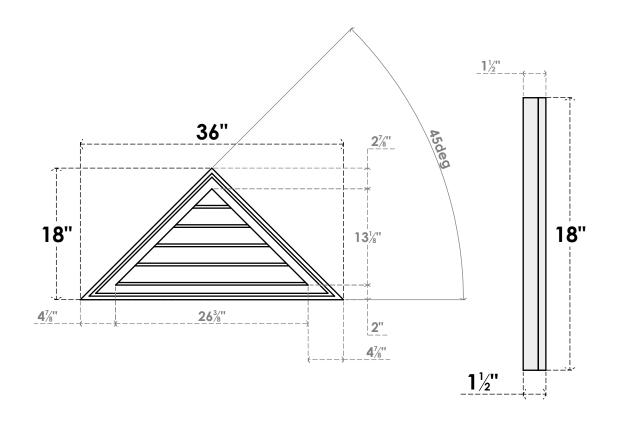

## GVPTR36X1802SN

36"W X 18"H TRIANGLE SURFACE MOUNT PVC GABLE VENT 12/12 PITCH: NON-FUNCTIONAL, W/ 2"W X 1-1/2"P BRICKMOULD FRAME

**FRONT** 

SIDE

LOUVER HEIGHT: 2 5/8"

LOUVER QTY: 5

1. INSTALLATION TO BE COMPLETED IN ACCORDANCE WITH MANUFACTURER'S SPECIFICATIONS. 2. DRAWING MAY NOT BE TO SCALE