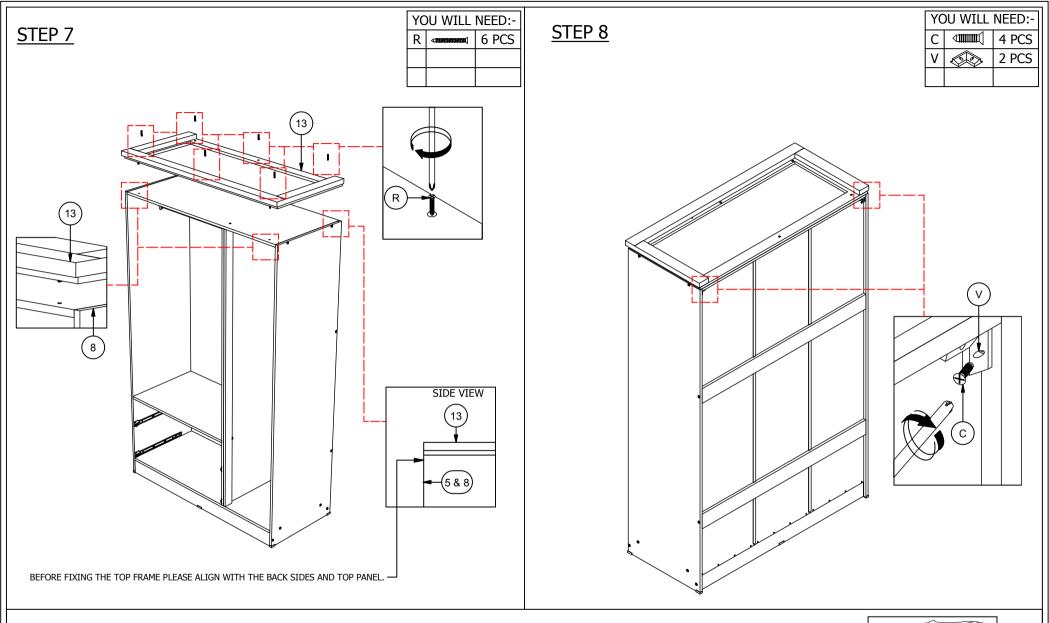

## **PARTS LIST**

| 1  | TOP PANEL                  | 1 PC  |
|----|----------------------------|-------|
| 2  | CENTRE PANEL               | 1 PC  |
| 3  | BASE PANEL                 | 1 PC  |
| 4  | MIDDLE SHELF               | 1 PC  |
| 5  | LEFT SIDE PANEL            | 1 PC  |
| 6  | BACK CROSSBAR              | 2 PCS |
| 7  | BASE APRON                 | 2 PCS |
| 8  | RIGHT SIDE PANEL           | 1 PC  |
| 9  | BACK PANEL                 | 3 PCS |
| 10 | LEFT HAND MIRRORED DOOR    | 1 PC  |
| 11 | RIGHT HAND MIRRORED DOOR   | 1 PC  |
| 12 | LARGE DOOR                 | 1 PC  |
| 13 | TOP FRAME                  | 1 PC  |
| 14 | SHELF PANEL                | 3 PCS |
| 15 | DRAWER FRONT               | 2 PCS |
| 16 | DRAWER BACK                | 2 PCS |
| 17 | DRAWER SIDE                | 4 PCS |
| 18 | DRAWER BASE                | 2 PCS |
| 19 | DRAWER BOTTOM SUPPORT RAIL | 2 PCS |

# **HARDWARE LIST**

HINGES

DRAWER RUNNER A

DRAWER RUNNER B

| Α |                 | DOWEL 6 x 30MM         | 54 PCS | Р |                      | HANDLE SCREW 30MM | 6 PCS  |
|---|-----------------|------------------------|--------|---|----------------------|-------------------|--------|
| В |                 | BOLT M6 x 50MM         | 20 PCS | Q |                      | HANDLE SCREW 45MM | 4 PCS  |
| С | <b>41111111</b> | SCREW 3.5 x 16MM       | 48 PCS | R | <i>⊲mmmm</i> (       | SCREW 4 x 25MM    | 6 PCS  |
| D |                 | TACK                   | 26 PCS | S |                      | SCREW 3.5 x 12MM  | 24 PCS |
| Е | <i>~</i>        | SCREW 4 x 38MM         | 8 PCS  | Т |                      | PVC LEG           | 2 SETS |
| F |                 | HANDLE                 | 5 PCS  | U |                      | PVC LEG           | 2 PCS  |
| G | <               | TAPPING SCREW 8 x 12MM | 18 PCS | V |                      | EDGE STOPPER      | 2 PCS  |
| Н |                 | HANGING RAIL SUPPORT   | 2 PCS  | W | <b>√1111111111</b> ( | SCREW 4 x 50MM    | 4 PCS  |
| I |                 | HANGING RAIL           | 1 PC   | Х |                      | ALLEN KEY         | 1 PC   |
| J |                 | PLASTIC H STRIP        | 2 PCS  | Υ | <b>⊄1111111111</b> ( | M4 x 30MM         | 4 PCS  |
| K | <b>D</b>        | SHELF SUPPORT          | 12 PCS |   |                      |                   |        |
| L | 000             | L- BRACKET             | 4 PCS  |   |                      |                   |        |