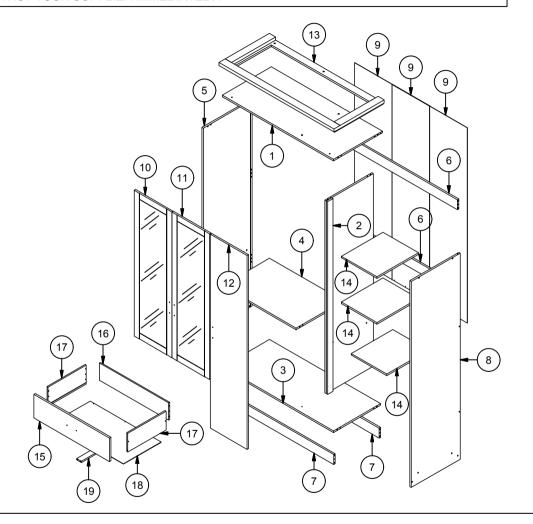

## **PARTS LIST**

PLEASE CHECK THAT YOU HAVE ALL PARTS LISTED BEFORE YOU START ASSEMBLING. IF YOU DO FIND THAT SOMETHING IS MISSING, DO NOT CONTINUE ASSEMBLY, PLEASE CONTACT YOUR SUPPLIER IMMEDIATELY.

## **PARTS LIST**

| 1  | TOP PANEL                  | 1 PC  |
|----|----------------------------|-------|
| 2  | CENTRE PANEL               | 1 PC  |
| 3  | BASE PANEL                 | 1 PC  |
| 4  | MIDDLE SHELF               | 1 PC  |
| 5  | LEFT SIDE PANEL            | 1 PC  |
| 6  | BACK CROSSBAR              | 2 PCS |
| 7  | BASE APRON                 | 2 PCS |
| 8  | RIGHT SIDE PANEL           | 1 PC  |
| 9  | BACK PANEL                 | 3 PCS |
| 10 | LEFT HAND MIRRORED DOOR    | 1 PC  |
| 11 | RIGHT HAND MIRRORED DOOR   | 1 PC  |
| 12 | LARGE DOOR                 | 1 PC  |
| 13 | TOP FRAME                  | 1 PC  |
| 14 | SHELF PANEL                | 3 PCS |
| 15 | DRAWER FRONT               | 2 PCS |
| 16 | DRAWER BACK                | 2 PCS |
| 17 | DRAWER SIDE                | 4 PCS |
| 18 | DRAWER BASE                | 2 PCS |
| 19 | DRAWER BOTTOM SUPPORT RAIL | 2 PCS |