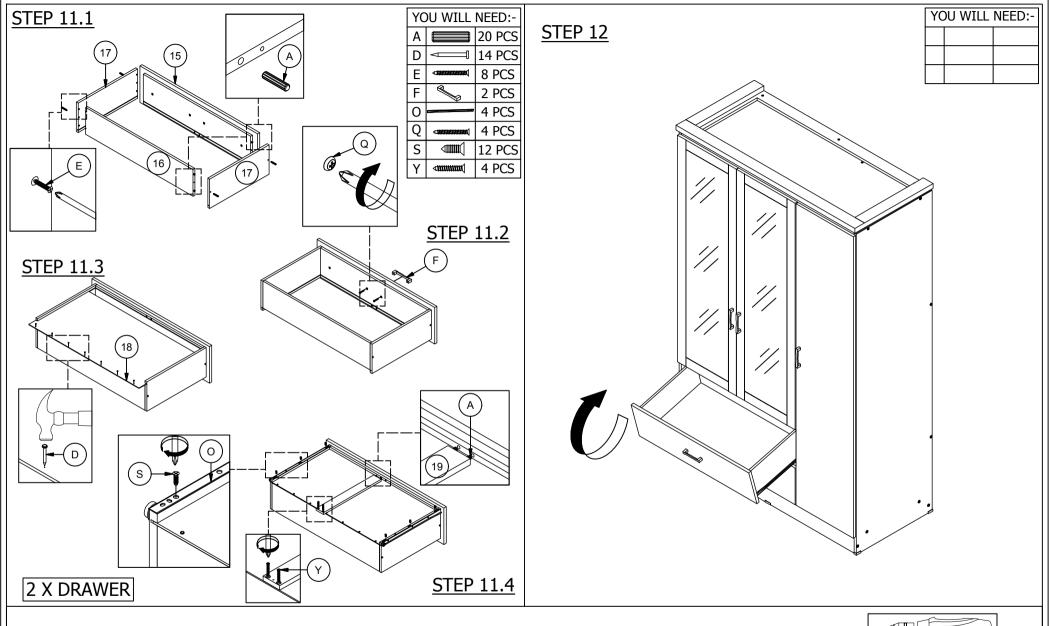

## **PARTS LIST**

| 1  | TOP PANEL                  | 1 PC  |
|----|----------------------------|-------|
| 2  | CENTRE PANEL               | 1 PC  |
| 3  | BASE PANEL                 | 1 PC  |
| 4  | MIDDLE SHELF               | 1 PC  |
| 5  | LEFT SIDE PANEL            | 1 PC  |
| 6  | BACK CROSSBAR              | 2 PCS |
| 7  | BASE APRON                 | 2 PCS |
| 8  | RIGHT SIDE PANEL           | 1 PC  |
| 9  | BACK PANEL                 | 3 PCS |
| 10 | LEFT HAND MIRRORED DOOR    | 1 PC  |
| 11 | RIGHT HAND MIRRORED DOOR   | 1 PC  |
| 12 | LARGE DOOR                 | 1 PC  |
| 13 | TOP FRAME                  | 1 PC  |
| 14 | SHELF PANEL                | 3 PCS |
| 15 | DRAWER FRONT               | 2 PCS |
| 16 | DRAWER BACK                | 2 PCS |
| 17 | DRAWER SIDE                | 4 PCS |
| 18 | DRAWER BASE                | 2 PCS |
| 19 | DRAWER BOTTOM SUPPORT RAIL | 2 PCS |

# **HARDWARE LIST**

HINGES

DRAWER RUNNER A

DRAWER RUNNER B

| Α |                 | DOWEL 6 x 30MM         | 54 PCS | Р |                      | HANDLE SCREW 30MM | 6 PCS  |
|---|-----------------|------------------------|--------|---|----------------------|-------------------|--------|
| В |                 | BOLT M6 x 50MM         | 20 PCS | Q |                      | HANDLE SCREW 45MM | 4 PCS  |
| С | <b>41111111</b> | SCREW 3.5 x 16MM       | 48 PCS | R | <i>⊲mmmm</i> (       | SCREW 4 x 25MM    | 6 PCS  |
| D |                 | TACK                   | 26 PCS | S |                      | SCREW 3.5 x 12MM  | 24 PCS |
| Е | <i>~</i>        | SCREW 4 x 38MM         | 8 PCS  | Т |                      | PVC LEG           | 2 SETS |
| F |                 | HANDLE                 | 5 PCS  | U |                      | PVC LEG           | 2 PCS  |
| G | <               | TAPPING SCREW 8 x 12MM | 18 PCS | V |                      | EDGE STOPPER      | 2 PCS  |
| Н |                 | HANGING RAIL SUPPORT   | 2 PCS  | W | <b>√1111111111</b> ( | SCREW 4 x 50MM    | 4 PCS  |
| I |                 | HANGING RAIL           | 1 PC   | Х |                      | ALLEN KEY         | 1 PC   |
| J |                 | PLASTIC H STRIP        | 2 PCS  | Υ | <b>⊄1111111111</b> ( | M4 x 30MM         | 4 PCS  |
| K | <b>D</b>        | SHELF SUPPORT          | 12 PCS |   |                      |                   |        |
| L | 000             | L- BRACKET             | 4 PCS  |   |                      |                   |        |