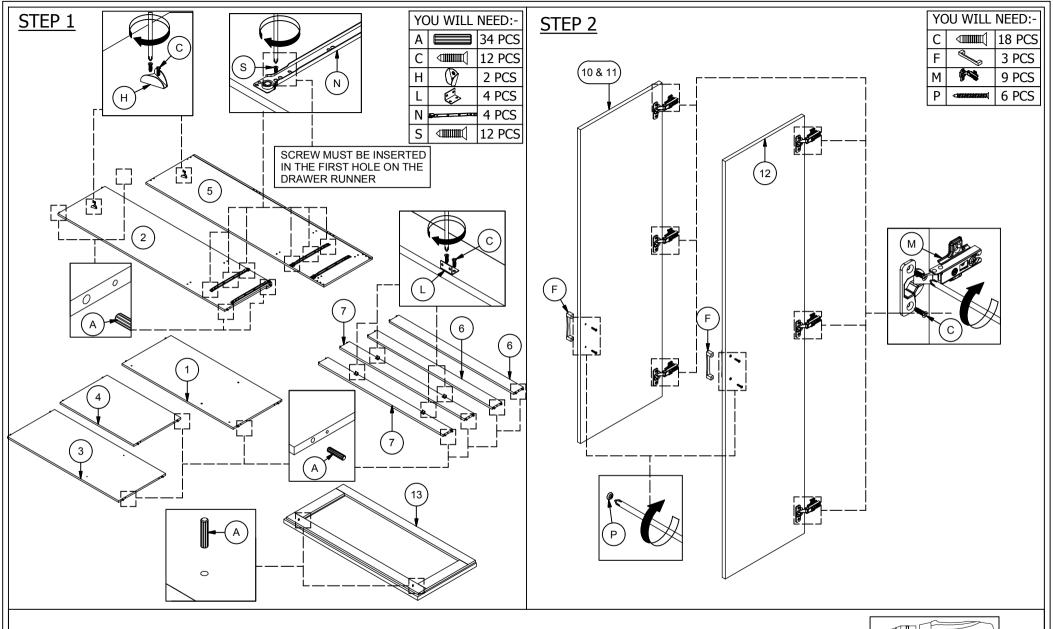

## **PARTS LIST**

| 1  | TOP PANEL                  | 1 PC  |
|----|----------------------------|-------|
| 2  | CENTRE PANEL               | 1 PC  |
| 3  | BASE PANEL                 | 1 PC  |
| 4  | MIDDLE SHELF               | 1 PC  |
| 5  | LEFT SIDE PANEL            | 1 PC  |
| 6  | BACK CROSSBAR              | 2 PCS |
| 7  | BASE APRON                 | 2 PCS |
| 8  | RIGHT SIDE PANEL           | 1 PC  |
| 9  | BACK PANEL                 | 3 PCS |
| 10 | LEFT HAND MIRRORED DOOR    | 1 PC  |
| 11 | RIGHT HAND MIRRORED DOOR   | 1 PC  |
| 12 | LARGE DOOR                 | 1 PC  |
| 13 | TOP FRAME                  | 1 PC  |
| 14 | SHELF PANEL                | 3 PCS |
| 15 | DRAWER FRONT               | 2 PCS |
| 16 | DRAWER BACK                | 2 PCS |
| 17 | DRAWER SIDE                | 4 PCS |
| 18 | DRAWER BASE                | 2 PCS |
| 19 | DRAWER BOTTOM SUPPORT RAIL | 2 PCS |

# **HARDWARE LIST**

HINGES

DRAWER RUNNER A

DRAWER RUNNER B

| Α |                 | DOWEL 6 x 30MM         | 54 PCS | Р |                      | HANDLE SCREW 30MM | 6 PCS  |
|---|-----------------|------------------------|--------|---|----------------------|-------------------|--------|
| В |                 | BOLT M6 x 50MM         | 20 PCS | Q |                      | HANDLE SCREW 45MM | 4 PCS  |
| С | <b>41111111</b> | SCREW 3.5 x 16MM       | 48 PCS | R | <i>⊲mmmm</i> (       | SCREW 4 x 25MM    | 6 PCS  |
| D |                 | TACK                   | 26 PCS | S |                      | SCREW 3.5 x 12MM  | 24 PCS |
| Е | <i>~</i>        | SCREW 4 x 38MM         | 8 PCS  | Т |                      | PVC LEG           | 2 SETS |
| F |                 | HANDLE                 | 5 PCS  | U |                      | PVC LEG           | 2 PCS  |
| G | <               | TAPPING SCREW 8 x 12MM | 18 PCS | V |                      | EDGE STOPPER      | 2 PCS  |
| Н |                 | HANGING RAIL SUPPORT   | 2 PCS  | W | <b>√1111111111</b> ( | SCREW 4 x 50MM    | 4 PCS  |
| I |                 | HANGING RAIL           | 1 PC   | Х |                      | ALLEN KEY         | 1 PC   |
| J |                 | PLASTIC H STRIP        | 2 PCS  | Υ | <b>⊄1111111111</b> ( | M4 x 30MM         | 4 PCS  |
| K | <b>D</b>        | SHELF SUPPORT          | 12 PCS |   |                      |                   |        |
| L | 000             | L- BRACKET             | 4 PCS  |   |                      |                   |        |