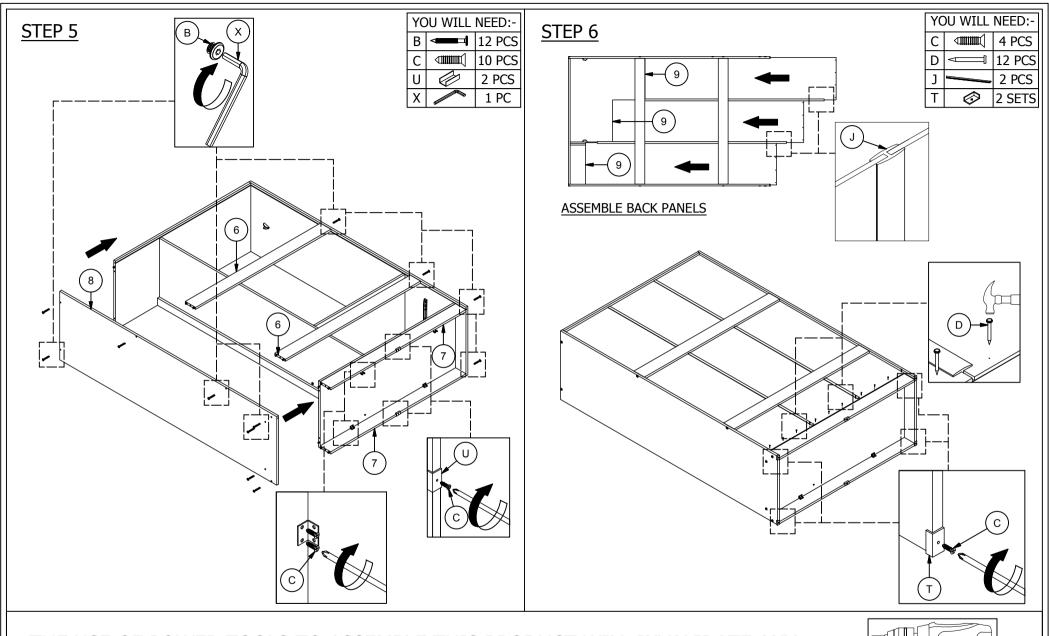

## **PARTS LIST**

| 1  | TOP PANEL                  | 1 PC  |
|----|----------------------------|-------|
| 2  | CENTRE PANEL               | 1 PC  |
| 3  | BASE PANEL                 | 1 PC  |
| 4  | MIDDLE SHELF               | 1 PC  |
| 5  | LEFT SIDE PANEL            | 1 PC  |
| 6  | BACK CROSSBAR              | 2 PCS |
| 7  | BASE APRON                 | 2 PCS |
| 8  | RIGHT SIDE PANEL           | 1 PC  |
| 9  | BACK PANEL                 | 3 PCS |
| 10 | LEFT HAND MIRRORED DOOR    | 1 PC  |
| 11 | RIGHT HAND MIRRORED DOOR   | 1 PC  |
| 12 | LARGE DOOR                 | 1 PC  |
| 13 | TOP FRAME                  | 1 PC  |
| 14 | SHELF PANEL                | 3 PCS |
| 15 | DRAWER FRONT               | 2 PCS |
| 16 | DRAWER BACK                | 2 PCS |
| 17 | DRAWER SIDE                | 4 PCS |
| 18 | DRAWER BASE                | 2 PCS |
| 19 | DRAWER BOTTOM SUPPORT RAIL | 2 PCS |

# **HARDWARE LIST**

HINGES

DRAWER RUNNER A

DRAWER RUNNER B

| Α |                 | DOWEL 6 x 30MM         | 54 PCS | Р |                      | HANDLE SCREW 30MM | 6 PCS  |
|---|-----------------|------------------------|--------|---|----------------------|-------------------|--------|
| В |                 | BOLT M6 x 50MM         | 20 PCS | Q |                      | HANDLE SCREW 45MM | 4 PCS  |
| С | <b>41111111</b> | SCREW 3.5 x 16MM       | 48 PCS | R | <i>⊲mmmm</i> (       | SCREW 4 x 25MM    | 6 PCS  |
| D |                 | TACK                   | 26 PCS | S |                      | SCREW 3.5 x 12MM  | 24 PCS |
| Е | <i>~</i>        | SCREW 4 x 38MM         | 8 PCS  | Т |                      | PVC LEG           | 2 SETS |
| F |                 | HANDLE                 | 5 PCS  | U |                      | PVC LEG           | 2 PCS  |
| G | <               | TAPPING SCREW 8 x 12MM | 18 PCS | V |                      | EDGE STOPPER      | 2 PCS  |
| Н |                 | HANGING RAIL SUPPORT   | 2 PCS  | W | <b>√1111111111</b> ( | SCREW 4 x 50MM    | 4 PCS  |
| I |                 | HANGING RAIL           | 1 PC   | Х |                      | ALLEN KEY         | 1 PC   |
| J |                 | PLASTIC H STRIP        | 2 PCS  | Υ | <b>⊄1111111111</b> ( | M4 x 30MM         | 4 PCS  |
| K | <b>D</b>        | SHELF SUPPORT          | 12 PCS |   |                      |                   |        |
| L | 000             | L- BRACKET             | 4 PCS  |   |                      |                   |        |