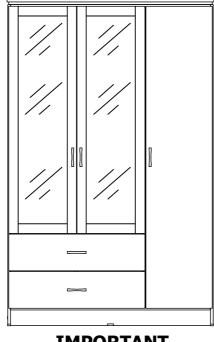

#### **3 DOOR 2 DRAWER MIRRORED WARDROBE ASSEMBLY INSTRUCTIONS**

**IMPORTANT** 