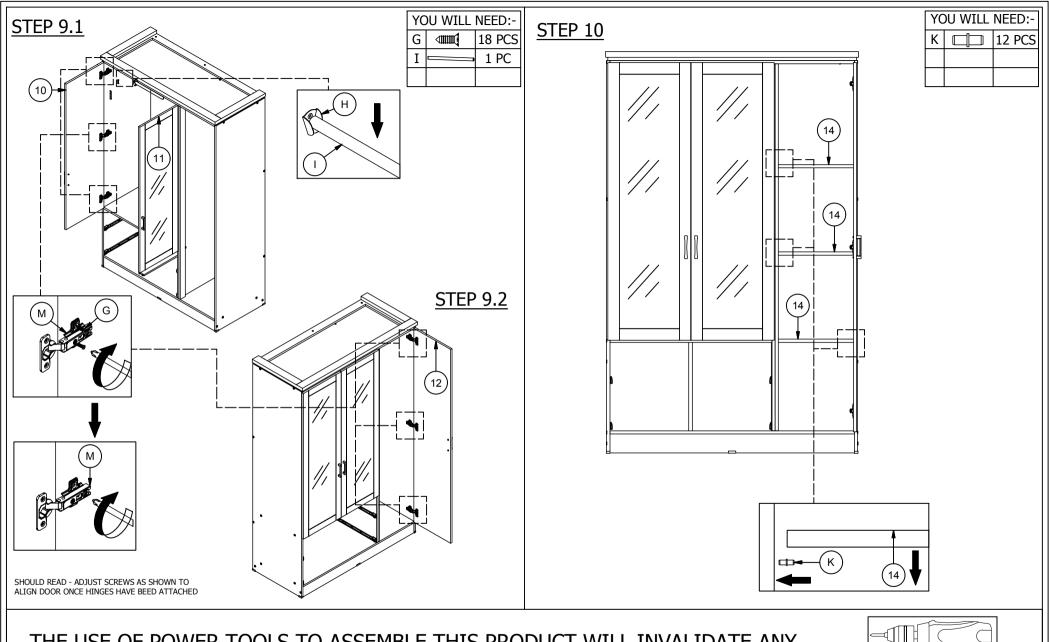

## **PARTS LIST**

| 1  | TOP PANEL                  | 1 PC  |
|----|----------------------------|-------|
| 2  | CENTRE PANEL               | 1 PC  |
| 3  | BASE PANEL                 | 1 PC  |
| 4  | MIDDLE SHELF               | 1 PC  |
| 5  | LEFT SIDE PANEL            | 1 PC  |
| 6  | BACK CROSSBAR              | 2 PCS |
| 7  | BASE APRON                 | 2 PCS |
| 8  | RIGHT SIDE PANEL           | 1 PC  |
| 9  | BACK PANEL                 | 3 PCS |
| 10 | LEFT HAND MIRRORED DOOR    | 1 PC  |
| 11 | RIGHT HAND MIRRORED DOOR   | 1 PC  |
| 12 | LARGE DOOR                 | 1 PC  |
| 13 | TOP FRAME                  | 1 PC  |
| 14 | SHELF PANEL                | 3 PCS |
| 15 | DRAWER FRONT               | 2 PCS |
| 16 | DRAWER BACK                | 2 PCS |
| 17 | DRAWER SIDE                | 4 PCS |
| 18 | DRAWER BASE                | 2 PCS |
| 19 | DRAWER BOTTOM SUPPORT RAIL | 2 PCS |

# **HARDWARE LIST**

HINGES

DRAWER RUNNER A

DRAWER RUNNER B

| Α |                 | DOWEL 6 x 30MM         | 54 PCS | Р |                      | HANDLE SCREW 30MM | 6 PCS  |
|---|-----------------|------------------------|--------|---|----------------------|-------------------|--------|
| В |                 | BOLT M6 x 50MM         | 20 PCS | Q |                      | HANDLE SCREW 45MM | 4 PCS  |
| С | <b>41111111</b> | SCREW 3.5 x 16MM       | 48 PCS | R | <i>⊲mmmm</i> (       | SCREW 4 x 25MM    | 6 PCS  |
| D |                 | TACK                   | 26 PCS | S |                      | SCREW 3.5 x 12MM  | 24 PCS |
| Е | <i>~</i>        | SCREW 4 x 38MM         | 8 PCS  | Т |                      | PVC LEG           | 2 SETS |
| F |                 | HANDLE                 | 5 PCS  | U |                      | PVC LEG           | 2 PCS  |
| G | <               | TAPPING SCREW 8 x 12MM | 18 PCS | V |                      | EDGE STOPPER      | 2 PCS  |
| Н |                 | HANGING RAIL SUPPORT   | 2 PCS  | W | <b>√1111111111</b> ( | SCREW 4 x 50MM    | 4 PCS  |
| I |                 | HANGING RAIL           | 1 PC   | Х |                      | ALLEN KEY         | 1 PC   |
| J |                 | PLASTIC H STRIP        | 2 PCS  | Υ | <b>⊄1111111111</b> ( | M4 x 30MM         | 4 PCS  |
| K | <b>D</b>        | SHELF SUPPORT          | 12 PCS |   |                      |                   |        |
| L | 000             | L- BRACKET             | 4 PCS  |   |                      |                   |        |

THE USE OF POWER TOOLS TO ASSEMBLE THIS PRODUCT WILL INVALIDATE ANY CLAIM AND MAY DAMAGE THIS PRODUCT MAKING IT UNSAFE.

9 PCS

4 PCS

4 PCS

PAGE 4 OF 9

PAGE 5 OF 9

PAGE 6 OF 9

PAGE 7 OF 9