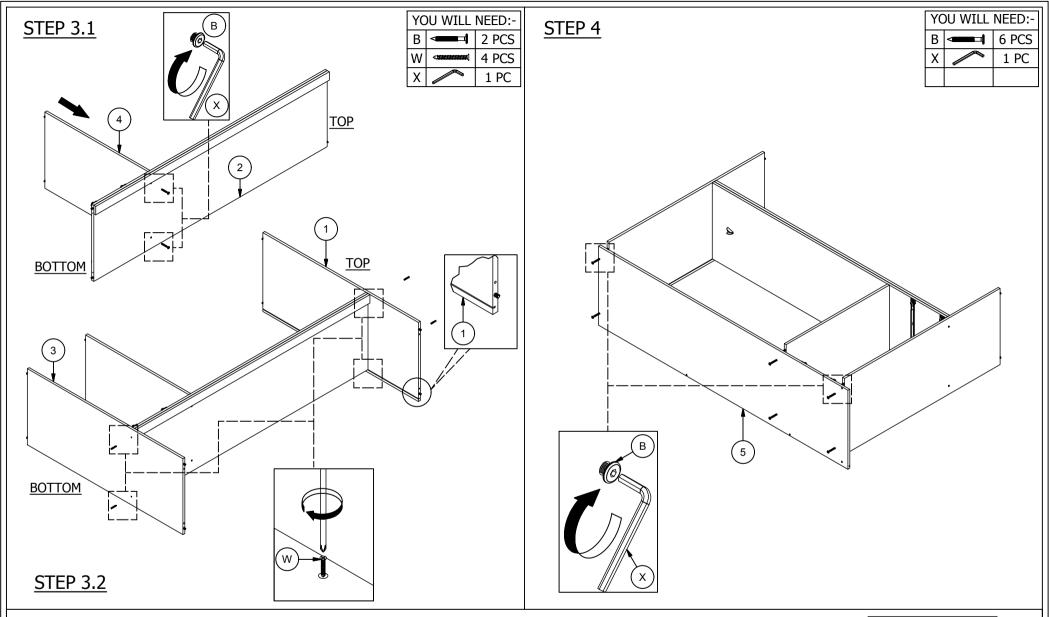

## **PARTS LIST**

| 1  | TOP PANEL                  | 1 PC  |
|----|----------------------------|-------|
| 2  | CENTRE PANEL               | 1 PC  |
| 3  | BASE PANEL                 | 1 PC  |
| 4  | MIDDLE SHELF               | 1 PC  |
| 5  | LEFT SIDE PANEL            | 1 PC  |
| 6  | BACK CROSSBAR              | 2 PCS |
| 7  | BASE APRON                 | 2 PCS |
| 8  | RIGHT SIDE PANEL           | 1 PC  |
| 9  | BACK PANEL                 | 3 PCS |
| 10 | LEFT HAND MIRRORED DOOR    | 1 PC  |
| 11 | RIGHT HAND MIRRORED DOOR   | 1 PC  |
| 12 | LARGE DOOR                 | 1 PC  |
| 13 | TOP FRAME                  | 1 PC  |
| 14 | SHELF PANEL                | 3 PCS |
| 15 | DRAWER FRONT               | 2 PCS |
| 16 | DRAWER BACK                | 2 PCS |
| 17 | DRAWER SIDE                | 4 PCS |
| 18 | DRAWER BASE                | 2 PCS |
| 19 | DRAWER BOTTOM SUPPORT RAIL | 2 PCS |

# **HARDWARE LIST**

HINGES

DRAWER RUNNER A

DRAWER RUNNER B

| Α |                 | DOWEL 6 x 30MM         | 54 PCS | Р |                      | HANDLE SCREW 30MM | 6 PCS  |
|---|-----------------|------------------------|--------|---|----------------------|-------------------|--------|
| В |                 | BOLT M6 x 50MM         | 20 PCS | Q |                      | HANDLE SCREW 45MM | 4 PCS  |
| С | <b>41111111</b> | SCREW 3.5 x 16MM       | 48 PCS | R | <i>⊲mmmm</i> (       | SCREW 4 x 25MM    | 6 PCS  |
| D |                 | TACK                   | 26 PCS | S |                      | SCREW 3.5 x 12MM  | 24 PCS |
| Е | <i>~</i>        | SCREW 4 x 38MM         | 8 PCS  | Т |                      | PVC LEG           | 2 SETS |
| F |                 | HANDLE                 | 5 PCS  | U |                      | PVC LEG           | 2 PCS  |
| G | <               | TAPPING SCREW 8 x 12MM | 18 PCS | V |                      | EDGE STOPPER      | 2 PCS  |
| Н |                 | HANGING RAIL SUPPORT   | 2 PCS  | W | <b>√1111111111</b> ( | SCREW 4 x 50MM    | 4 PCS  |
| I |                 | HANGING RAIL           | 1 PC   | Х |                      | ALLEN KEY         | 1 PC   |
| J |                 | PLASTIC H STRIP        | 2 PCS  | Υ | <b>⊄1111111111</b> ( | M4 x 30MM         | 4 PCS  |
| K | <b>D</b>        | SHELF SUPPORT          | 12 PCS |   |                      |                   |        |
| L | 000             | L- BRACKET             | 4 PCS  |   |                      |                   |        |