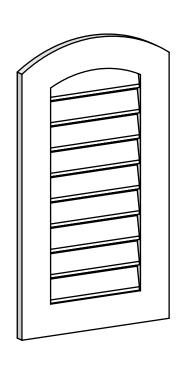

## GVPAR18X3201SF

18"W X 32"H ARCH TOP SURFACE MOUNT PVC GABLE VENT: FUNCTIONAL, W/ 3-1/2"W X 1"P STANDARD FRAME

**FRONT** 

SIDE

**VENTING AREA: 22 SQ IN** LOUVER HEIGHT: 2 3/4"

LOUVER QTY: 9

EKENA MILLWORK 2300 WEST MAIN ST. CLARKSVILLE, TX 75426 TOLL FREE: 866-607-0453 WWW.EKENAMILLWORK.COM