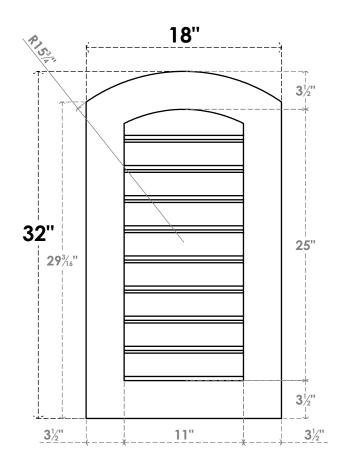

## GVPAR18X3201SF

18"W X 32"H ARCH TOP SURFACE MOUNT PVC GABLE VENT: FUNCTIONAL, W/ 3-1/2"W X 1"P STANDARD FRAME

**FRONT** 

SIDE

**VENTING AREA: 22 SQ IN** LOUVER HEIGHT: 2 3/4"

LOUVER QTY: 9

EKENA MILLWORK 2300 WEST MAIN ST. CLARKSVILLE, TX 75426 TOLL FREE: 866-607-0453 WWW.EKENAMILLWORK.COM