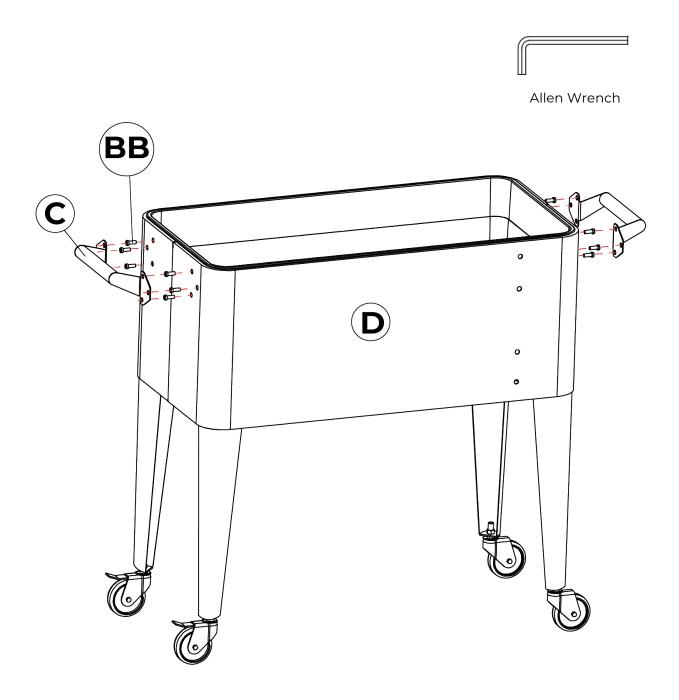

#### Step 1

• Turn body (basin) upside down, place it on a clean, soft surface and attach 4 legs (G) to body (D) with (3) M6x16mm hex flange bolts (AA) for each leg, a total of 12 bolts.

### Step 3

• Attach the body handles (C) to body (D) using **(6) M6x16mm hex socket bolts** (BB) for each handle, a total of 12 bolts, and fully tighten with the provided Allen wrench.