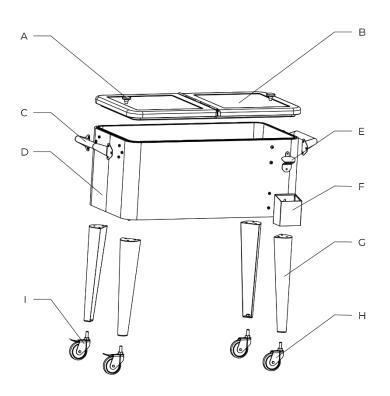

#### Parts List

| Key | Description             | Qty |
|-----|-------------------------|-----|
| А   | Lid Knob                | 2   |
| В   | Lid                     | 1   |
| С   | Body Handle             | 2   |
| D   | Body (Basin)            | 1   |
| E   | Bottle Opener           | 1   |
| F   | Bottle Cap Catcher      | 1   |
| G   | Leg                     | 4   |
| Н   | Caster                  | 2   |
| I   | Caster with Brake       | 2   |
| AA  | M6 x 16 Hex Flange Bolt | 12  |
| ВВ  | M6 x 16 Hex Socket Bolt | 14  |
| СС  | M5 x 35 Screw           | 2   |
| DD  | Washer                  | 2   |

#### Step 1

• Turn body (basin) upside down, place it on a clean, soft surface and attach 4 legs (G) to body (D) with (3) M6x16mm hex flange bolts (AA) for each leg, a total of 12 bolts.

### Step 2:

- Insert and thread casters (I) into two legs (G) on the same side. Insert and thread casters (H) into other two legs (G) on the same side.

### Step 3

• Attach the body handles (C) to body (D) using **(6) M6x16mm hex socket bolts** (BB) for each handle, a total of 12 bolts, and fully tighten with the provided Allen wrench.

#### Step 4

- Attach the bottle opener (E) to body (D) using (2) M6x16mm hex socket bolts (BB) and tighten with the Phillips screwdriver.
- Attach the cap catcher (F) to body (D) by sliding it down over the 2 pre-installed bolts.

#### Step 5

- Note: The lid knobs (A) are pre-attached to the lid (B) with pre-installed (2) M5x35mm screws (CC) and (2) washers (DD). They are upside down.
- Please remove the knobs using a Phillips screwdriver and re-assemble them on the lid right-side up.