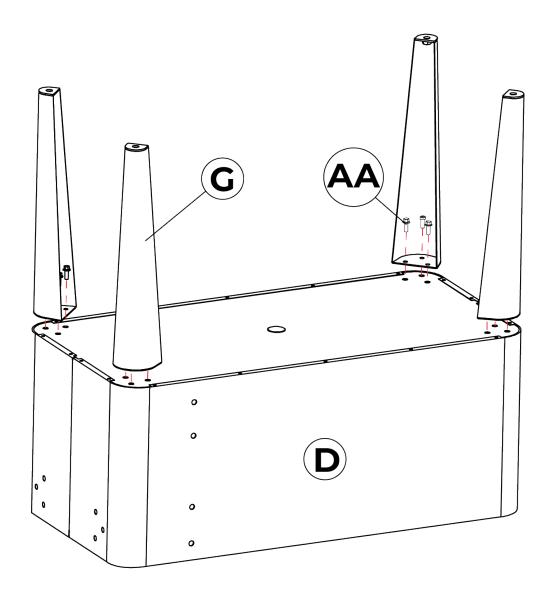

#### Step 1

• Turn body (basin) upside down, place it on a clean, soft surface and attach 4 legs (G) to body (D) with (3) M6x16mm hex flange bolts (AA) for each leg, a total of 12 bolts.