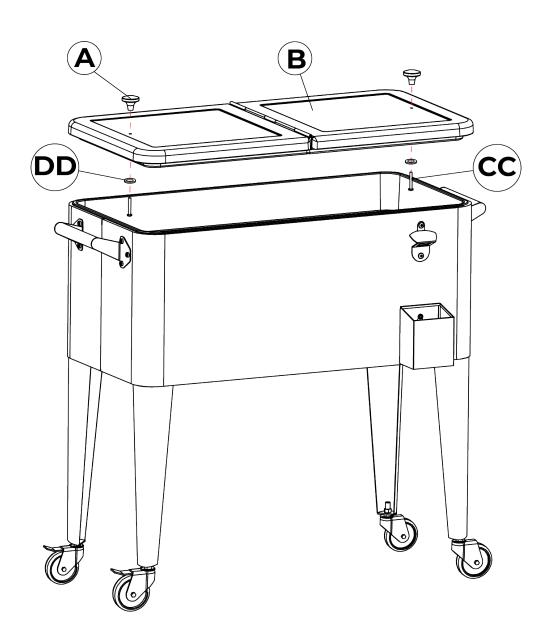

#### Step 5

- Note: The lid knobs (A) are pre-attached to the lid (B) with pre-installed (2) M5x35mm screws (CC) and (2) washers (DD). They are upside down.
- Please remove the knobs using a Phillips screwdriver and re-assemble them on the lid right-side up.