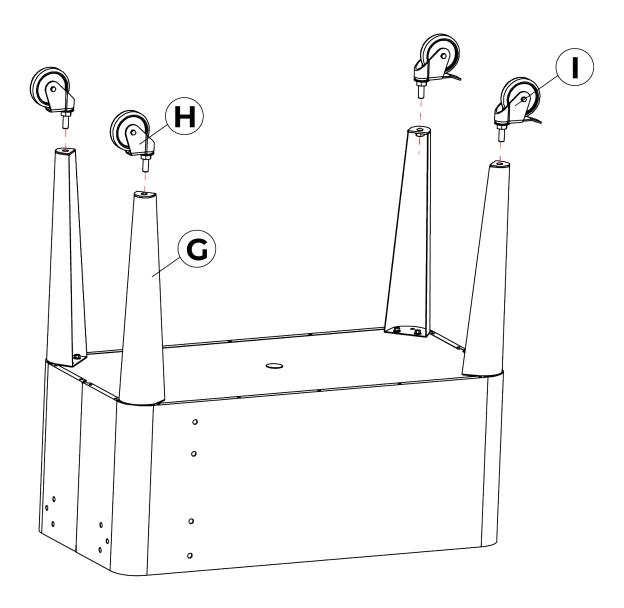

### Step 2:

- Insert and thread casters (I) into two legs (G) on the same side. Insert and thread casters (H) into other two legs (G) on the same side.