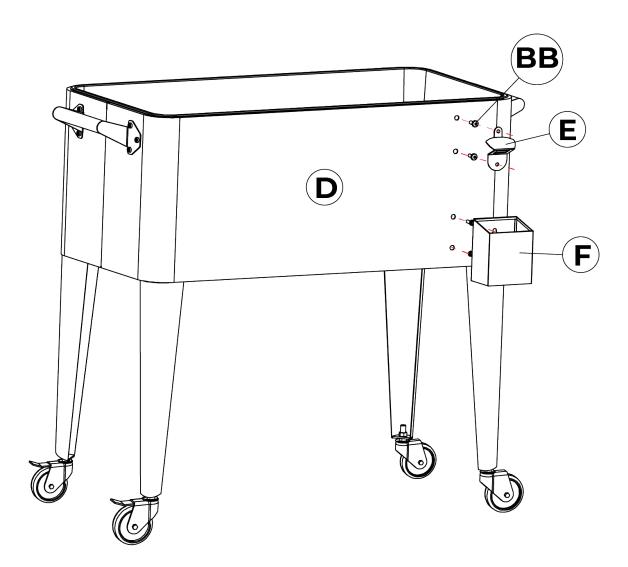

#### Step 4

- Attach the bottle opener (E) to body (D) using (2) M6x16mm hex socket bolts (BB) and tighten with the Phillips screwdriver.
- Attach the cap catcher (F) to body (D) by sliding it down over the 2 pre-installed bolts.