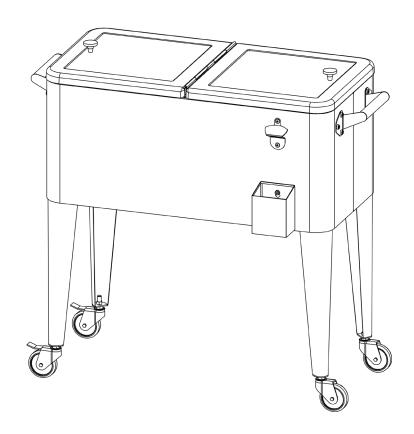

# Permasteel 80QT Cooler Use & Care Guide

Model number: PS-203

Thank you for purchasing your new patio cooler from Permasteel. We hope you enjoy your product.

If you have any questions, please call us **1-888-287-0735** or visit **www.permasteel.life** 

#### Important Information

Thank you for your purchase of our Patio Cooler. We sincerely hope you will enjoy using our fine products.

- Please take time to read these instructions thoroughly and follow each step carefully for safe and easy operation.
- Please contact our customer service at 1-888-287-0735 if you have any questions.
- Please keep this manual for future reference.