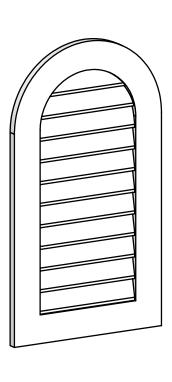

## GVPRT20X3601SN

20"W X 36"H ROUND TOP SURFACE MOUNT PVC GABLE VENT: NON-FUNCTIONAL, W/ 3-1/2"W X 1"P STANDARD FRAME

LOUVER HEIGHT: 2 5/8"

LOUVER QTY: 11

**FRONT** 

SIDE

1. INSTALLATION TO BE COMPLETED IN ACCORDANCE WITH MANUFACTURER'S SPECIFICATIONS. 2. DRAWING MAY NOT BE TO SCALE