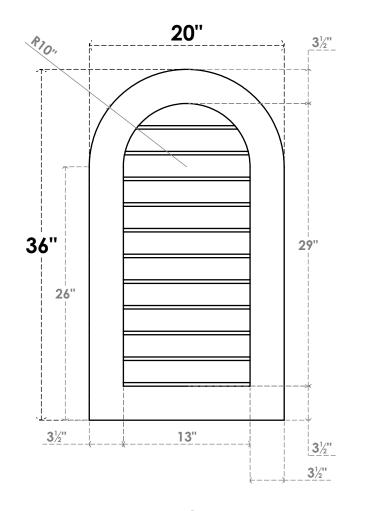

## GVPRT20X3601SN

20"W X 36"H ROUND TOP SURFACE MOUNT PVC GABLE VENT: NON-FUNCTIONAL, W/ 3-1/2"W X 1"P STANDARD FRAME

LOUVER HEIGHT: 2 5/8"

LOUVER QTY: 11

**FRONT** 

SIDE

1. INSTALLATION TO BE COMPLETED IN ACCORDANCE WITH MANUFACTURER'S SPECIFICATIONS. 2. DRAWING MAY NOT BE TO SCALE