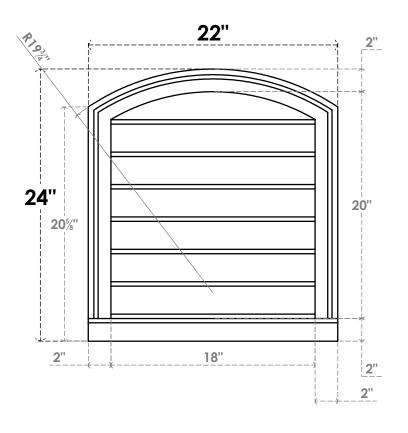

## GVPAR22X2403SN

22"W X 24"H ARCH TOP SURFACE MOUNT PVC GABLE VENT: NON-FUNCTIONAL, W/ 2"W X 2"P **BRICKMOULD SILL FRAME** 

**FRONT** 

SIDE

LOUVER HEIGHT: 2 7/8"

LOUVER QTY: 7

**EKENA MILLWORK** 2300 WEST MAIN ST. CLARKSVILLE, TX 75426 TOLL FREE: 866-607-0453 WWW.EKENAMILLWORK.COM