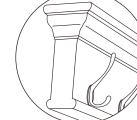

## ASSEMBLY INSTRUCTIONS

(A) 1x Coatrack

2 x Wall Brackets Located on Backside of Product

C 2x Fischer Plugs

D 2x Screws

Step 1

STOP

Max. 7mm (9/32")

## ASSEMBLY INSTRUCTIONS

(A) 1x Coatrack

B 2 x Wall Brackets Located on Backside of Product

C 2x Fischer Plugs

D 2x Screws

Always use the proper tools during assembly. Follow the assembly steps in order. DO NOT skip any steps. Be sure to check all packing materials carefully for assembly hardware. If any parts are missing, contact the retailer from which you purchased the product to obtain any missing parts. DO NOT USE SUBSTITUTE PARTS. During assembly tighten screws first by hand. Once all screws are in place use the tool provided to tighten. Periodically check to ensure that all hardware (bolts, screws, etc.) are tight. DO NOT stand on the product during assembly. Where assembly instructions state that assembly requires two or more people, DO NOT attempt to assemble by yourself as there is a risk of injury.