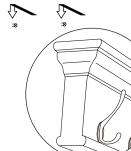

## ASSEMBLY INSTRUCTIONS



(A) 1x Coatrack



2 x Wall Brackets Located on Backside of Product



C 2x Fischer Plugs





D 2x Screws





Step 1

STOP

Max. 7mm (9/32")

Step 4





Step 5

Step 2



Step 6

Step 3

## ASSEMBLY INSTRUCTIONS



(A) 1x Coatrack



B 2 x Wall Brackets Located on Backside of Product



C 2x Fischer Plugs



D 2x Screws







Always use the proper tools during assembly. Follow the assembly steps in order. DO NOT skip any steps. Be sure to check all packing materials carefully for assembly hardware. If any parts are missing, contact the retailer from which you purchased the product to obtain any missing parts. DO NOT USE SUBSTITUTE PARTS. During assembly tighten screws first by hand. Once all screws are in place use the tool provided to tighten. Periodically check to ensure that all hardware (bolts, screws, etc.) are tight. DO NOT stand on the product during assembly. Where assembly instructions state that assembly requires two or more