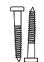

## ASSEMBLY INSTRUCTIONS

(A) 1x Coatrack

2 x Wall Brackets Located on Backside of Product

C 2x Fischer Plugs

D 2x Screws

Step 1

STOP

Max. 7mm (9/32")

## ASSEMBLY INSTRUCTIONS

(A) 1x Coatrack

B 2 x Wall Brackets Located on Backside of Product

C 2x Fischer Plugs

D 2x Screws

Always use the proper tools during assembly. Follow the assembly steps in order. DO NOT skip any steps. Be sure to check all packing materials carefully for assembly hardware. If any parts are missing, contact the retailer from which you purchased the product to obtain any missing parts. DO NOT USE SUBSTITUTE PARTS. During assembly tighten screws first by hand. Once all screws are in place use the tool provided to tighten. Periodically check to ensure that all hardware (bolts, screws, etc.) are tight. DO NOT stand on the product during assembly. Where assembly instructions state that assembly requires two or more people, DO NOT attempt to assemble by yourself as there is a risk of injury.