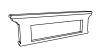

## ASSEMBLY INSTRUCTIONS

(A) 1x Coatrack

2 x Wall Brackets Located on Backside of Product

C 2x Fischer Plugs

D 2x Screws

Step 1

STOP

Max. 7mm (9/32")

## ASSEMBLY INSTRUCTIONS

(A) 1x Coatrack

B 2 x Wall Brackets Located on Backside of Product

C 2x Fischer Plugs

D 2x Screws

Always use the proper tools during assembly. Follow the assembly steps in order. DO NOT skip any steps. Be sure to check all packing materials carefully for assembly hardware. If any parts are missing, contact the retailer from which you purchased the product to obtain any missing parts. DO NOT USE SUBSTITUTE PARTS. During assembly tighten screws first by hand. Once all screws are in place use the tool provided to tighten. Periodically check to ensure that all hardware (bolts, screws, etc.) are tight. DO NOT stand on the product during assembly. Where assembly instructions state that assembly requires two or more people, DO NOT attempt to assemble by yourself as there is a risk of injury.