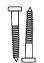

## ASSEMBLY INSTRUCTIONS

(A) 1x Coatrack

2 x Wall Brackets Located on Backside of Product

C 2x Fischer Plugs

D 2x Screws

Step 1

STOP

Max. 7mm (9/32")

## ASSEMBLY INSTRUCTIONS

(A) 1x Coatrack

B 2 x Wall Brackets Located on Backside of Product

C 2x Fischer Plugs

D 2x Screws

Always use the proper tools during assembly. Follow the assembly steps in order. DO NOT skip any steps. Be sure to check all packing materials carefully for assembly hardware. If any parts are missing, contact the retailer from which you purchased the product to obtain any missing parts. DO NOT USE SUBSTITUTE PARTS. During assembly tighten screws first by hand. Once all screws are in place use the tool provided to tighten. Periodically check to ensure that all hardware (bolts, screws, etc.) are tight. DO NOT stand on the product during assembly. Where assembly instructions state that assembly requires two or more people, DO NOT attempt to assemble by yourself as there is a risk of injury.