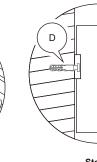

## ASSEMBLY INSTRUCTIONS

(A) 1x Coatrack

2 x Wall Brackets Located on Backside of Product

C 2x Fischer Plugs

D 2x Screws

Step 1

STOP

Max. 7mm (9/32")

## ASSEMBLY INSTRUCTIONS

(A) 1x Coatrack

B 2 x Wall Brackets Located on Backside of Product

C 2x Fischer Plugs

D 2x Screws

Always use the proper tools during assembly. Follow the assembly steps in order. DO NOT skip any steps. Be sure to check all packing materials carefully for assembly hardware. If any parts are missing, contact the retailer from which you purchased the product to obtain any missing parts. DO NOT USE SUBSTITUTE PARTS. During assembly tighten screws first by hand. Once all screws are in place use the tool provided to tighten. Periodically check to ensure that all hardware (bolts, screws, etc.) are tight. DO NOT stand on the product during assembly. Where assembly instructions state that assembly requires two or more people, DO NOT attempt to assemble by yourself as there is a risk of injury.