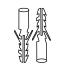

## ASSEMBLY INSTRUCTIONS

(A) 1x Coatrack

2 x Wall Brackets Located on Backside of Product

C 2x Fischer Plugs

D 2x Screws

Step 1

STOP

Max. 7mm (9/32")

## ASSEMBLY INSTRUCTIONS

(A) 1x Coatrack

B 2 x Wall Brackets Located on Backside of Product

C 2x Fischer Plugs

D 2x Screws

Always use the proper tools during assembly. Follow the assembly steps in order. DO NOT skip any steps. Be sure to check all packing materials carefully for assembly hardware. If any parts are missing, contact the retailer from which you purchased the product to obtain any missing parts. DO NOT USE SUBSTITUTE PARTS. During assembly tighten screws first by hand. Once all screws are in place use the tool provided to tighten. Periodically check to ensure that all hardware (bolts, screws, etc.) are tight. DO NOT stand on the product during assembly. Where assembly instructions state that assembly requires two or more people, DO NOT attempt to assemble by yourself as there is a risk of injury.