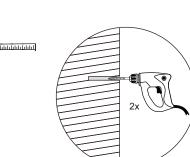

## ASSEMBLY INSTRUCTIONS

(A) 1x Coatrack

2 x Wall Brackets Located on Backside of Product

C 2x Fischer Plugs

D 2x Screws

Step 1

STOP

Max. 7mm (9/32")

## ASSEMBLY INSTRUCTIONS

(A) 1x Coatrack

B 2 x Wall Brackets Located on Backside of Product

C 2x Fischer Plugs

D 2x Screws

Always use the proper tools during assembly. Follow the assembly steps in order. DO NOT skip any steps. Be sure to check all packing materials carefully for assembly hardware. If any parts are missing, contact the retailer from which you purchased the product to obtain any missing parts. DO NOT USE SUBSTITUTE PARTS. During assembly tighten screws first by hand. Once all screws are in place use the tool provided to tighten. Periodically check to ensure that all hardware (bolts, screws, etc.) are tight. DO NOT stand on the product during assembly. Where assembly instructions state that assembly requires two or more people, DO NOT attempt to assemble by yourself as there is a risk of injury.