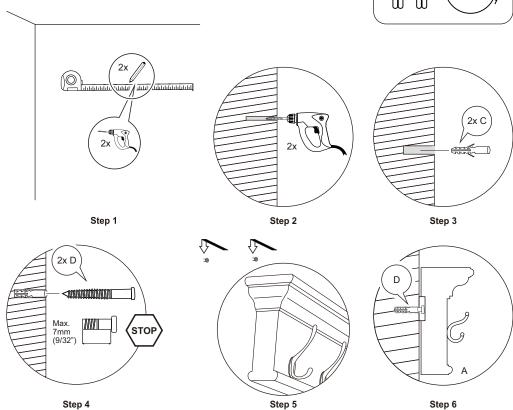

## ASSEMBLY INSTRUCTIONS

(A) 1x Coatrack

2 x Wall Brackets Located on Backside of Product

C 2x Fischer Plugs

D 2x Screws

Step 1

STOP

Max. 7mm (9/32")

Step 4

Step 5

Step 2

Step 6

Step 3

## ASSEMBLY INSTRUCTIONS

(A) 1x Coatrack

B 2 x Wall Brackets Located on Backside of Product

C 2x Fischer Plugs

D 2x Screws

Always use the proper tools during assembly. Follow the assembly steps in order. DO NOT skip any steps. Be sure to check all packing materials carefully for assembly hardware. If any parts are missing, contact the retailer from which you purchased the product to obtain any missing parts. DO NOT USE SUBSTITUTE PARTS. During assembly tighten screws first by hand. Once all screws are in place use the tool provided to tighten. Periodically check to ensure that all hardware (bolts, screws, etc.) are tight. DO NOT stand on the product during assembly. Where assembly instructions state that assembly requires two or more people, DO NOT attempt to assemble by yourself as there is a risk of injury.