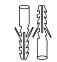

## ASSEMBLY INSTRUCTIONS

(A) 1x Coatrack

2 x Wall Brackets Located on Backside of Product

C 2x Fischer Plugs

D 2x Screws

Step 1

STOP

Max. 7mm (9/32")

## ASSEMBLY INSTRUCTIONS

(A) 1x Coatrack

B 2 x Wall Brackets Located on Backside of Product

C 2x Fischer Plugs

D 2x Screws

Always use the proper tools during assembly. Follow the assembly steps in order. DO NOT skip any steps. Be sure to check all packing materials carefully for assembly hardware. If any parts are missing, contact the retailer from which you purchased the product to obtain any missing parts. DO NOT USE SUBSTITUTE PARTS. During assembly tighten screws first by hand. Once all screws are in place use the tool provided to tighten. Periodically check to ensure that all hardware (bolts, screws, etc.) are tight. DO NOT stand on the product during assembly. Where assembly instructions state that assembly requires two or more people, DO NOT attempt to assemble by yourself as there is a risk of injury.