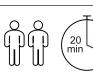

## ASSEMBLY INSTRUCTIONS

(A) 1x Coatrack

B 2 x Wall Brackets Located on Backside of Product

C 2x Fischer Plugs

D 2x Screws

Always use the proper tools during assembly. Follow the assembly steps in order. DO NOT skip any steps. Be sure to check all packing materials carefully for assembly hardware. If any parts are missing, contact the retailer from which you purchased the product to obtain any missing parts. DO NOT USE SUBSTITUTE PARTS. During assembly tighten screws first by hand. Once all screws are in place use the tool provided to tighten. Periodically check to ensure that all hardware (bolts, screws, etc.) are tight. DO NOT stand on the product during assembly. Where assembly instructions state that assembly requires two or more people, DO NOT attempt to assemble by yourself as there is a risk of injury.

Always use the proper tools during assembly. Follow the assembly steps in order. DO NOT skip any steps. Be sure to check all packing materials carefully for assembly hardware. If any parts are missing, contact the retailer from which you purchased the product to obtain any missing parts. DO NOT USE SUBSTITUTE PARTS. During assembly tighten screws first by hand. Once all screws are in place use the tool provided to tighten. Periodically check to ensure that all hardware (bolts, screws, etc.) are tight. DO NOT stand on the product during assembly. Where assembly instructions state that assembly requires two or more people, DO NOT attempt to assemble by yourself as there is a risk of injury.