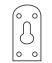

## ASSEMBLY INSTRUCTIONS

(A) 1x Coatrack

2 x Wall Brackets Located on Backside of Product

C 2x Fischer Plugs

D 2x Screws

Step 1

STOP

Max. 7mm (9/32")

## ASSEMBLY INSTRUCTIONS

(A) 1x Coatrack

B 2 x Wall Brackets Located on Backside of Product

C 2x Fischer Plugs

D 2x Screws

Always use the proper tools during assembly. Follow the assembly steps in order. DO NOT skip any steps. Be sure to check all packing materials carefully for assembly hardware. If any parts are missing, contact the retailer from which you purchased the product to obtain any missing parts. DO NOT USE SUBSTITUTE PARTS. During assembly tighten screws first by hand. Once all screws are in place use the tool provided to tighten. Periodically check to ensure that all hardware (bolts, screws, etc.) are tight. DO NOT stand on the product during assembly. Where assembly instructions state that assembly requires two or more people, DO NOT attempt to assemble by yourself as there is a risk of injury.