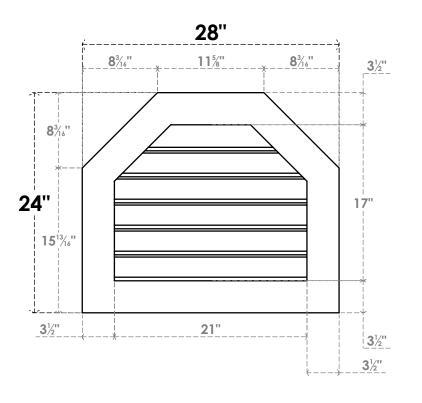

## **GVPOT28X2401SF**

28"W X 24"H OCTAGONAL TOP SURFACE MOUNT PVC GABLE VENT: FUNCTIONAL, W/ 3-1/2"W X 1"P STANDARD FRAME

**VENTING AREA: 24.35 SQ IN** 

LOUVER HEIGHT: 2 7/8"

LOUVER QTY: 6

**FRONT** 

SIDE

EKENA MILLWORK 2300 WEST MAIN ST. CLARKSVILLE, TX 75426 TOLL FREE: 866-607-0453 WWW.EKENAMILLWORK.COM