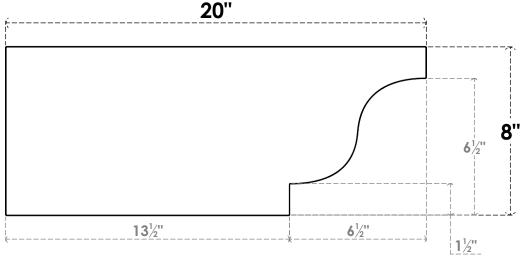

## ITEM NUMBER: RFTURS020X08000X20000X008NEW00RCPR

2"W X 8"H X 20"L TIMBERTHANE ROUGH CEDAR NEWPORT FAUX WOOD SOLID RAFTER TAIL, 8"L

END, PRIMED TAN

## **FRONT PROFILE**