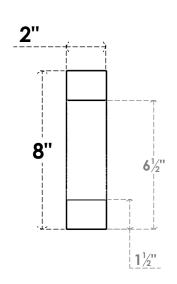

## ITEM NUMBER: RFTURS020X08000X20000X008NEW00RCPR

2"W X 8"H X 20"L TIMBERTHANE ROUGH CEDAR NEWPORT FAUX WOOD SOLID RAFTER TAIL, 8"L

END, PRIMED TAN

## SIDE PROFILE