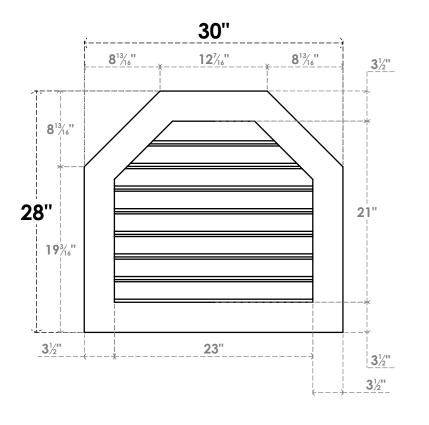

## GVPOT30X2801SF

30"W X 28"H OCTAGONAL TOP SURFACE MOUNT PVC GABLE VENT: FUNCTIONAL, W/ 3-1/2"W X 1"P STANDARD FRAME

**VENTING AREA: 37.45 SQ IN** 

LOUVER HEIGHT: 2 5/8"

LOUVER QTY: 8

**FRONT** 

**NOTES** 

SIDE

EKENA MILLWORK 2300 WEST MAIN ST. CLARKSVILLE, TX 75426 TOLL FREE: 866-607-0453 WWW.EKENAMILLWORK.COM

- 1. INSTALLATION TO BE COMPLETED IN ACCORDANCE WITH MANUFACTURER'S SPECIFICATIONS. 2. DRAWING MAY NOT BE TO SCALE
- 3. THIS DRAWING IS INTENDED FOR DESIGN AND PLANNING PURPOSES ONLY.
- 4. ALL INFORMATION CONTAINED HEREIN WAS CURRENT AT THE TIME OF DEVELOPMENT BUT MUST BE REVIEWED AND APPROVED BY THE PRODUCT MANUFACTURER TO BE CONSIDERED ACCURATE.

  5. ARCHITECTURAL GRADE PVC PRODUCTS ARE MADE FROM EXPANDED CELLULAR PVC AND COME NATURALLY WHITE BUT MAY BE
- **PAINTED**

Generated Date: 08/31/2022