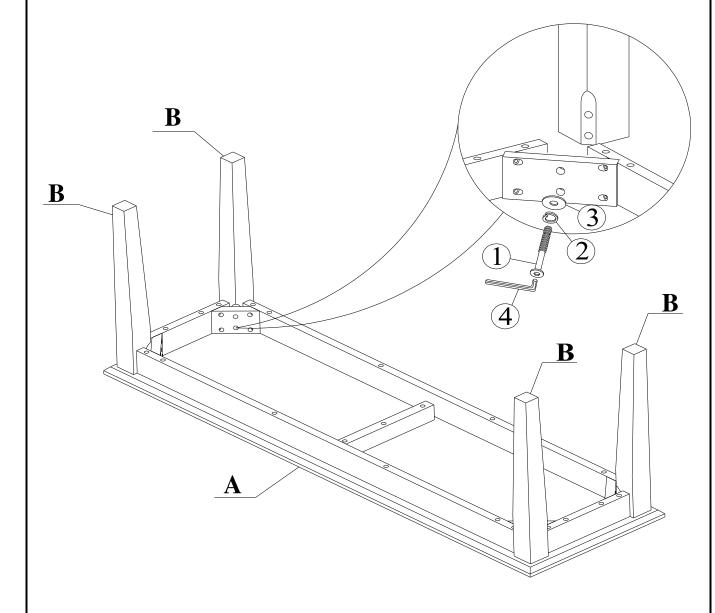

# STEP 1

Attach legs (B) to the top (A) with Bolts (1) and washers (2), (3). Tighten with the Allen Key (4).