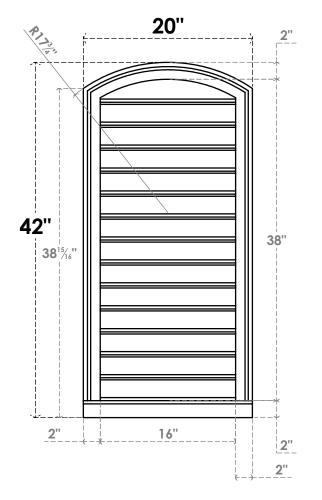

## GVPAR20X4203SF

20"W X 42"H ARCH TOP SURFACE MOUNT PVC GABLE VENT: FUNCTIONAL, W/ 2"W X 2"P **BRICKMOULD SILL FRAME** 

**FRONT** 

SIDE

**VENTING AREA: 52 SQ IN** LOUVER HEIGHT: 2 3/4"

LOUVER QTY: 14

**EKENA MILLWORK** 2300 WEST MAIN ST. CLARKSVILLE, TX 75426 TOLL FREE: 866-607-0453 WWW.EKENAMILLWORK.COM