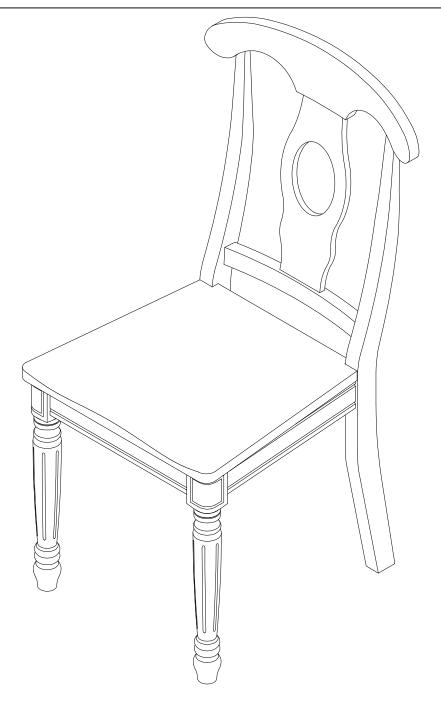

# **ASSEMBLY INSTRUCTIONS**

Description: STYLE DINING CHAIR WITH PLAIN WOOD SEAT: W.18" x

Dimension  $D.21" \times H.38"$ 

Cube Size : 40.1"x21.1"x10.4" NW : 33 LBS

GW: 37.4 LBS

STYLE DINING CHAIR WITH PLAIN WOOD SEAT