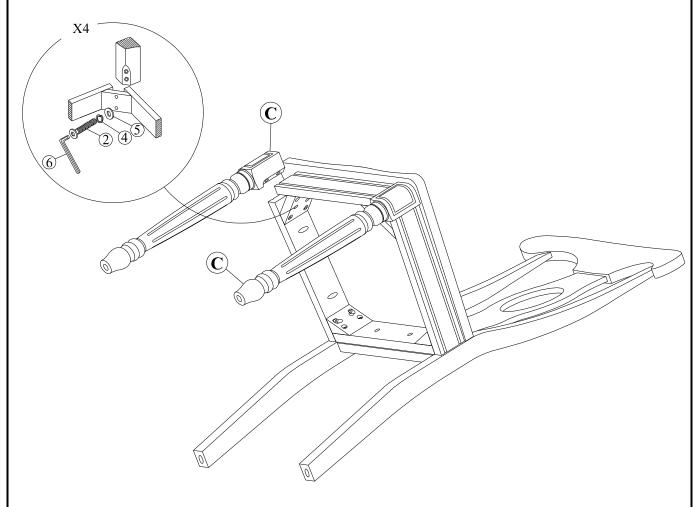

# STEP 2

Attach front legs (C) to the seat frame. Use bolts (2), washers (4) and (5) . Tighten with Allen Key (6).