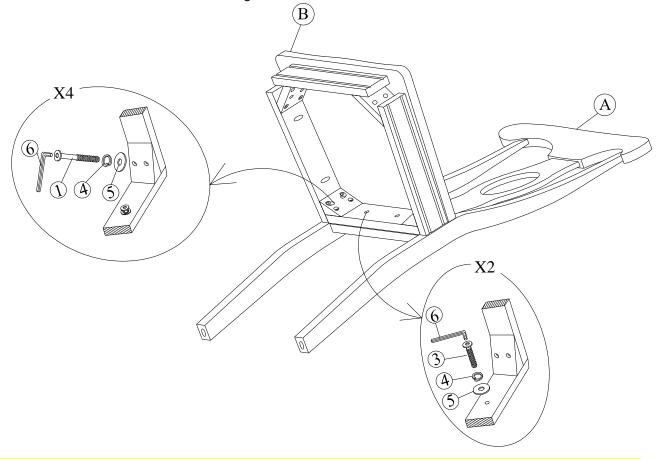

# STEP 1

Attach frame (B) to the back (A) by using bolts (3) and (1) and washers (4) and (5). Tighten with Allen Key (6).

Note: DO NOT tighten any of the bolts, until the chair is assembled, then put on a flat level surface to make sure the chair is level and then tighten the bolts.