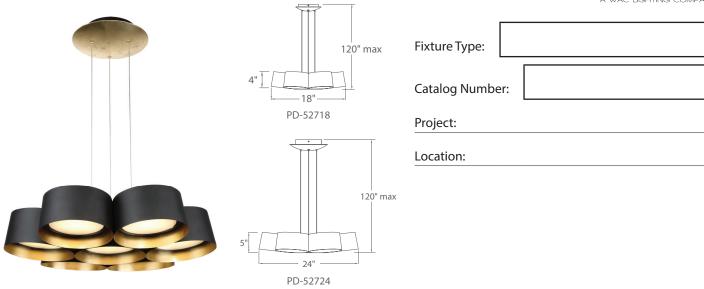

#### **ORDER NUMBER**

| Model                | Diameter   | Watt       | Voltage | LED<br>Lumens | Delivered<br>Lumens | Finish | Canopy-Interior/Exterior                   |  |
|----------------------|------------|------------|---------|---------------|---------------------|--------|--------------------------------------------|--|
| PD-52718<br>PD-52724 | 18"<br>24" | 55W<br>59W | 120V    | 2885<br>3755  | 1255<br>1395        |        | Gold Leaf/Dark Bronze<br>Silver Leaf/White |  |