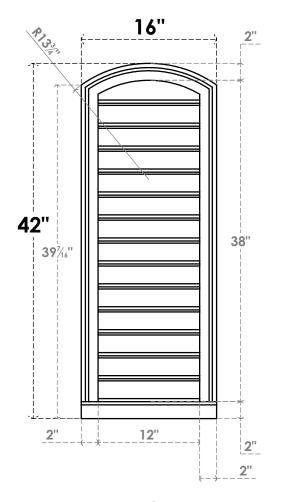

## GVPAR16X4203SF

16"W X 42"H ARCH TOP SURFACE MOUNT PVC GABLE VENT: FUNCTIONAL, W/ 2"W X 2"P **BRICKMOULD SILL FRAME** 

**FRONT** 

SIDE

**VENTING AREA: 39 SQ IN** LOUVER HEIGHT: 2 3/4"

LOUVER QTY: 14

EKENA MILLWORK 2300 WEST MAIN ST. CLARKSVILLE, TX 75426 TOLL FREE: 866-607-0453 WWW.EKENAMILLWORK.COM