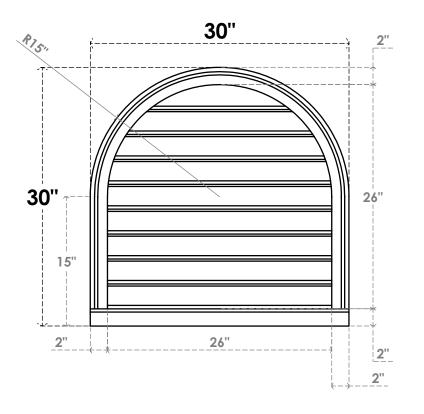

## GVPRT30X3003SF

30"W X 30"H ROUND TOP SURFACE MOUNT PVC GABLE VENT: FUNCTIONAL, W/ 2"W X 2"P **BRICKMOULD SILL FRAME** 

**VENTING AREA: 48.72 SQ IN** 

LOUVER HEIGHT: 2 7/8"

LOUVER QTY: 9

**FRONT** 

SIDE

1. INSTALLATION TO BE COMPLETED IN ACCORDANCE WITH MANUFACTURER'S SPECIFICATIONS. 2. DRAWING MAY NOT BE TO SCALE