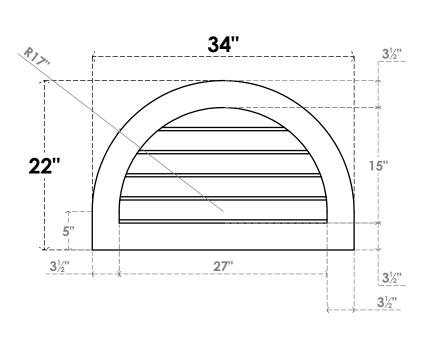

## GVPRT34X2201SN

34"W X 22"H ROUND TOP SURFACE MOUNT PVC GABLE VENT: NON-FUNCTIONAL, W/ 3-1/2"W X 1"P STANDARD FRAME

**FRONT** 

SIDE

LOUVER HEIGHT: 3" LOUVER QTY: 5

1. INSTALLATION TO BE COMPLETED IN ACCORDANCE WITH MANUFACTURER'S SPECIFICATIONS. 2. DRAWING MAY NOT BE TO SCALE