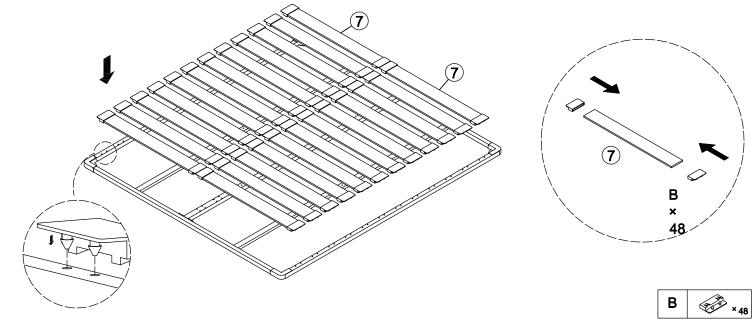

#### Step 1

### Step 3

Install Slat Holder (B) on both ends of Slat (7). Then fix the Slat Holder(B) in the holes of Support rails-1(8) and Support rails-3(10). (You need to press hard, it is recommended to use a hammer or other tools to knock it tight)