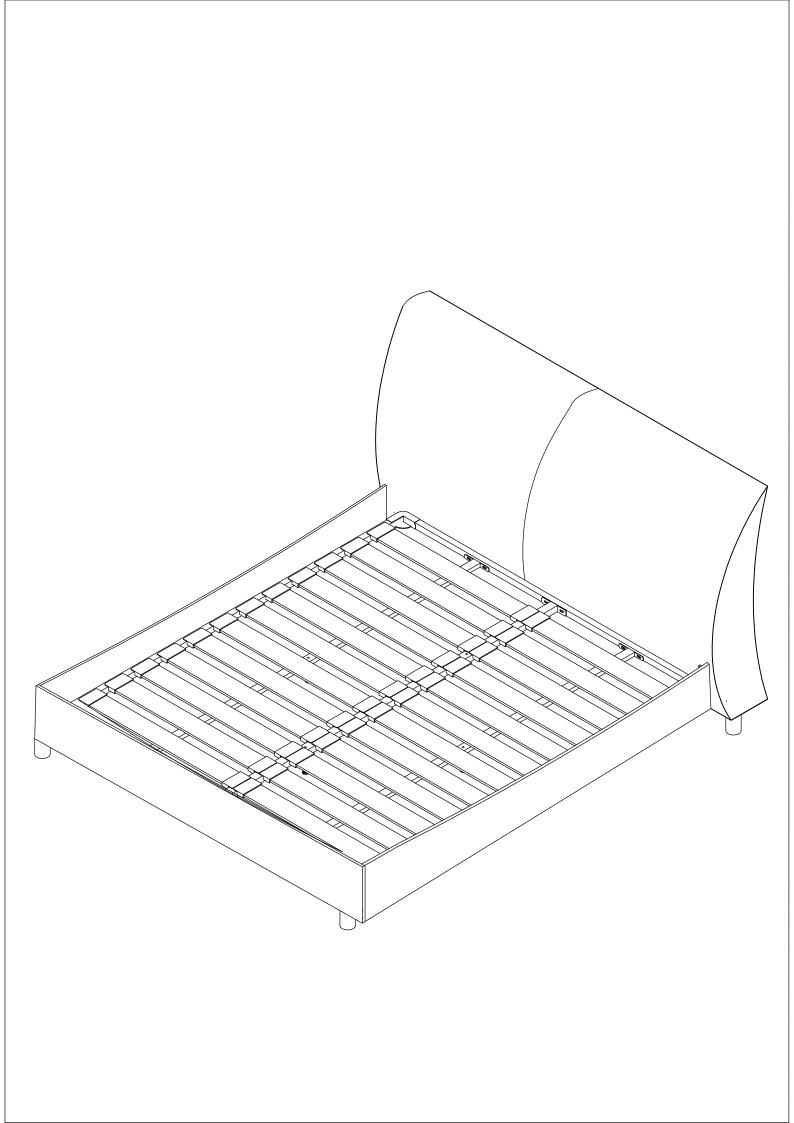

Place the previously installed bed slat rack on the bed, Note: Adjust the Slat Support Legs (G) to a suitable height.