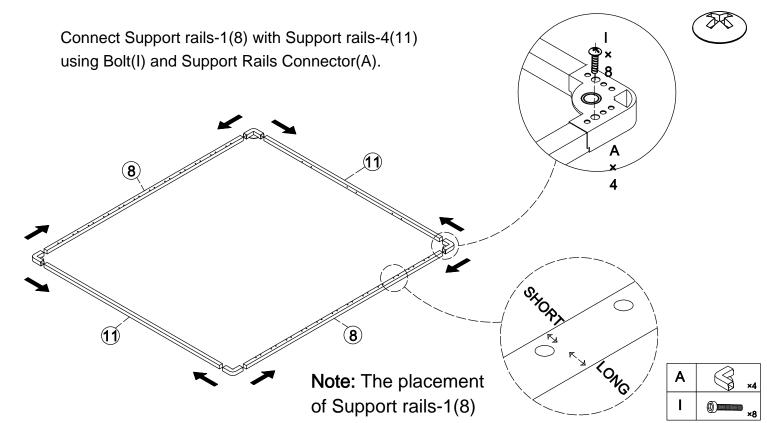

#### Step 1

## Step 2

Use Bolt (I) to connect Support rails-2 (9) and Support rails-3 (10) to Support rails-4 (11). Do not tighten the bolts connecting Support rails-3 (10) to Support rails-4 (11) for later installation.