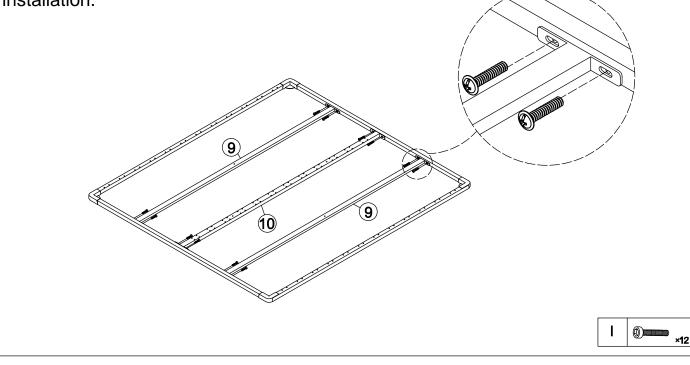

### Step 3

Install Slat Holder (B) on both ends of Slat (7). Then fix the Slat Holder(B) in the holes of Support rails-1(8) and Support rails-3(10). (You need to press hard, it is recommended to use a hammer or other tools to knock it tight)

## Step 4

Tighten the Bolts connecting Support rails-3(10) and Support rails-4(11).