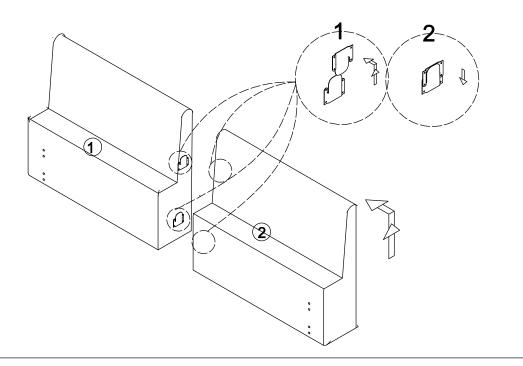

## Step 6

Fix the iron connecting buckle on the inner side of the two Headboards together.