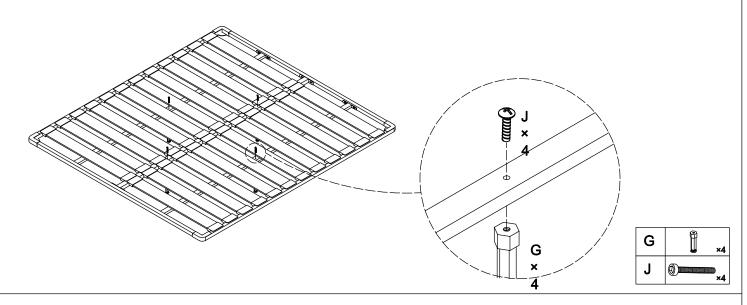

#### Step 5

Use Bolt (J) to install Slat Support Leg (G) on Support rails-2 (9) and Support rails-3 (10).