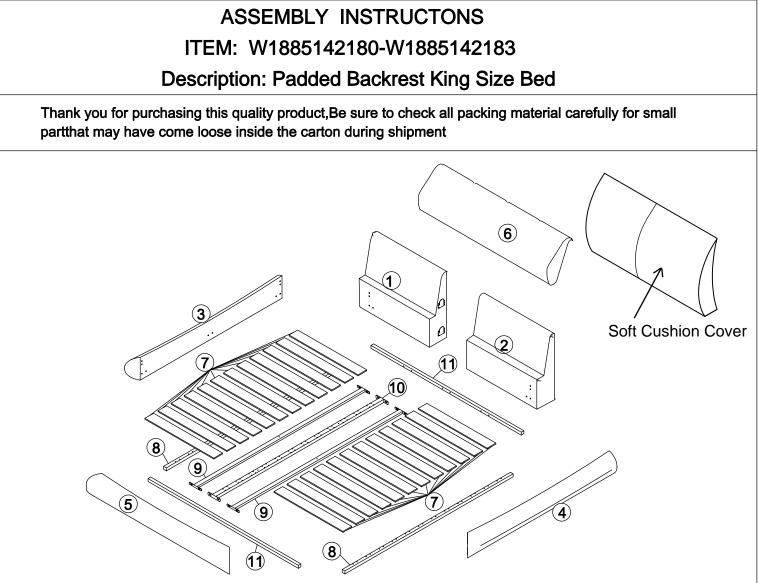

#### PART LIST:

| NO. | Description     | Sketch | Quanlity | TOOLS REQUIRED( Provided) |                            |                                         |          |
|-----|-----------------|--------|----------|---------------------------|----------------------------|-----------------------------------------|----------|
| 1   | Headboard-Left  |        | 1PCS     |                           |                            | Screwdrive                              | er       |
| 2   | Headboard-Right |        | 1PCS     | HA                        | RDWARE LIST:               |                                         |          |
| 3   | Side Rail-Left  |        | 1PCS     | NO.                       | Description                | Sketch                                  | Quanlity |
| 4   | Cide Deil Dieht |        | 1PCS     | Α                         | Support Rails<br>Connector |                                         | 4PCS     |
| 4   | Side Rail-Right |        |          | В                         | Slat Holder                | (P) | 48PCS    |
| 5   | Footboard       |        | 1PCS     | С                         | Triangle-Angle Iron        | e e e                                   | 4PCS     |
| 6   | Soft cushion    | $\sim$ | 1PCS     | D                         | Short-Angle Iron           | <b>F</b>                                | 7PCS     |
|     |                 |        |          | Е                         | Long-Angle Iron            |                                         | 1PCS     |
| 7   | Slat            |        | 24PCS    | F                         | Cylindrical Leg            | t t                                     | 8PCS     |
| 8   | Support rails-1 |        | 2PCS     | G                         | Slat Support Leg           | Î                                       | 4PCS     |
| 9   | Support rails-2 |        | 2PCS     | Н                         | Rectangular Leg            |                                         | 1PCS     |
|     |                 |        |          | I                         | M8×40mm                    |                                         | 63PCS    |
| 10  | Support rails-3 |        | 1PCS     | J                         | M8×60mm                    |                                         | 4 PCS    |
| 11  | Support rails-4 |        | 2PCS     |                           |                            |                                         |          |
|     |                 | •      |          |                           |                            |                                         | I        |