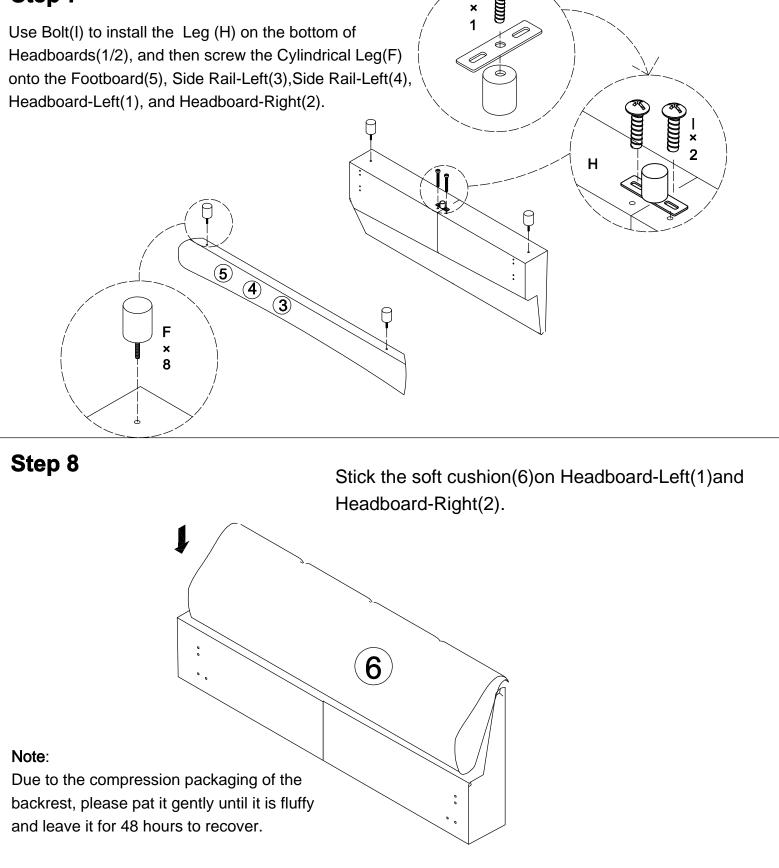

#### Step 7

Thank you for purchasing this quality product, be sure to check all packing material carefully for small part that may have come loose inside the carton during shipment.