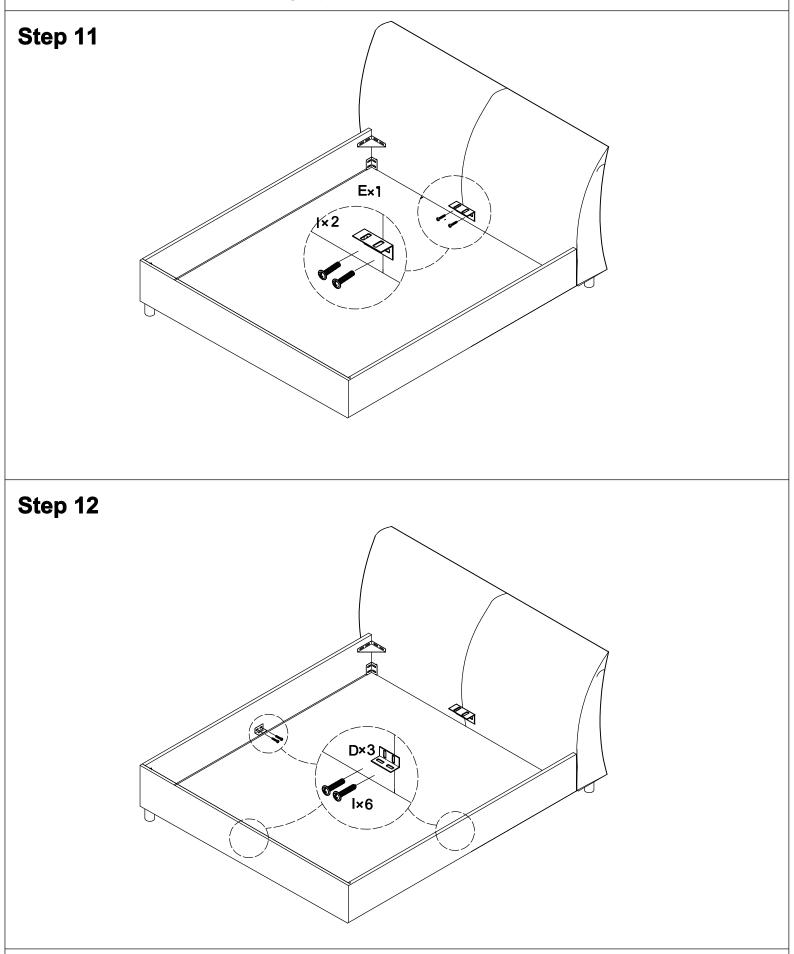

#### Description: Padded Backrest King Size Bed

Thank you for purchasing this quality product, be sure to check all packing material carefully for small part that may have come loose inside the carton during shipment.