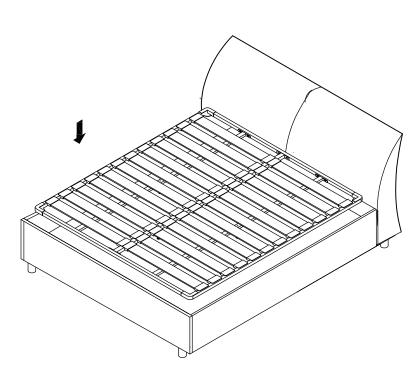

Place the previously installed bed slat rack on the bed, Note: Adjust the Slat Support Legs (G) to a suitable height.