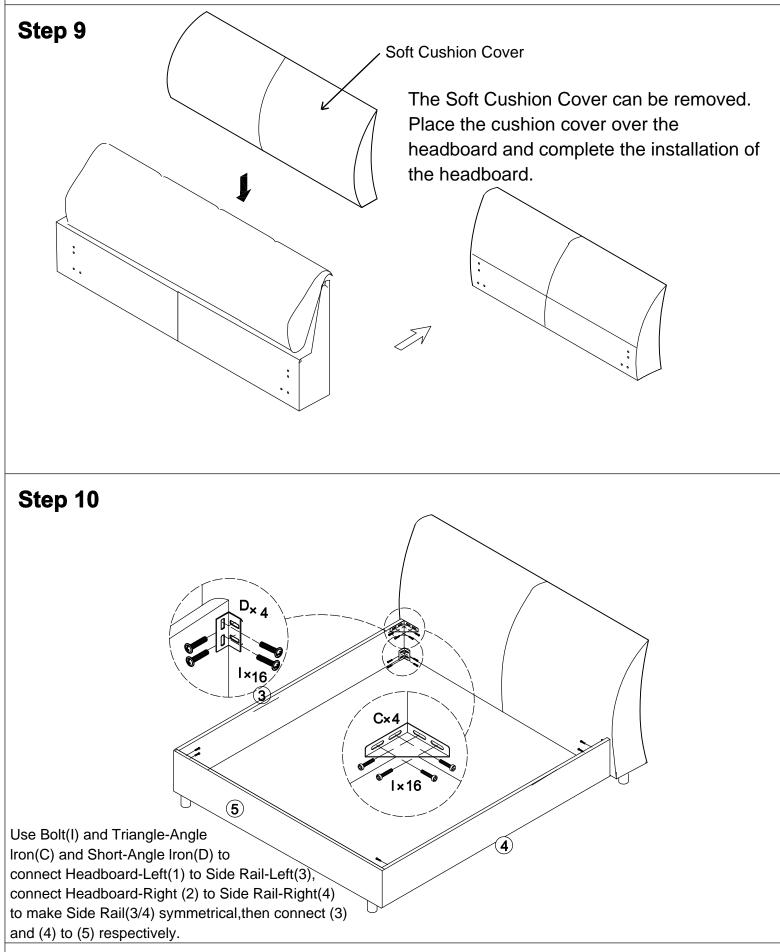

#### Description: Padded Backrest King Size Bed

Thank you for purchasing this quality product, be sure to check all packing material carefully for small part that may have come loose inside the carton during shipment.