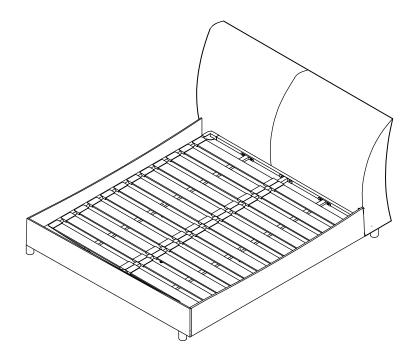

Place the previously installed bed slat rack on the bed, Note: Adjust the Slat Support Legs (G) to a suitable height.