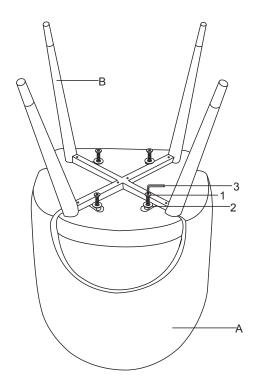

## HARDWARE INDENTIFICATION

4PCS 1 BOLT (M6 x 25mm -BLK) 4PCS 2 WASHER (Ø6 x 20 x 2mm - BLK) 1PC 3 ALLEN WRENCH (5mm - GD)

#### NOTE:

Hardware pack is located in 192542B2. Quantities shown are for one chair.

PAGE 2 OF 3

## **ASSEMBLY INSTRUCTIONS**

## STEP 1

STEP 2 COMPLETE

PAGE 3 OF 3