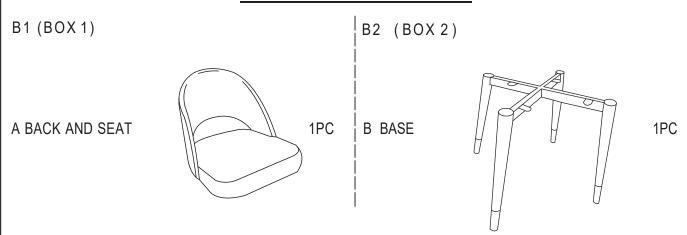

## ASSEMBLY INSTRUCTIONS



# **Dining Chair**

PAGE 1 OF 3

#### **ASSEMBLY INSTRUCTIONS**

#### **ASSEMBLY TIPS:**

- 1. Remove hardware from box and sort by size.
- 2. Please check to see that all hardware and parts are present prior to start of assembly.
- 3. Please follow attached instructions in the same sequence as numbered to assure fast & easy assembly.



### Warning!!

- 1. Don't attempt to repair or modify parts that are broken or defective. Please contact the store immediately.
- 2. This product is for home use only and not intended for commercial establishment.

ASSEMBLY TIME

**15 MINUTES** 

#### PARTS INDENTIFICATION



#### Ζ

## HARDWARE INDENTIFICATION

4PCS 1 BOLT (M6 x 25mm -BLK) 4PCS 2 WASHER (Ø6 x 20 x 2mm - BLK) 1PC 3 ALLEN WRENCH (5mm - GD)

#### NOTE:

Hardware pack is located in 192542B2. Quantities shown are for one chair.

PAGE 2 OF 3

## **ASSEMBLY INSTRUCTIONS**

## STEP 1



STEP 2 COMPLETE



PAGE 3 OF 3