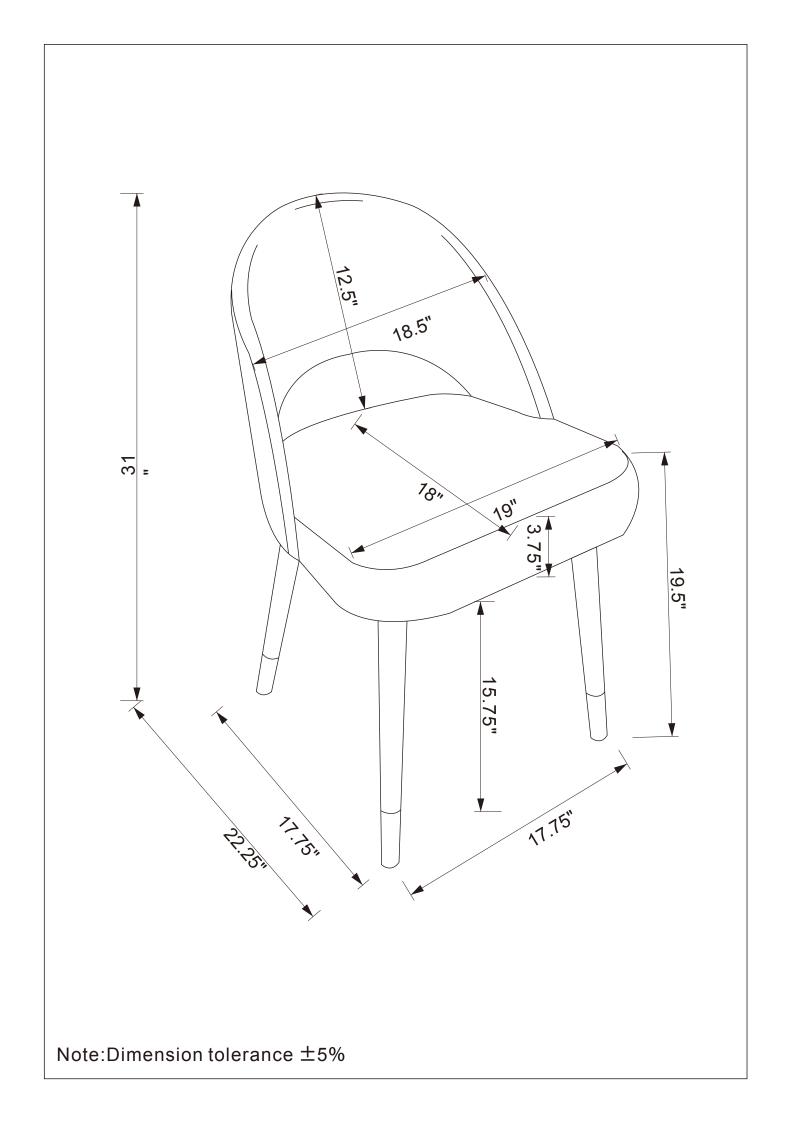

ort by size.
- 2. Please check to see that all hardware and parts are present prior to start of assembly.
- 3. Please follow attached instructions in the same sequence as numbered to assure fast & easy assembly.



### Warning!!

- 1. Don't attempt to repair or modify parts that are broken or defective. Please contact the store immediately.
- 2. This product is for home use only and not intended for commercial establishment.

ASSEMBLY TIME

**15 MINUTES** 

#### PARTS INDENTIFICATION



#### Ζ

## HARDWARE INDENTIFICATION

4PCS 1 BOLT (M6 x 25mm -BLK) 4PCS 2 WASHER (Ø6 x 20 x 2mm - BLK) 1PC 3 ALLEN WRENCH (5mm - GD)

#### NOTE:

Hardware pack is located in 192542B2. Quantities shown are for one chair.

PAGE 2 OF 3

## **ASSEMBLY INSTRUCTIONS**

## STEP 1



STEP 2 COMPLETE



PAGE 3 OF 3