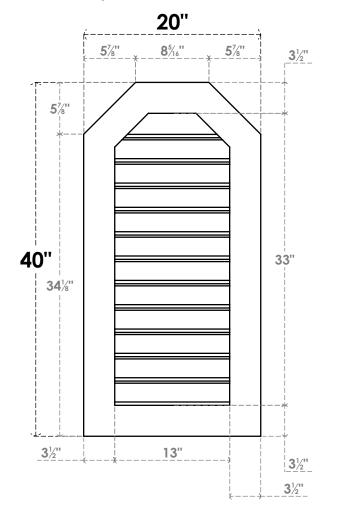

## GVPOT20X4001SF

20"W X 40"H OCTAGONAL TOP SURFACE MOUNT PVC GABLE VENT: FUNCTIONAL, W/ 3-1/2"W X 1"P STANDARD FRAME

**VENTING AREA: 35.22 SQ IN** 

LOUVER HEIGHT: 2 3/4"

LOUVER QTY: 12

**FRONT** 

SIDE

EKENA MILLWORK 2300 WEST MAIN ST. CLARKSVILLE, TX 75426 TOLL FREE: 866-607-0453 WWW.EKENAMILLWORK.COM