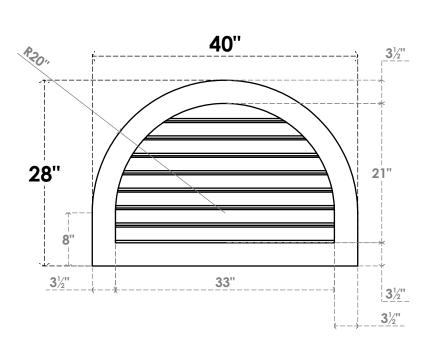

## GVPRT40X2801SF

40"W X 28"H ROUND TOP SURFACE MOUNT PVC GABLE VENT: FUNCTIONAL, W/ 3-1/2"W X 1"P STANDARD FRAME

**VENTING AREA: 51.13 SQ IN** 

LOUVER HEIGHT: 2 5/8"

LOUVER QTY: 8

**FRONT** 

SIDE

1. INSTALLATION TO BE COMPLETED IN ACCORDANCE WITH MANUFACTURER'S SPECIFICATIONS. 2. DRAWING MAY NOT BE TO SCALE