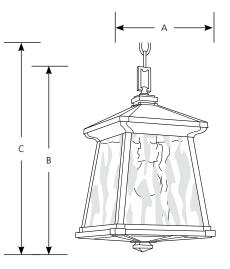

Туре \_\_\_\_

|                |       | Finish |              |                     |        |        |  |
|----------------|-------|--------|--------------|---------------------|--------|--------|--|
| Catalog<br>No. | Black |        | _<br>Lamping | Dimensions (Inches) |        |        |  |
|                |       |        |              | Α                   | В      | C      |  |
|                |       |        | 1 (m) 100w   | 8-1/2               | 14-7/8 | 86-3/4 |  |