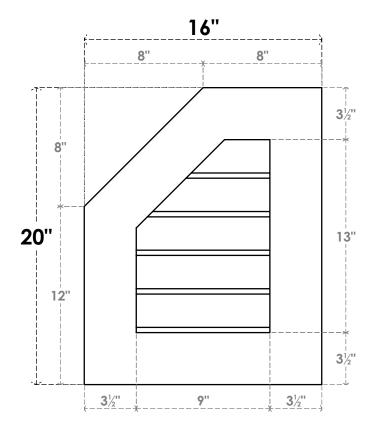

## **GVPOL16X2001SN**

16"W X 20"H HALF OCTAGON TOP LEFT SURFACE MOUNT PVC GABLE VENT: NON-FUNCTIONAL, W/ 3-1/2"W X 1"P STANDARD FRAME

**FRONT** 

SIDE

LOUVER HEIGHT: 2 5/8" LOUVER QTY: 5

EKENA MILLWORK 2300 WEST MAIN ST. CLARKSVILLE, TX 75426 TOLL FREE: 866-607-0453 WWW.EKENAMILLWORK.COM