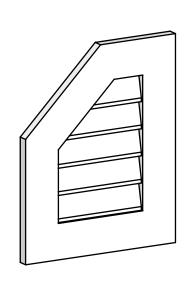

## **GVPOL16X2001SN**

16"W X 20"H HALF OCTAGON TOP LEFT SURFACE MOUNT PVC GABLE VENT: NON-FUNCTIONAL, W/ 3-1/2"W X 1"P STANDARD FRAME

**FRONT** 

SIDE

LOUVER HEIGHT: 2 5/8" LOUVER QTY: 5

EKENA MILLWORK 2300 WEST MAIN ST. CLARKSVILLE, TX 75426 TOLL FREE: 866-607-0453 WWW.EKENAMILLWORK.COM