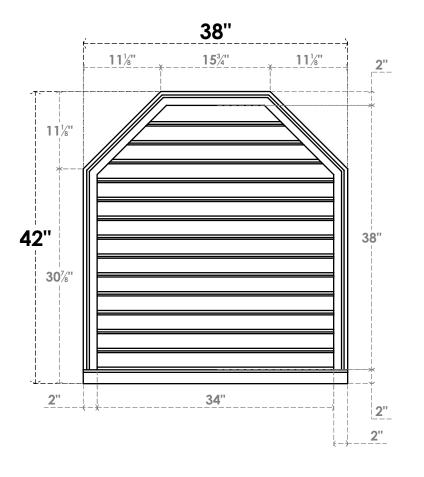

## GVPOT38X4203SF

38"W X 42"H OCTAGONAL TOP SURFACE MOUNT PVC GABLE VENT: FUNCTIONAL, W/ 2"W X 2"P **BRICKMOULD SILL FRAME** 

**VENTING AREA: 103.71 SQ IN** 

LOUVER HEIGHT: 2 3/4"

LOUVER QTY: 14

**FRONT** 