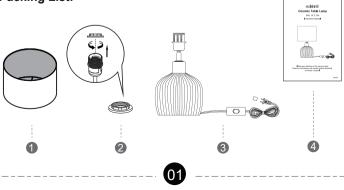

#### **Packing List:**

| Part | Description        | Quantity |
|------|--------------------|----------|
|      | Table Lamp         | 1        |
|      | Linen Shade        | 1        |
|      | Socket Ring        | 1        |
|      | Instruction Manual | 1        |