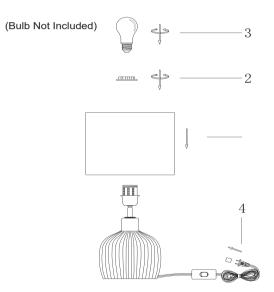

1.Unscrew the socket ring(2) off from the socket counterclockwise.

2.Place the shade(1) on socket then screw on the socket ring(2) to fix the shade.

3.Screw the bulb(3)( Not Included) clockwise onto socket until tight.