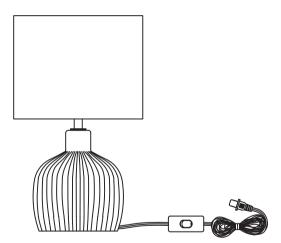

## Specifications

- Product Height: 17.32 IN
- Base Diameter: (H)7.87\*(D)6.9IN
- Wire Length: 65 IN
- Materials: Ceramic, Metal, Linen
- Input Voltage: 120VAC 60Hz
- Max.Load Power: Incandescent Bulb 60W or LED Bulb 12W
- Socket Type: Standard Medium E26