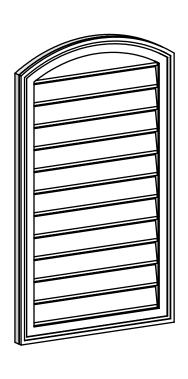

## GVPAR22X3802SF

22"W X 38"H ARCH TOP SURFACE MOUNT PVC GABLE VENT: FUNCTIONAL, W/ 2"W X 1-1/2"P **BRICKMOULD FRAME** 

**FRONT** 

SIDE

**VENTING AREA: 49.5 SQ IN** LOUVER HEIGHT: 2 7/8"

LOUVER QTY: 12

**EKENA MILLWORK** 2300 WEST MAIN ST. CLARKSVILLE, TX 75426 TOLL FREE: 866-607-0453 WWW.EKENAMILLWORK.COM