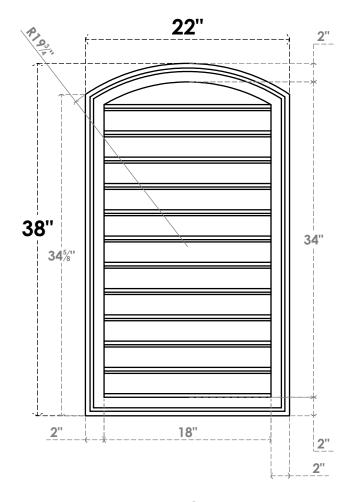

## GVPAR22X3802SF

22"W X 38"H ARCH TOP SURFACE MOUNT PVC GABLE VENT: FUNCTIONAL, W/ 2"W X 1-1/2"P **BRICKMOULD FRAME** 

**FRONT** 

SIDE

**VENTING AREA: 49.5 SQ IN** LOUVER HEIGHT: 2 7/8"

LOUVER QTY: 12

**EKENA MILLWORK** 2300 WEST MAIN ST. CLARKSVILLE, TX 75426 TOLL FREE: 866-607-0453 WWW.EKENAMILLWORK.COM