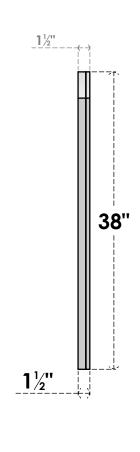

## GVPAR22X3802SF

22"W X 38"H ARCH TOP SURFACE MOUNT PVC GABLE VENT: FUNCTIONAL, W/ 2"W X 1-1/2"P **BRICKMOULD FRAME** 

**FRONT** 

SIDE

**VENTING AREA: 49.5 SQ IN** LOUVER HEIGHT: 2 7/8"

LOUVER QTY: 12

**EKENA MILLWORK** 2300 WEST MAIN ST. CLARKSVILLE, TX 75426 TOLL FREE: 866-607-0453 WWW.EKENAMILLWORK.COM