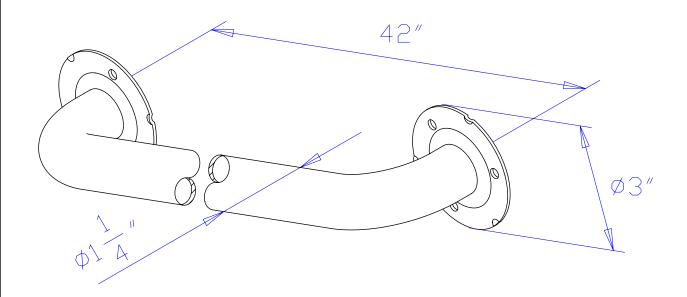

DEL SHOWN: EGB1412ES

**Note:** Photo above and Drawing below shows overall style of the product, handle styles may be different to the product model number this specification sheet is refering to

#### **DESCRIPTION:**

Decorative Grab Bar, 1-1/4" OD, 42" Length

## WATER FLOW RATE (If applicable):

Not Applicable

#### **AVAILABLE FINISHES:**

Satin Nickel

### **CARTRIDGES** (If applicable):

| CARTRIDGE TYPE                 | MODEL # |
|--------------------------------|---------|
| Hot Cartridge                  | NA      |
| Cold Cartridge                 | NA      |
| Shared or Single H&C Cartridge | NA      |
| Diverter (If applicable)       | NA      |

**Note:** Please always check with Elements of Design Customer Service for Cartridge Model Number Verification before you order.