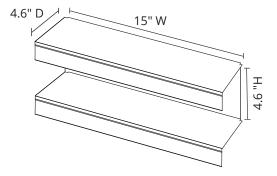

## **Product Specifications**

| Item Number                | LLVR8-G                                                                          |
|----------------------------|----------------------------------------------------------------------------------|
| Material                   | Powder Coated Steel                                                              |
| Color Finish               | Light Gray                                                                       |
| Capacity                   | 8 VR Headsets                                                                    |
| Cabinet Overall Dimensions | 19"W x 6.25"D x 26.5"H                                                           |
| Slot Dimensions            | 15"W x 4.6"D x 4.6"H                                                             |
| Cord Length                | 10'                                                                              |
| Cord Quantity              | 1                                                                                |
| Lock                       | Key-lock; 2 Keys                                                                 |
| Power                      | One 10-outlet vertical power strip;<br>Internal power strip is UL and cUL Listed |
| Voltage                    | 120V/15A                                                                         |
| Ship Method                | Ground                                                                           |
| Shipping Dims              | 22"W x 8"D x 31"H                                                                |
| Shipping Weight            | 37 lbs.                                                                          |
| Actual Weight              | 33 lbs.                                                                          |
| Weight Capacity            | 40 lbs.                                                                          |
| Mounting Hardware          | Included (for drywall surface)                                                   |
| Assembly Required          | No unit assembly, but unit must be attached to wall                              |