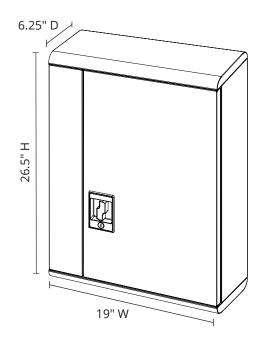

## **Product Specifications**

| Item Number                | LLVR8-G                                                                          |
|----------------------------|----------------------------------------------------------------------------------|
| Material                   | Powder Coated Steel                                                              |
| Color Finish               | Light Gray                                                                       |
| Capacity                   | 8 VR Headsets                                                                    |
| Cabinet Overall Dimensions | 19"W x 6.25"D x 26.5"H                                                           |
| Slot Dimensions            | 15"W x 4.6"D x 4.6"H                                                             |
| Cord Length                | 10'                                                                              |
| Cord Quantity              | 1                                                                                |
| Lock                       | Key-lock; 2 Keys                                                                 |
| Power                      | One 10-outlet vertical power strip;<br>Internal power strip is UL and cUL Listed |
| Voltage                    | 120V/15A                                                                         |
| Ship Method                | Ground                                                                           |
| Shipping Dims              | 22"W x 8"D x 31"H                                                                |
| Shipping Weight            | 37 lbs.                                                                          |
| Actual Weight              | 33 lbs.                                                                          |
| Weight Capacity            | 40 lbs.                                                                          |
| Mounting Hardware          | Included (for drywall surface)                                                   |
| Assembly Required          | No unit assembly, but unit must be attached to wall                              |