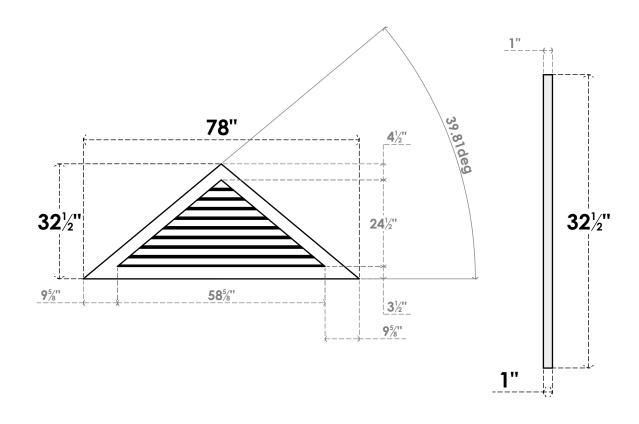

## GVPTR78X3301SF

78"W X 32-1/2"H TRIANGLE SURFACE MOUNT PVC GABLE VENT 10/12 PITCH: FUNCTIONAL, W/ 3-1/2"W X 1"P STANDARD FRAME

**VENTING AREA: 58.67 SQ IN** LOUVER HEIGHT: 2 3/4"

LOUVER QTY: 9

**FRONT** 