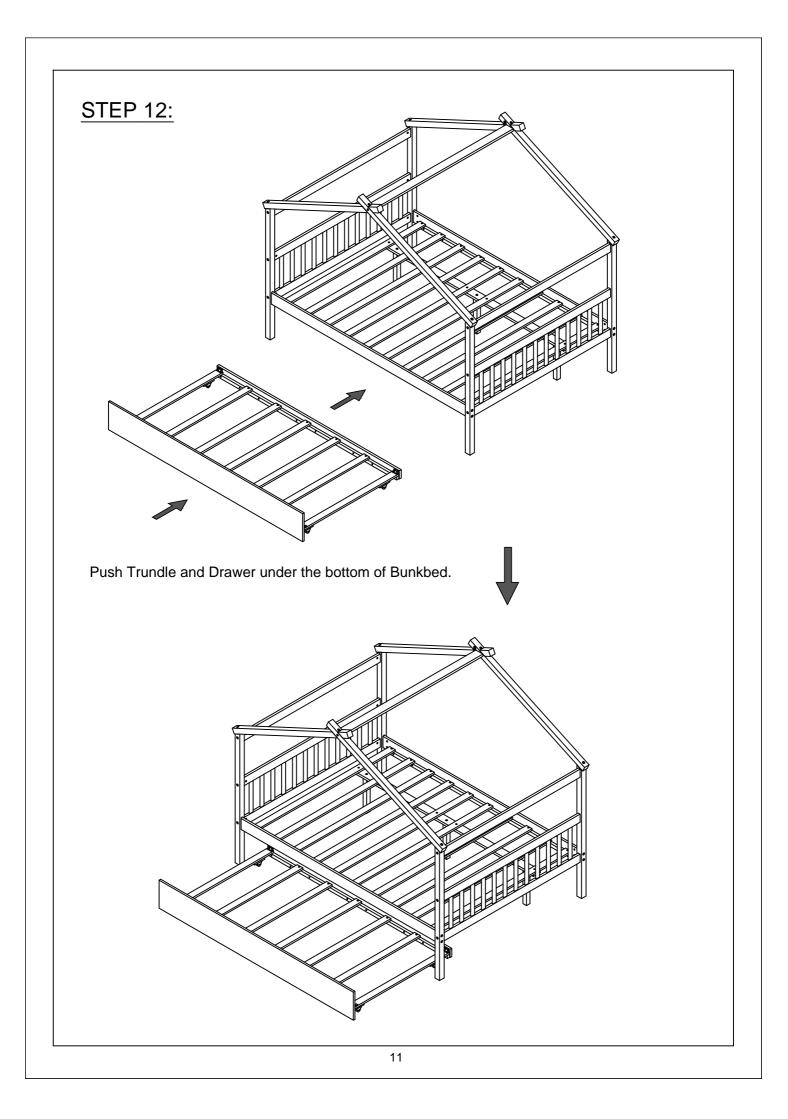

| Part List                                                          | Hardware List WF300801                 |                               |
|--------------------------------------------------------------------|----------------------------------------|-------------------------------|
| Α                                                                  | B                                      |                               |
|                                                                    |                                        | ()<br>()                      |
| Leg (Left Front/Right Back) - 2pcs                                 | Leg (Left Back/Right Front) - 2pcs     | B Horizontal bar HB/FB - 2pcs |
|                                                                    | E<br><i>L</i> :?                       | <b>F</b>                      |
| Frame HB/FB - 2pcs                                                 | Side rail - 2pcs                       | Upper (Left Front) - 1pc      |
| F1                                                                 | G                                      | G1                            |
|                                                                    | <br>()                                 | <br>                          |
| Inner (Loft Back) 1nc                                              | Linnor (Pight Front) 1nc               | Lippor (Pight Back) 1nc       |
| Upper (Left Back) - 1pc                                            | Upper (Right Front) - 1pc              | Upper (Right Back) - 1pc      |
|                                                                    |                                        |                               |
|                                                                    |                                        | / • • •                       |
| Upper horizontal bar - 1pc                                         | Block - 2pcs                           | Lower support slat - 1pc      |
|                                                                    |                                        |                               |
| K                                                                  |                                        | L1                            |
| <b>K</b>                                                           |                                        |                               |
| K<br>Leg support - 3pcs                                            | L<br>Slats - 6pcs                      | L1<br>Slats - 4pcs            |
| Leg support - 3pcs                                                 | Slats - 6pcs<br>Hardware List WF300802 | Slats - 4pcs                  |
|                                                                    | Slats - 6pcs                           | Slats - 4pcs                  |
| Leg support - 3pcs                                                 | Slats - 6pcs<br>Hardware List WF300802 | Slats - 4pcs                  |
| Leg support - 3pcs          M         Front panel of Trundle - 1pc | Slats - 6pcs<br>Hardware List WF300802 | Slats - 4pcs                  |
| Leg support - 3pcs                                                 | Slats - 6pcs<br>Hardware List WF300802 | Slats - 4pcs                  |
| Eeg support - 3pcs  M  Front panel of Trundle - 1pc  O             | Slats - 6pcs                           | Slats - 4pcs                  |
| Leg support - 3pcs          M         Front panel of Trundle - 1pc | Slats - 6pcs                           | Slats - 4pcs                  |
| Eeg support - 3pcs  M  Front panel of Trundle - 1pc  O             | Slats - 6pcs                           | Slats - 4pcs                  |
| Eeg support - 3pcs  M  Front panel of Trundle - 1pc  O             | Slats - 6pcs                           | Slats - 4pcs                  |
| Eeg support - 3pcs  M  Front panel of Trundle - 1pc  O             | Slats - 6pcs                           | Slats - 4pcs                  |
| Eeg support - 3pcs  M  Front panel of Trundle - 1pc  O             | Slats - 6pcs                           | Slats - 4pcs                  |
| eg support - 3pcs  M  Front panel of Trundle - 1pc  O              | Slats - 6pcs                           | Slats - 4pcs                  |