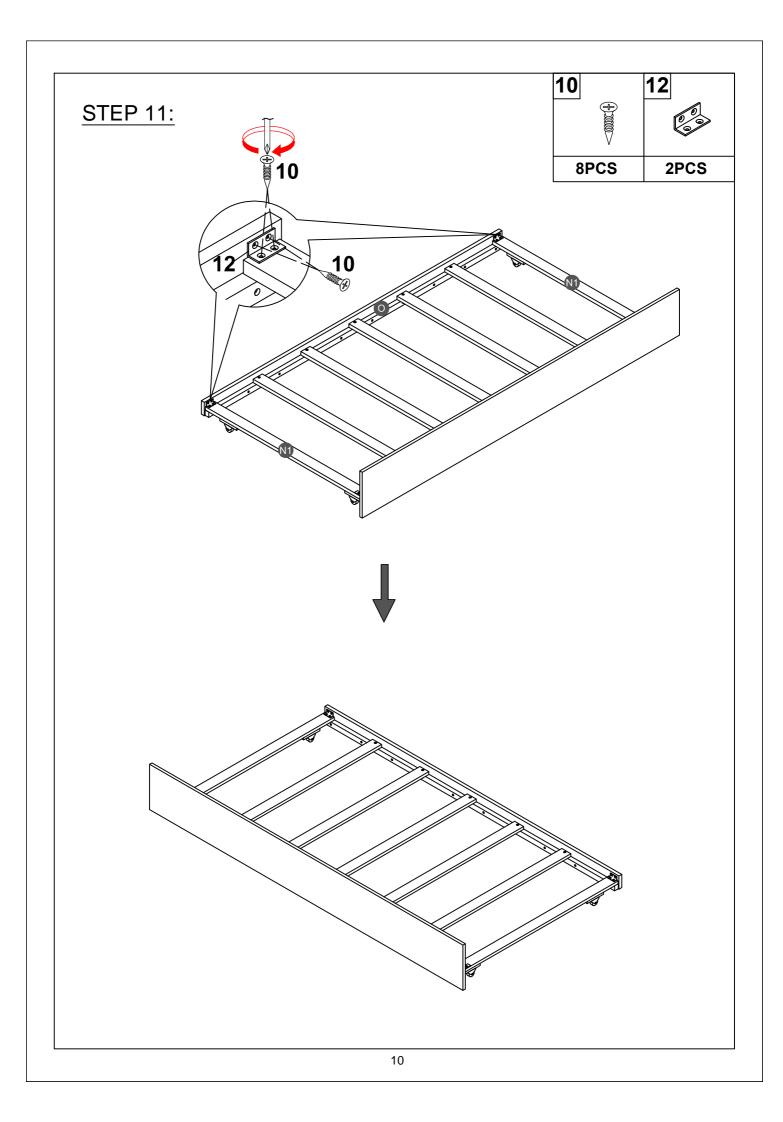

| Part List                                                          | Hardware List WF300801                 |                               |
|--------------------------------------------------------------------|----------------------------------------|-------------------------------|
| Α                                                                  | B                                      |                               |
|                                                                    |                                        | ()<br>()                      |
| Leg (Left Front/Right Back) - 2pcs                                 | Leg (Left Back/Right Front) - 2pcs     | B Horizontal bar HB/FB - 2pcs |
|                                                                    | E<br><i>L</i> :?                       | <b>F</b>                      |
| Frame HB/FB - 2pcs                                                 | Side rail - 2pcs                       | Upper (Left Front) - 1pc      |
| F1                                                                 | G                                      | G1                            |
|                                                                    | <br>()                                 | <br>                          |
| Inner (Loft Back) 1nc                                              | Linnor (Pight Front) 1nc               | Lippor (Pight Back) 1nc       |
| Upper (Left Back) - 1pc                                            | Upper (Right Front) - 1pc              | Upper (Right Back) - 1pc      |
|                                                                    |                                        |                               |
|                                                                    |                                        | / • • •                       |
| Upper horizontal bar - 1pc                                         | Block - 2pcs                           | Lower support slat - 1pc      |
|                                                                    |                                        |                               |
| K                                                                  |                                        | L1                            |
| <b>K</b>                                                           |                                        |                               |
| K<br>Leg support - 3pcs                                            | L<br>Slats - 6pcs                      | L1<br>Slats - 4pcs            |
| Leg support - 3pcs                                                 | Slats - 6pcs<br>Hardware List WF300802 | Slats - 4pcs                  |
|                                                                    | Slats - 6pcs                           | Slats - 4pcs                  |
| Leg support - 3pcs                                                 | Slats - 6pcs<br>Hardware List WF300802 | Slats - 4pcs                  |
| Leg support - 3pcs          M         Front panel of Trundle - 1pc | Slats - 6pcs<br>Hardware List WF300802 | Slats - 4pcs                  |
| Leg support - 3pcs                                                 | Slats - 6pcs<br>Hardware List WF300802 | Slats - 4pcs                  |
| Eeg support - 3pcs  M  Front panel of Trundle - 1pc  O             | Slats - 6pcs                           | Slats - 4pcs                  |
| Leg support - 3pcs          M         Front panel of Trundle - 1pc | Slats - 6pcs                           | Slats - 4pcs                  |
| Eeg support - 3pcs  M  Front panel of Trundle - 1pc  O             | Slats - 6pcs                           | Slats - 4pcs                  |
| Eeg support - 3pcs  M  Front panel of Trundle - 1pc  O             | Slats - 6pcs                           | Slats - 4pcs                  |
| Eeg support - 3pcs  M  Front panel of Trundle - 1pc  O             | Slats - 6pcs                           | Slats - 4pcs                  |
| Eeg support - 3pcs  M  Front panel of Trundle - 1pc  O             | Slats - 6pcs                           | Slats - 4pcs                  |
| eg support - 3pcs  M  Front panel of Trundle - 1pc  O              | Slats - 6pcs                           | Slats - 4pcs                  |