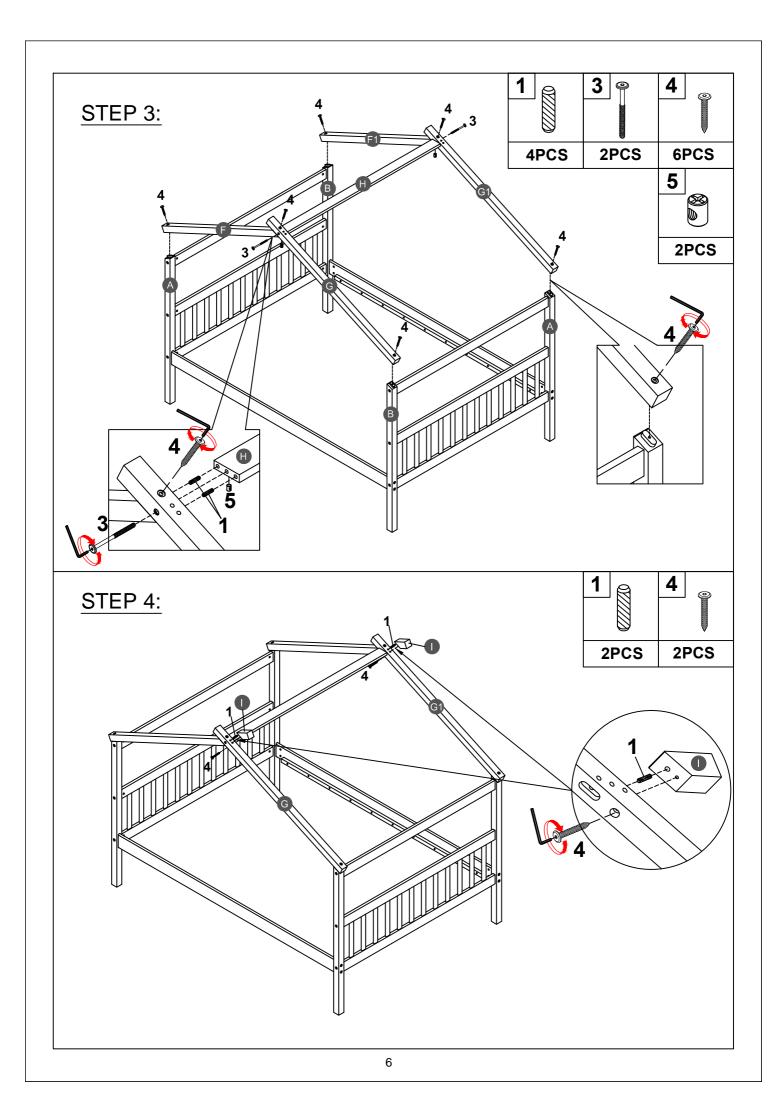

| Part List                                                          | Hardware List WF300801                 |                               |
|--------------------------------------------------------------------|----------------------------------------|-------------------------------|
| Α                                                                  | B                                      |                               |
|                                                                    |                                        | ()<br>()                      |
| Leg (Left Front/Right Back) - 2pcs                                 | Leg (Left Back/Right Front) - 2pcs     | B Horizontal bar HB/FB - 2pcs |
|                                                                    | E<br><i>L</i> :?                       | <b>F</b>                      |
| Frame HB/FB - 2pcs                                                 | Side rail - 2pcs                       | Upper (Left Front) - 1pc      |
| F1                                                                 | G                                      | G1                            |
|                                                                    | <br>()                                 | <br>                          |
| Inner (Loft Back) 1nc                                              | Linnor (Pight Front) 1nc               | Lippor (Pight Back) 1nc       |
| Upper (Left Back) - 1pc                                            | Upper (Right Front) - 1pc              | Upper (Right Back) - 1pc      |
|                                                                    |                                        |                               |
|                                                                    |                                        | / • • •                       |
| Upper horizontal bar - 1pc                                         | Block - 2pcs                           | Lower support slat - 1pc      |
|                                                                    |                                        |                               |
| K                                                                  |                                        | L1                            |
| <b>K</b>                                                           |                                        |                               |
| K<br>Leg support - 3pcs                                            | L<br>Slats - 6pcs                      | L1<br>Slats - 4pcs            |
| Leg support - 3pcs                                                 | Slats - 6pcs<br>Hardware List WF300802 | Slats - 4pcs                  |
|                                                                    | Slats - 6pcs                           | Slats - 4pcs                  |
| Leg support - 3pcs                                                 | Slats - 6pcs<br>Hardware List WF300802 | Slats - 4pcs                  |
| Leg support - 3pcs          M         Front panel of Trundle - 1pc | Slats - 6pcs<br>Hardware List WF300802 | Slats - 4pcs                  |
| Leg support - 3pcs                                                 | Slats - 6pcs<br>Hardware List WF300802 | Slats - 4pcs                  |
| Eeg support - 3pcs  M  Front panel of Trundle - 1pc  O             | Slats - 6pcs                           | Slats - 4pcs                  |
| Leg support - 3pcs          M         Front panel of Trundle - 1pc | Slats - 6pcs                           | Slats - 4pcs                  |
| Eeg support - 3pcs  M  Front panel of Trundle - 1pc  O             | Slats - 6pcs                           | Slats - 4pcs                  |
| Eeg support - 3pcs  M  Front panel of Trundle - 1pc  O             | Slats - 6pcs                           | Slats - 4pcs                  |
| Eeg support - 3pcs  M  Front panel of Trundle - 1pc  O             | Slats - 6pcs                           | Slats - 4pcs                  |
| Eeg support - 3pcs  M  Front panel of Trundle - 1pc  O             | Slats - 6pcs                           | Slats - 4pcs                  |
| eg support - 3pcs  M  Front panel of Trundle - 1pc  O              | Slats - 6pcs                           | Slats - 4pcs                  |