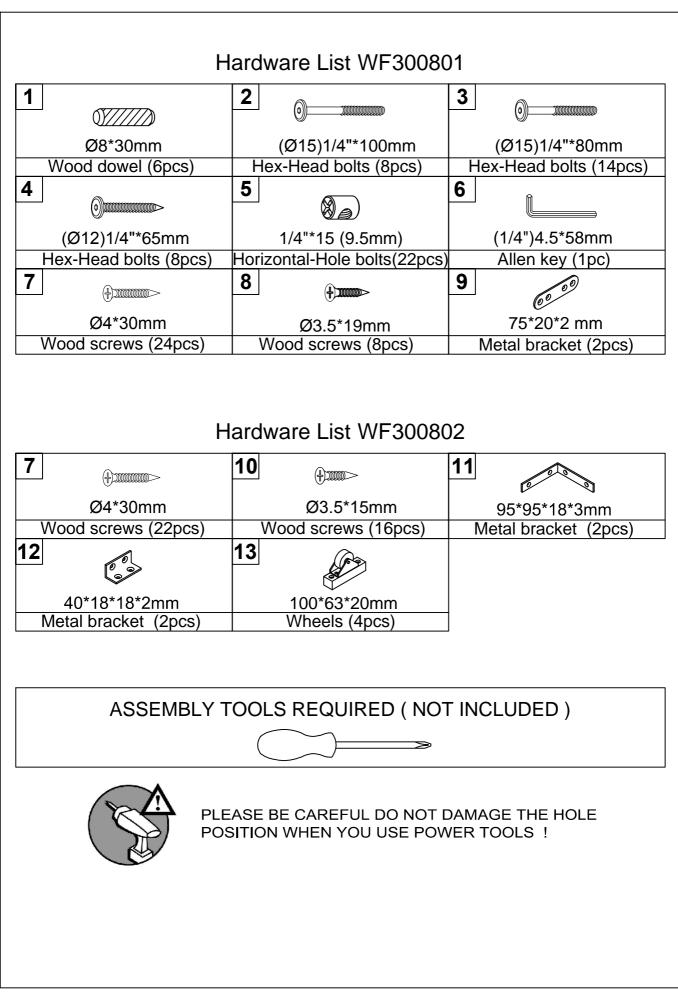

| Part List                                                          | Hardware List WF300801                 |                               |
|--------------------------------------------------------------------|----------------------------------------|-------------------------------|
| Α                                                                  | B                                      |                               |
|                                                                    |                                        | ()<br>()                      |
| Leg (Left Front/Right Back) - 2pcs                                 | Leg (Left Back/Right Front) - 2pcs     | B Horizontal bar HB/FB - 2pcs |
|                                                                    | E<br><i>L</i> :?                       | <b>F</b>                      |
| Frame HB/FB - 2pcs                                                 | Side rail - 2pcs                       | Upper (Left Front) - 1pc      |
| F1                                                                 | G                                      | G1                            |
|                                                                    | <br>()                                 | <br>                          |
| Inner (Loft Back) 1nc                                              | Linnor (Pight Front) 1nc               | Lippor (Pight Back) 1nc       |
| Upper (Left Back) - 1pc                                            | Upper (Right Front) - 1pc              | Upper (Right Back) - 1pc      |
|                                                                    |                                        |                               |
|                                                                    |                                        | / • • •                       |
| Upper horizontal bar - 1pc                                         | Block - 2pcs                           | Lower support slat - 1pc      |
|                                                                    |                                        |                               |
| K                                                                  |                                        | L1                            |
| <b>K</b>                                                           |                                        |                               |
| K<br>Leg support - 3pcs                                            | L<br>Slats - 6pcs                      | L1<br>Slats - 4pcs            |
| Leg support - 3pcs                                                 | Slats - 6pcs<br>Hardware List WF300802 | Slats - 4pcs                  |
|                                                                    | Slats - 6pcs                           | Slats - 4pcs                  |
| Leg support - 3pcs                                                 | Slats - 6pcs<br>Hardware List WF300802 | Slats - 4pcs                  |
| Leg support - 3pcs          M         Front panel of Trundle - 1pc | Slats - 6pcs<br>Hardware List WF300802 | Slats - 4pcs                  |
| Leg support - 3pcs                                                 | Slats - 6pcs<br>Hardware List WF300802 | Slats - 4pcs                  |
| Eeg support - 3pcs  M  Front panel of Trundle - 1pc  O             | Slats - 6pcs                           | Slats - 4pcs                  |
| Leg support - 3pcs          M         Front panel of Trundle - 1pc | Slats - 6pcs                           | Slats - 4pcs                  |
| Eeg support - 3pcs  M  Front panel of Trundle - 1pc  O             | Slats - 6pcs                           | Slats - 4pcs                  |
| Eeg support - 3pcs  M  Front panel of Trundle - 1pc  O             | Slats - 6pcs                           | Slats - 4pcs                  |
| Eeg support - 3pcs  M  Front panel of Trundle - 1pc  O             | Slats - 6pcs                           | Slats - 4pcs                  |
| Eeg support - 3pcs  M  Front panel of Trundle - 1pc  O             | Slats - 6pcs                           | Slats - 4pcs                  |
| eg support - 3pcs  M  Front panel of Trundle - 1pc  O              | Slats - 6pcs                           | Slats - 4pcs                  |