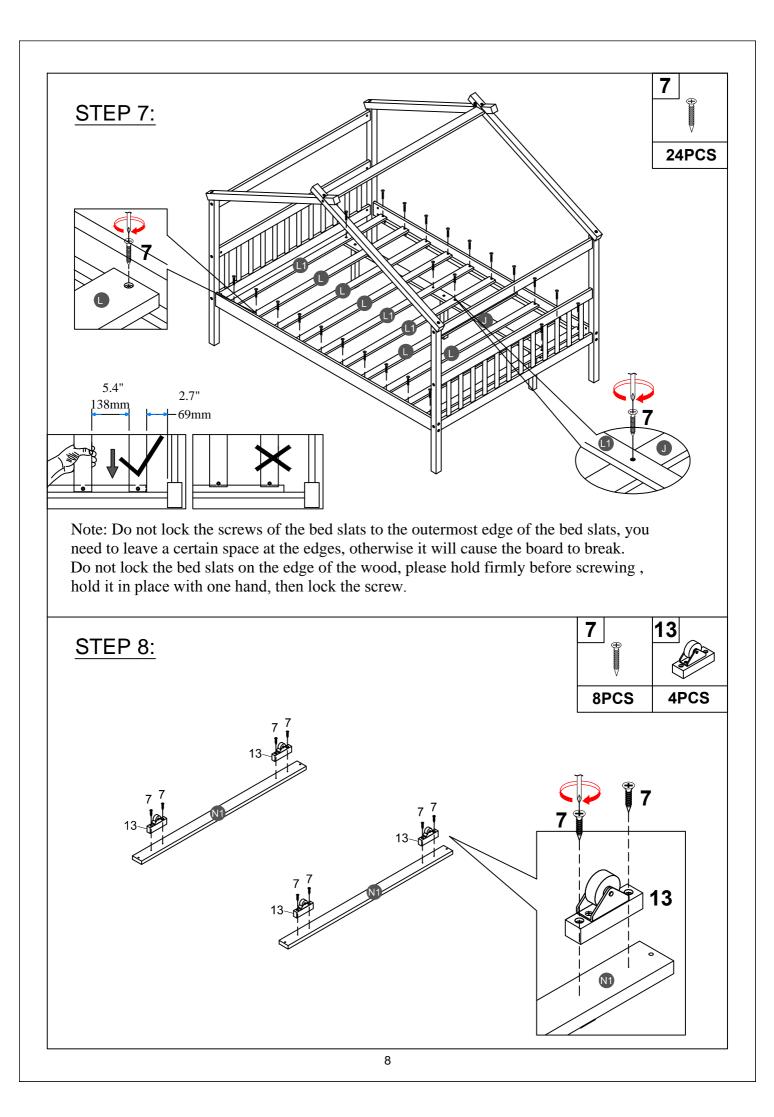

| Part List                                                          | Hardware List WF300801                 |                               |
|--------------------------------------------------------------------|----------------------------------------|-------------------------------|
| Α                                                                  | B                                      |                               |
|                                                                    |                                        | ()<br>()                      |
| Leg (Left Front/Right Back) - 2pcs                                 | Leg (Left Back/Right Front) - 2pcs     | B Horizontal bar HB/FB - 2pcs |
|                                                                    | E<br><i>L</i> :?                       | <b>F</b>                      |
| Frame HB/FB - 2pcs                                                 | Side rail - 2pcs                       | Upper (Left Front) - 1pc      |
| F1                                                                 | G                                      | G1                            |
|                                                                    | <br>()                                 | <br>                          |
| Inner (Loft Back) 1nc                                              | Linnor (Pight Front) 1nc               | Lippor (Pight Back) 1nc       |
| Upper (Left Back) - 1pc                                            | Upper (Right Front) - 1pc              | Upper (Right Back) - 1pc      |
|                                                                    |                                        |                               |
|                                                                    |                                        | / • • •                       |
| Upper horizontal bar - 1pc                                         | Block - 2pcs                           | Lower support slat - 1pc      |
|                                                                    |                                        |                               |
| K                                                                  |                                        | L1                            |
| <b>K</b>                                                           |                                        |                               |
| K<br>Leg support - 3pcs                                            | L<br>Slats - 6pcs                      | L1<br>Slats - 4pcs            |
| Leg support - 3pcs                                                 | Slats - 6pcs<br>Hardware List WF300802 | Slats - 4pcs                  |
|                                                                    | Slats - 6pcs                           | Slats - 4pcs                  |
| Leg support - 3pcs                                                 | Slats - 6pcs<br>Hardware List WF300802 | Slats - 4pcs                  |
| Leg support - 3pcs          M         Front panel of Trundle - 1pc | Slats - 6pcs<br>Hardware List WF300802 | Slats - 4pcs                  |
| Leg support - 3pcs                                                 | Slats - 6pcs<br>Hardware List WF300802 | Slats - 4pcs                  |
| Eeg support - 3pcs  M  Front panel of Trundle - 1pc  O             | Slats - 6pcs                           | Slats - 4pcs                  |
| Leg support - 3pcs          M         Front panel of Trundle - 1pc | Slats - 6pcs                           | Slats - 4pcs                  |
| Eeg support - 3pcs  M  Front panel of Trundle - 1pc  O             | Slats - 6pcs                           | Slats - 4pcs                  |
| Eeg support - 3pcs  M  Front panel of Trundle - 1pc  O             | Slats - 6pcs                           | Slats - 4pcs                  |
| Eeg support - 3pcs  M  Front panel of Trundle - 1pc  O             | Slats - 6pcs                           | Slats - 4pcs                  |
| Eeg support - 3pcs  M  Front panel of Trundle - 1pc  O             | Slats - 6pcs                           | Slats - 4pcs                  |
| eg support - 3pcs  M  Front panel of Trundle - 1pc  O              | Slats - 6pcs                           | Slats - 4pcs                  |