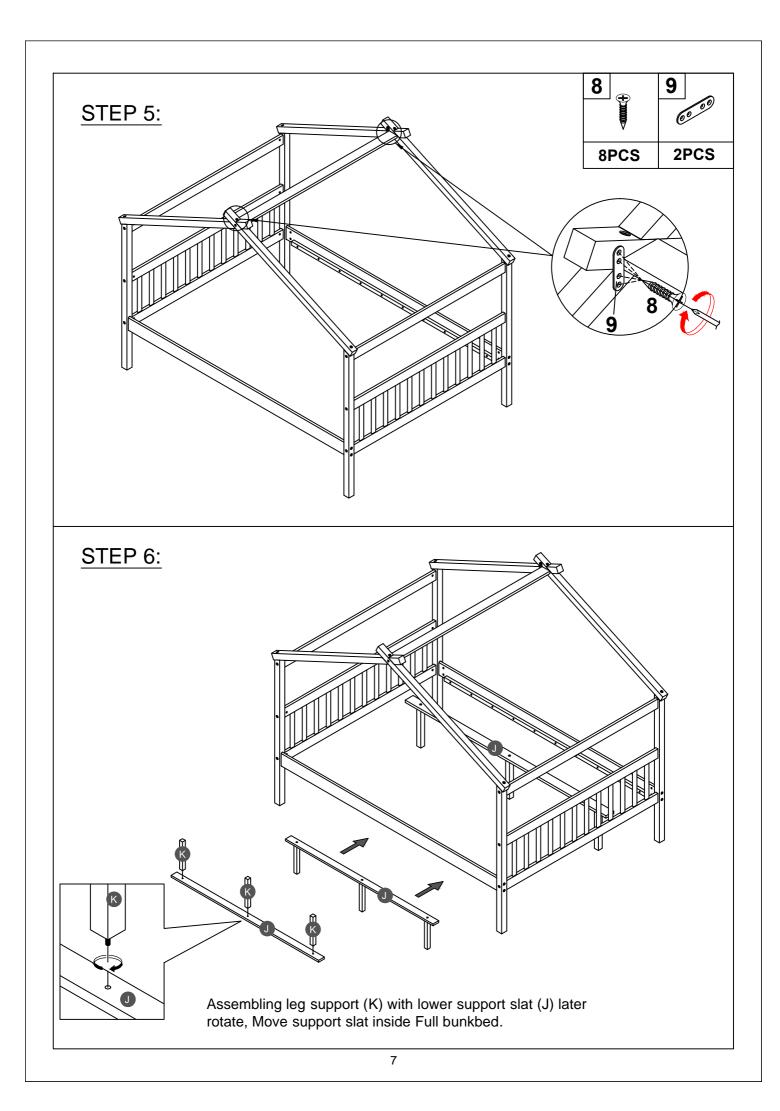

| Part List                                                          | Hardware List WF300801                 |                               |
|--------------------------------------------------------------------|----------------------------------------|-------------------------------|
| Α                                                                  | B                                      |                               |
|                                                                    |                                        | ()<br>()                      |
| Leg (Left Front/Right Back) - 2pcs                                 | Leg (Left Back/Right Front) - 2pcs     | B Horizontal bar HB/FB - 2pcs |
|                                                                    | E<br><i>L</i> :?                       | <b>F</b>                      |
| Frame HB/FB - 2pcs                                                 | Side rail - 2pcs                       | Upper (Left Front) - 1pc      |
| F1                                                                 | G                                      | G1                            |
|                                                                    | <br>()                                 | <br>                          |
| Inner (Loft Back) 1nc                                              | Linnor (Pight Front) 1nc               | Lippor (Pight Back) 1nc       |
| Upper (Left Back) - 1pc                                            | Upper (Right Front) - 1pc              | Upper (Right Back) - 1pc      |
|                                                                    |                                        |                               |
|                                                                    |                                        | / • • •                       |
| Upper horizontal bar - 1pc                                         | Block - 2pcs                           | Lower support slat - 1pc      |
|                                                                    |                                        |                               |
| K                                                                  |                                        | L1                            |
| <b>K</b>                                                           |                                        |                               |
| K<br>Leg support - 3pcs                                            | L<br>Slats - 6pcs                      | L1<br>Slats - 4pcs            |
| Leg support - 3pcs                                                 | Slats - 6pcs<br>Hardware List WF300802 | Slats - 4pcs                  |
|                                                                    | Slats - 6pcs                           | Slats - 4pcs                  |
| Leg support - 3pcs                                                 | Slats - 6pcs<br>Hardware List WF300802 | Slats - 4pcs                  |
| Leg support - 3pcs          M         Front panel of Trundle - 1pc | Slats - 6pcs<br>Hardware List WF300802 | Slats - 4pcs                  |
| Leg support - 3pcs                                                 | Slats - 6pcs<br>Hardware List WF300802 | Slats - 4pcs                  |
| Eeg support - 3pcs  M  Front panel of Trundle - 1pc  O             | Slats - 6pcs                           | Slats - 4pcs                  |
| Leg support - 3pcs          M         Front panel of Trundle - 1pc | Slats - 6pcs                           | Slats - 4pcs                  |
| Eeg support - 3pcs  M  Front panel of Trundle - 1pc  O             | Slats - 6pcs                           | Slats - 4pcs                  |
| Eeg support - 3pcs  M  Front panel of Trundle - 1pc  O             | Slats - 6pcs                           | Slats - 4pcs                  |
| Eeg support - 3pcs  M  Front panel of Trundle - 1pc  O             | Slats - 6pcs                           | Slats - 4pcs                  |
| Eeg support - 3pcs  M  Front panel of Trundle - 1pc  O             | Slats - 6pcs                           | Slats - 4pcs                  |
| eg support - 3pcs  M  Front panel of Trundle - 1pc  O              | Slats - 6pcs                           | Slats - 4pcs                  |