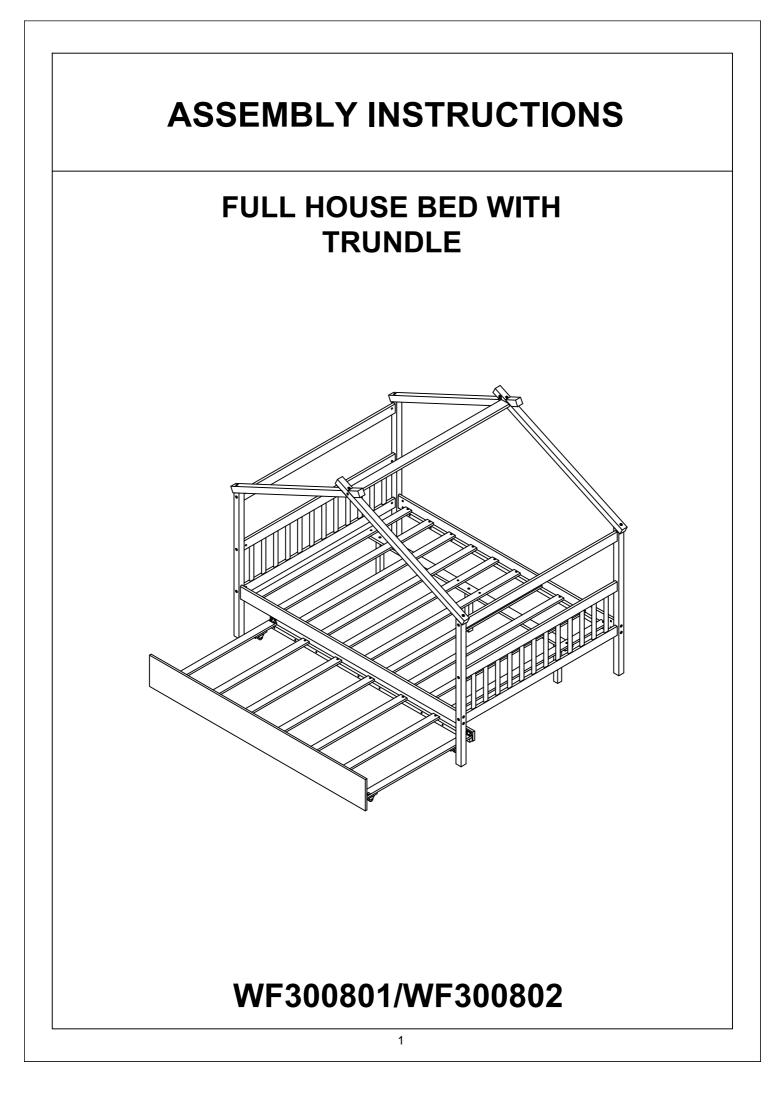

| Part List                                                          | Hardware List WF300801                 |                               |
|--------------------------------------------------------------------|----------------------------------------|-------------------------------|
| Α                                                                  | B                                      |                               |
|                                                                    |                                        | ()<br>()                      |
| Leg (Left Front/Right Back) - 2pcs                                 | Leg (Left Back/Right Front) - 2pcs     | B Horizontal bar HB/FB - 2pcs |
|                                                                    | E<br><i>L</i> :?                       | <b>F</b>                      |
| Frame HB/FB - 2pcs                                                 | Side rail - 2pcs                       | Upper (Left Front) - 1pc      |
| F1                                                                 | G                                      | G1                            |
|                                                                    | <br>()                                 | <br>                          |
| Inner (Loft Back) 1nc                                              | Linnor (Pight Front) 1nc               | Lippor (Pight Back) 1nc       |
| Upper (Left Back) - 1pc                                            | Upper (Right Front) - 1pc              | Upper (Right Back) - 1pc      |
|                                                                    |                                        |                               |
|                                                                    |                                        | / • • •                       |
| Upper horizontal bar - 1pc                                         | Block - 2pcs                           | Lower support slat - 1pc      |
|                                                                    |                                        |                               |
| K                                                                  |                                        | L1                            |
| <b>K</b>                                                           |                                        |                               |
| K<br>Leg support - 3pcs                                            | L<br>Slats - 6pcs                      | L1<br>Slats - 4pcs            |
| Leg support - 3pcs                                                 | Slats - 6pcs<br>Hardware List WF300802 | Slats - 4pcs                  |
|                                                                    | Slats - 6pcs                           | Slats - 4pcs                  |
| Leg support - 3pcs                                                 | Slats - 6pcs<br>Hardware List WF300802 | Slats - 4pcs                  |
| Leg support - 3pcs          M         Front panel of Trundle - 1pc | Slats - 6pcs<br>Hardware List WF300802 | Slats - 4pcs                  |
| Leg support - 3pcs                                                 | Slats - 6pcs<br>Hardware List WF300802 | Slats - 4pcs                  |
| Eeg support - 3pcs  M  Front panel of Trundle - 1pc  O             | Slats - 6pcs                           | Slats - 4pcs                  |
| Leg support - 3pcs          M         Front panel of Trundle - 1pc | Slats - 6pcs                           | Slats - 4pcs                  |
| Eeg support - 3pcs  M  Front panel of Trundle - 1pc  O             | Slats - 6pcs                           | Slats - 4pcs                  |
| Eeg support - 3pcs  M  Front panel of Trundle - 1pc  O             | Slats - 6pcs                           | Slats - 4pcs                  |
| Eeg support - 3pcs  M  Front panel of Trundle - 1pc  O             | Slats - 6pcs                           | Slats - 4pcs                  |
| Eeg support - 3pcs  M  Front panel of Trundle - 1pc  O             | Slats - 6pcs                           | Slats - 4pcs                  |
| eg support - 3pcs  M  Front panel of Trundle - 1pc  O              | Slats - 6pcs                           | Slats - 4pcs                  |