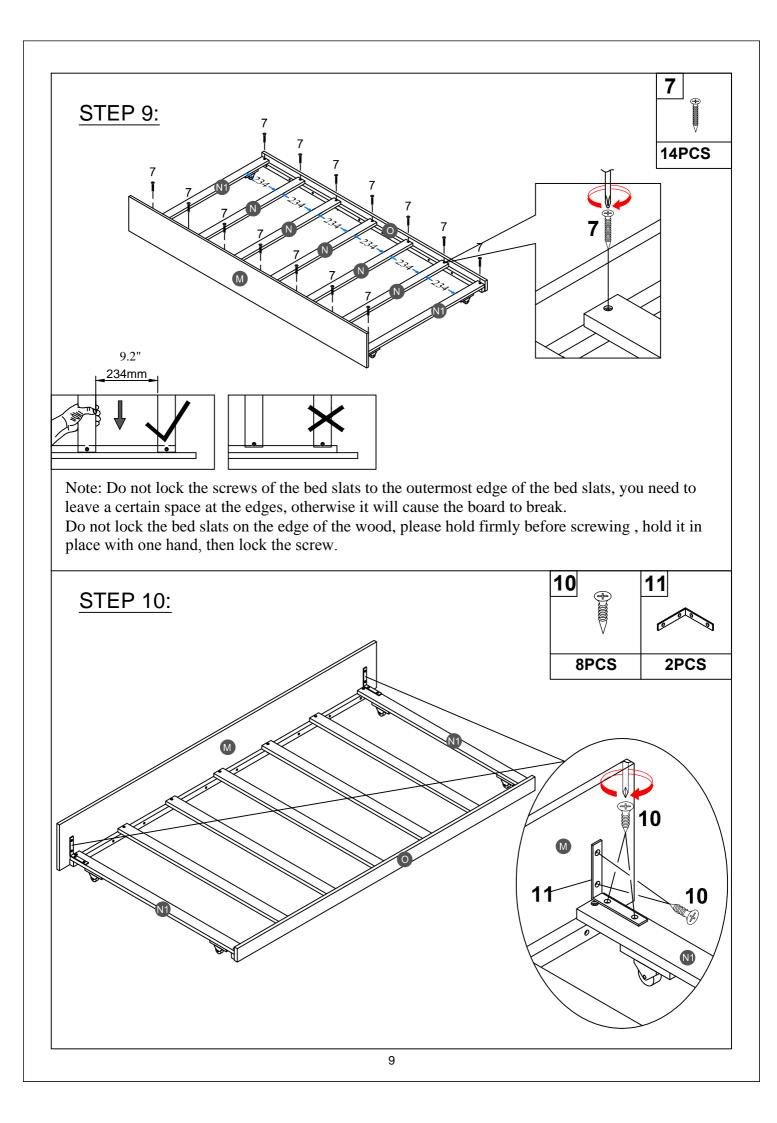

| Part List                                                          | Hardware List WF300801                 |                               |
|--------------------------------------------------------------------|----------------------------------------|-------------------------------|
| Α                                                                  | B                                      |                               |
|                                                                    |                                        | ()<br>()                      |
| Leg (Left Front/Right Back) - 2pcs                                 | Leg (Left Back/Right Front) - 2pcs     | B Horizontal bar HB/FB - 2pcs |
|                                                                    | E<br><i>L</i> :?                       | <b>F</b>                      |
| Frame HB/FB - 2pcs                                                 | Side rail - 2pcs                       | Upper (Left Front) - 1pc      |
| F1                                                                 | G                                      | G1                            |
|                                                                    | <br>()                                 | <br>                          |
| Inner (Loft Back) 1nc                                              | Linnor (Pight Front) 1nc               | Lippor (Pight Back) 1nc       |
| Upper (Left Back) - 1pc                                            | Upper (Right Front) - 1pc              | Upper (Right Back) - 1pc      |
|                                                                    |                                        |                               |
|                                                                    |                                        | / • • •                       |
| Upper horizontal bar - 1pc                                         | Block - 2pcs                           | Lower support slat - 1pc      |
|                                                                    |                                        |                               |
| K                                                                  |                                        | L1                            |
| <b>K</b>                                                           |                                        |                               |
| K<br>Leg support - 3pcs                                            | L<br>Slats - 6pcs                      | L1<br>Slats - 4pcs            |
| Leg support - 3pcs                                                 | Slats - 6pcs<br>Hardware List WF300802 | Slats - 4pcs                  |
|                                                                    | Slats - 6pcs                           | Slats - 4pcs                  |
| Leg support - 3pcs                                                 | Slats - 6pcs<br>Hardware List WF300802 | Slats - 4pcs                  |
| Leg support - 3pcs          M         Front panel of Trundle - 1pc | Slats - 6pcs<br>Hardware List WF300802 | Slats - 4pcs                  |
| Leg support - 3pcs                                                 | Slats - 6pcs<br>Hardware List WF300802 | Slats - 4pcs                  |
| Eeg support - 3pcs  M  Front panel of Trundle - 1pc  O             | Slats - 6pcs                           | Slats - 4pcs                  |
| Leg support - 3pcs          M         Front panel of Trundle - 1pc | Slats - 6pcs                           | Slats - 4pcs                  |
| Eeg support - 3pcs  M  Front panel of Trundle - 1pc  O             | Slats - 6pcs                           | Slats - 4pcs                  |
| Eeg support - 3pcs  M  Front panel of Trundle - 1pc  O             | Slats - 6pcs                           | Slats - 4pcs                  |
| Eeg support - 3pcs  M  Front panel of Trundle - 1pc  O             | Slats - 6pcs                           | Slats - 4pcs                  |
| Eeg support - 3pcs  M  Front panel of Trundle - 1pc  O             | Slats - 6pcs                           | Slats - 4pcs                  |
| eg support - 3pcs  M  Front panel of Trundle - 1pc  O              | Slats - 6pcs                           | Slats - 4pcs                  |