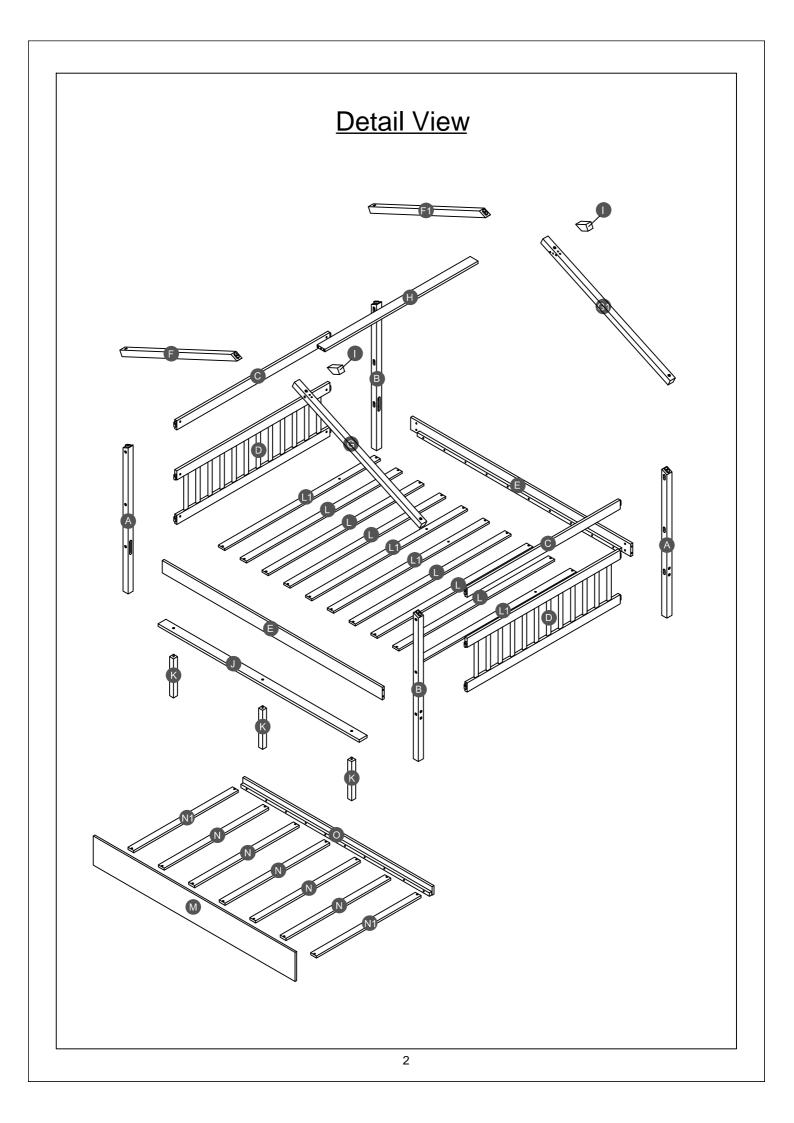

| Part List                                                          | Hardware List WF300801                 |                               |
|--------------------------------------------------------------------|----------------------------------------|-------------------------------|
| Α                                                                  | B                                      |                               |
|                                                                    |                                        | ()<br>()                      |
| Leg (Left Front/Right Back) - 2pcs                                 | Leg (Left Back/Right Front) - 2pcs     | B Horizontal bar HB/FB - 2pcs |
|                                                                    | E<br><i>L</i> :?                       | <b>F</b>                      |
| Frame HB/FB - 2pcs                                                 | Side rail - 2pcs                       | Upper (Left Front) - 1pc      |
| F1                                                                 | G                                      | G1                            |
|                                                                    | <br>()                                 | <br>                          |
| Inner (Loft Back) 1nc                                              | Linnor (Pight Front) 1nc               | Lippor (Pight Back) 1nc       |
| Upper (Left Back) - 1pc                                            | Upper (Right Front) - 1pc              | Upper (Right Back) - 1pc      |
|                                                                    |                                        |                               |
|                                                                    |                                        | / • • •                       |
| Upper horizontal bar - 1pc                                         | Block - 2pcs                           | Lower support slat - 1pc      |
|                                                                    |                                        |                               |
| K                                                                  |                                        | L1                            |
| <b>K</b>                                                           |                                        |                               |
| K<br>Leg support - 3pcs                                            | L<br>Slats - 6pcs                      | L1<br>Slats - 4pcs            |
| Leg support - 3pcs                                                 | Slats - 6pcs<br>Hardware List WF300802 | Slats - 4pcs                  |
|                                                                    | Slats - 6pcs                           | Slats - 4pcs                  |
| Leg support - 3pcs                                                 | Slats - 6pcs<br>Hardware List WF300802 | Slats - 4pcs                  |
| Leg support - 3pcs          M         Front panel of Trundle - 1pc | Slats - 6pcs<br>Hardware List WF300802 | Slats - 4pcs                  |
| Leg support - 3pcs                                                 | Slats - 6pcs<br>Hardware List WF300802 | Slats - 4pcs                  |
| Eeg support - 3pcs  M  Front panel of Trundle - 1pc  O             | Slats - 6pcs                           | Slats - 4pcs                  |
| Leg support - 3pcs          M         Front panel of Trundle - 1pc | Slats - 6pcs                           | Slats - 4pcs                  |
| Eeg support - 3pcs  M  Front panel of Trundle - 1pc  O             | Slats - 6pcs                           | Slats - 4pcs                  |
| Eeg support - 3pcs  M  Front panel of Trundle - 1pc  O             | Slats - 6pcs                           | Slats - 4pcs                  |
| Eeg support - 3pcs  M  Front panel of Trundle - 1pc  O             | Slats - 6pcs                           | Slats - 4pcs                  |
| Eeg support - 3pcs  M  Front panel of Trundle - 1pc  O             | Slats - 6pcs                           | Slats - 4pcs                  |
| eg support - 3pcs  M  Front panel of Trundle - 1pc  O              | Slats - 6pcs                           | Slats - 4pcs                  |