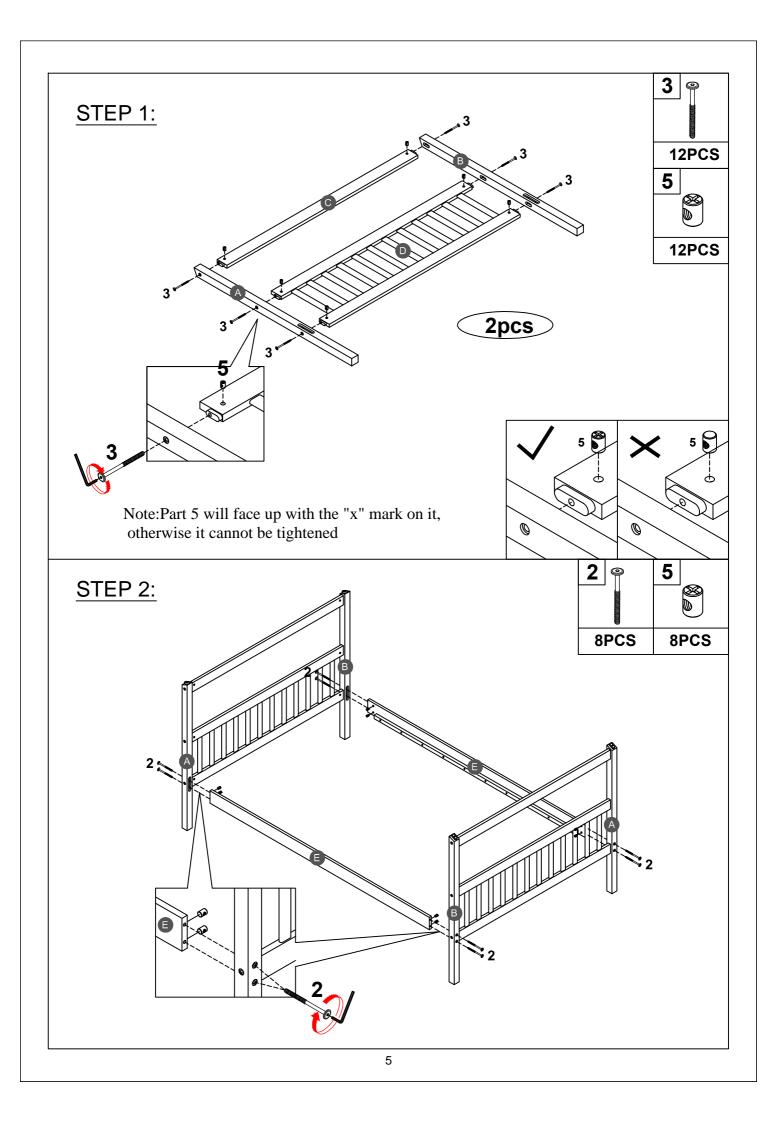

c | Slats - 6pcs                           | Slats - 4pcs                  |
| Eeg support - 3pcs  M  Front panel of Trundle - 1pc  O             | Slats - 6pcs                           | Slats - 4pcs                  |
| Eeg support - 3pcs  M  Front panel of Trundle - 1pc  O             | Slats - 6pcs                           | Slats - 4pcs                  |
| Eeg support - 3pcs  M  Front panel of Trundle - 1pc  O             | Slats - 6pcs                           | Slats - 4pcs                  |
| Eeg support - 3pcs  M  Front panel of Trundle - 1pc  O             | Slats - 6pcs                           | Slats - 4pcs                  |
| eg support - 3pcs  M  Front panel of Trundle - 1pc  O              | Slats - 6pcs                           | Slats - 4pcs                  |