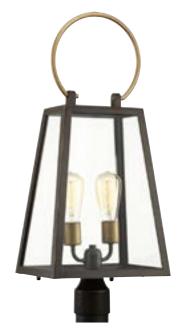

| DATE:    | TYPE: |  |
|----------|-------|--|
| NAME:    |       |  |
| PROJECT: |       |  |

Incandescent

This product delivers timeless appeal with a decidedly modern flair. Large clear panes of glass frame your choice of traditional or vintage style bulbs. A graphic-inspired overscaled loop features a contrasting brass-tone finish.

- This product deliver timeless appeal with a decidedly modern flair
- Features dramatic overscaled loop in a contrasting brass-tone finish
- Antique Bronze finish
- Large clear panes of glass frame your choice of traditional or vintage style bulbs
- Uses two 60-watt max. medium base bulbs (sold separately)
- Perfect showcase for vintage style light bulbs.
- Outdoor lanterns add illumination to walkways and pathways to enhance safety and security
- Suitable for a variety of exteriors
- Fit's on 3" post (order separately)

Category: Outdoor

Finish: Antique Bronze (painted)

Construction: Aluminum

Panel

Width: 11-1/4" Height: 27" Depth: 9"

Glass

Width: 10-1/8" Height: 14-1/2" Glass 2 Width: 7-7/8"

| MOUNTING     | ELECTRICAL                   | LAMPING                                      | ADDITIONAL INFORMATION                             |
|--------------|------------------------------|----------------------------------------------|----------------------------------------------------|
| Post mounted | 6" of wire supplied<br>120 V | Quantity:<br>Two 60w max. medium<br>E26 base | cCSAus Wet location listed 1 year limited warranty |