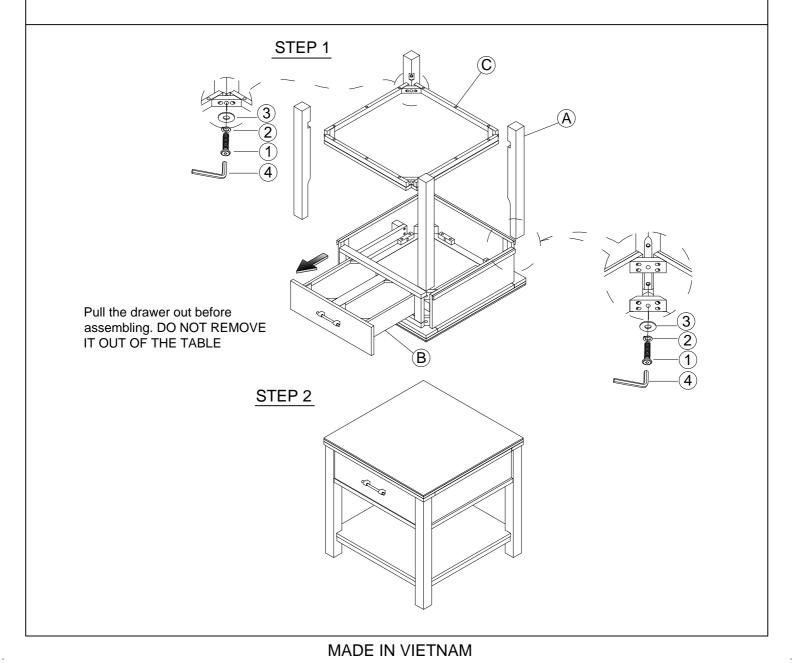

## Assembly Instructions for END TABLE

Thank you for purchasing this quality product. Be sure to check all packing material carefully for small Hardware which may have come loose inside the carton during shipment. Identify and count all Hardware and compare with the Hardware List below.

| PART LIST |                    |      | HARDWARE LIST |                           |   |      |
|-----------|--------------------|------|---------------|---------------------------|---|------|
| No.       | PART DESCRIPTION   | Q'TY | No.           | DESCRIPTION               |   | Q'TY |
| A         | Table leg          | 4    | 1             | Bolt (1/4" x 60mm)        |   | 12   |
| B         | Table drawer       | 1    | 2             | Spring washer (1/4")      | 0 | 12   |
| ©         | Table bottom shelf | 1    | 3             | Flat washer (1/4" x 19mm) | 0 | 12   |
|           |                    |      | 4             | Allen key                 |   | 1    |