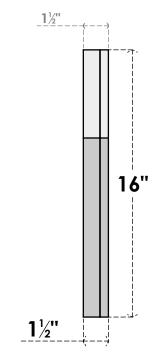

## GVPOT18X1602SN

18"W X 16"H OCTAGONAL TOP SURFACE MOUNT PVC GABLE VENT: NON-FUNCTIONAL, W/ 2"W X 1-1/2"P BRICKMOULD FRAME

FRONT

LOUVER HEIGHT: 3" LOUVER QTY: 4

## WORK

NOTES 1. INSTALLATION TO BE COMPLETED IN ACCORDANCE WITH MANUFACTURER'S SPECIFICATIONS. 2. DRAWING MAY NOT BE TO SCALE

SIDE

THIS DRAWING IS INTENDED FOR DESIGN AND PLANNING PURPOSES ONLY.
ALL INFORMATION CONTAINED HEREIN WAS CURRENT AT THE TIME OF DEVELOPMENT BUT MUST BE REVIEWED AND APPROVED BY THE PRODUCT MANUFACTURER TO BE CONSIDERED ACCURATE.
ARCHITECTURAL GRADE PVC PRODUCTS ARE MADE FROM EXPANDED CELLULAR PVC AND COME NATURALLY WHITE BUT MAY BE