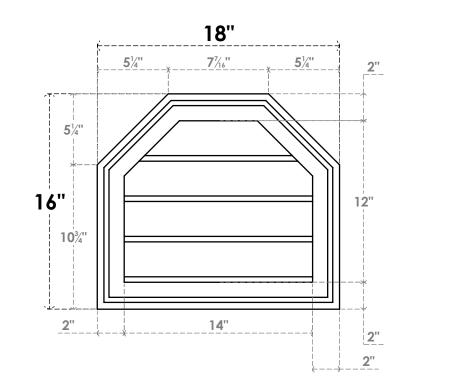

## GVPOT18X1602SN

18"W X 16"H OCTAGONAL TOP SURFACE MOUNT PVC GABLE VENT: NON-FUNCTIONAL, W/ 2"W X 1-1/2"P BRICKMOULD FRAME

FRONT

LOUVER HEIGHT: 3" LOUVER QTY: 4