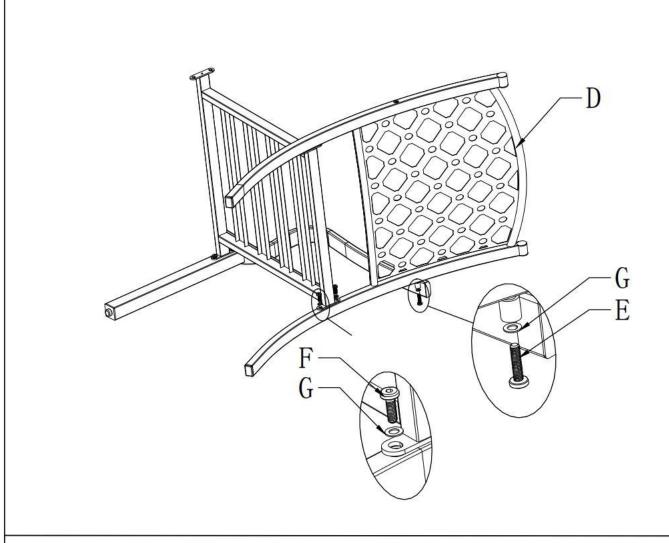

www.domioutdoorliving.com

⚠ Please don't tighten the screws until the last step.

Assembly back (Part D) with the seat(Part C) according to the direction of the picture. Then put on the Part G and Screws (Part F); Put on the Part G and Screws (Part E).