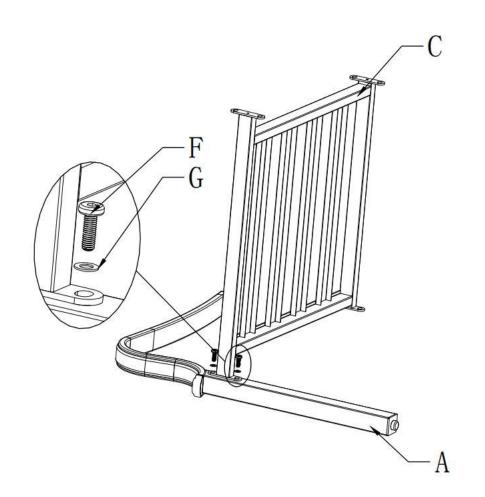

Assemble armrest (Part B) and the seat (Part C) according to the direction of the picture. Then put on the Part G and Screw(Part F). Assemble armrest (Part B) and the back(Part D) with Part G and the Screws (Part E).