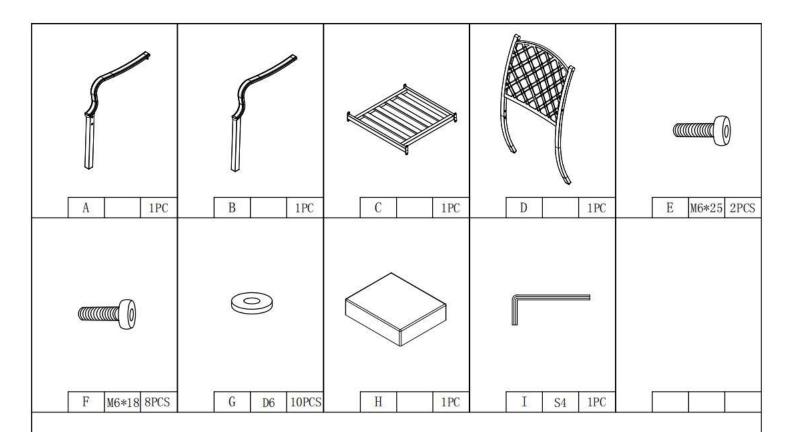

## Sling Chair ASSEMBLY MANUAL

- Prior to assembly, please confirm all of the parts listed included.
- All bolts should be tightened before use. Maybe, you need allen wrench for assembly.

Missing part? Damaged? Contact us via email at service@domioutdoorliving.com