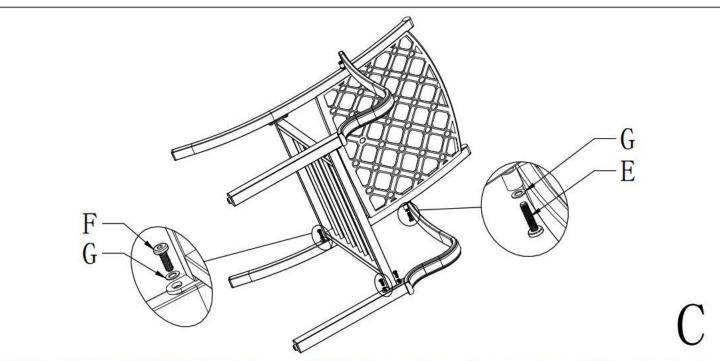

www.domioutdoorliving.com

⚠ Please don't tighten the screws until the last step.

Assembly back (Part D) with the seat(Part C) according to the direction of the picture. Then put on the Part G and Screws (Part F); Put on the Part G and Screws (Part E).

Assemble armrest (Part B) and the seat (Part C) according to the direction of the picture. Then put on the Part G and Screw(Part F). Assemble armrest (Part B) and the back(Part D) with Part G and the Screws (Part E).