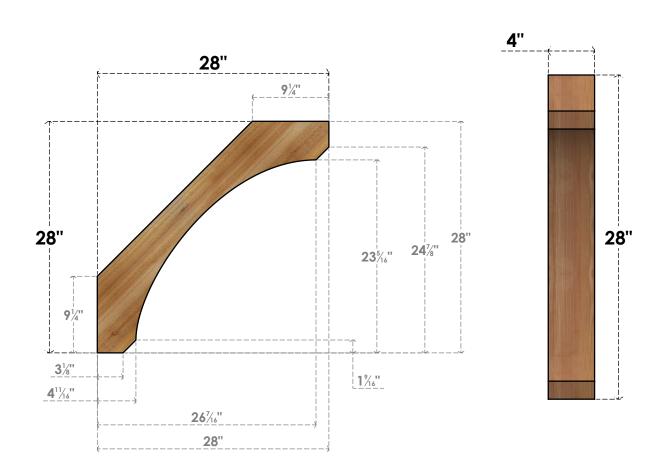

## BRC04X28X28LEC00RWR

4"W X 28"D X 28"H LEGACY ROUGH SAWN BRACE, WESTERN RED CEDAR

SIDE

## **FRONT**

**EKENA MILLWORK** 2300 WEST MAIN ST. CLARKSVILLE, TX 75426 TOLL FREE: 866-607-0453 WWW.EKENAMILLWORK.COM