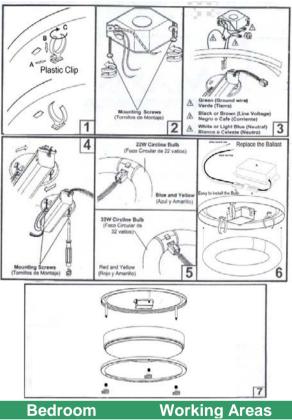

## INSTALLATION INFORMATION

| Divita                                                                                     |                                                                                  |                                        |                         | 107 I                   |
|--------------------------------------------------------------------------------------------|----------------------------------------------------------------------------------|----------------------------------------|-------------------------|-------------------------|
| Kitchen B                                                                                  | athroom Hallway                                                                  | Garage                                 | Bedroom                 | Working Areas           |
| TECHNICAL SPECIFICATIONS                                                                   |                                                                                  |                                        |                         |                         |
| Voltage                                                                                    | 120V, 60Hz AC ope                                                                | eration                                |                         |                         |
| Ballast Class P, Type 1, Rapid start Electronic Ballast,                                   |                                                                                  |                                        | ist.                    |                         |
| Listing UL/CUL ETL Suitable for Damp Locations                                             |                                                                                  |                                        |                         |                         |
| Construction Heavy-Gage, Die-Form-Cold-Rolled Steel Housing                                |                                                                                  |                                        |                         |                         |
| Packaging Corrugated box with model number and short description Master Cartons of 4 units |                                                                                  |                                        |                         | er Cartons of 4 units   |
| Lamp specs 120V fluorescent bubl FC8T9/FC12T9CW or PL13/PL18/PLC26                         |                                                                                  |                                        |                         | 6                       |
| Diffuser                                                                                   | Translucent, Opal V                                                              | White diffuser.                        |                         |                         |
| Accessories                                                                                | S Plastic Clip x 3 or 6                                                          | , Screws x 2, Wire Nuts x              | : 3                     |                         |
|                                                                                            |                                                                                  |                                        |                         |                         |
|                                                                                            | Description                                                                      |                                        |                         |                         |
|                                                                                            | 22W 10" Dia.3.9" Height,wit                                                      | h Electronic Ballast, FC8              | [9 cool white lamp      | included                |
| 13W 10" Dia.3.9" Height, with Electronic Ballast, PL13W cool white lamp included           |                                                                                  |                                        |                         | included                |
| 32W 14" Dia.3.9" Height with Electronic Ballast, FC12T9 cool white lamp included           |                                                                                  |                                        |                         | included                |
| 54W 14" Dia.3.9" Height with Electronic Ballast,(1)FC8T9&(1)FC12T9 cool white lamp inc     |                                                                                  |                                        | ool white lamp included |                         |
| 36W 14" Dia.3.9" Height, with Electronic Ballast                                           |                                                                                  | h Electronic Ballast(2)PL <sup>2</sup> | 18W cool white lam      | ps included             |
|                                                                                            | 52W 17" Dia.3.9" Height,wit                                                      | h Electronic Ballast,(2)PL             | C26W cool white la      | amp included            |
| 54W 17" Dia.3.9" Height, with Electronic Ballast(1)FC8T9&(1)FC12T9 cool white lamps in     |                                                                                  |                                        |                         |                         |
|                                                                                            | 22W 10" Dia.3.9" Height, with Electronic Ballast, FC8T9 cool white lamp included |                                        |                         | included                |
| 13W 10" Dia.3.9" Height, with Electronic Ballast, PL13W cool white lamp included           |                                                                                  | included                               |                         |                         |
| 32W 14" Dia.3.9" Height with Electronic Ballast, FC12T9 cool white lamp included           |                                                                                  |                                        |                         |                         |
|                                                                                            | 54W 14" Dia.3.9" Height wit                                                      | h Electronic Ballast,(1)FC             | 8T9&(1)FC12T9 co        | ool white lamp included |
| 36W 14" Dia.3.9" Height, with Electronic Ballast (2) PL18W cool white lamps included       |                                                                                  |                                        |                         | ps included             |
|                                                                                            | 52W 17" Dia.3.9" Height,wit                                                      |                                        |                         |                         |
|                                                                                            | 54W 17" Dia.3.9" Height,wit                                                      | h Electronic Ballast(1)FC              | 8T9&(1)FC12T9 co        | ol white lamps included |