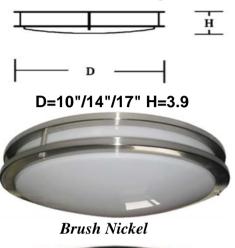

## FLUORESCENT FIXTURE

Fluorescent Fixture provides

versatile lighting in line voltage.Acrylic diffuser eliminates glare. Decorative, Comtemporary Design for ceiling or wall applications. Brush Nickel Finish Available in three sizes.

## INSTALLATION INFORMATION

| Divita                                                                                     |                                                                                  |                                        |                         | 107 I                   |
|--------------------------------------------------------------------------------------------|----------------------------------------------------------------------------------|----------------------------------------|-------------------------|-------------------------|
| Kitchen B                                                                                  | athroom Hallway                                                                  | Garage                                 | Bedroom                 | Working Areas           |
| TECHNICAL SPECIFICATIONS                                                                   |                                                                                  |                                        |                         |                         |
| Voltage                                                                                    | 120V, 60Hz AC ope                                                                | eration                                |                         |                         |
| Ballast Class P, Type 1, Rapid start Electronic Ballast,                                   |                                                                                  |                                        | ist.                    |                         |
| Listing UL/CUL ETL Suitable for Damp Locations                                             |                                                                                  |                                        |                         |                         |
| Construction Heavy-Gage, Die-Form-Cold-Rolled Steel Housing                                |                                                                                  |                                        |                         |                         |
| Packaging Corrugated box with model number and short description Master Cartons of 4 units |                                                                                  |                                        |                         | er Cartons of 4 units   |
| Lamp specs 120V fluorescent bubl FC8T9/FC12T9CW or PL13/PL18/PLC26                         |                                                                                  |                                        |                         | 6                       |
| Diffuser                                                                                   | Translucent, Opal V                                                              | White diffuser.                        |                         |                         |
| Accessories                                                                                | S Plastic Clip x 3 or 6                                                          | , Screws x 2, Wire Nuts x              | : 3                     |                         |
|                                                                                            |                                                                                  |                                        |                         |                         |
|                                                                                            | Description                                                                      |                                        |                         |                         |
|                                                                                            | 22W 10" Dia.3.9" Height,wit                                                      | h Electronic Ballast, FC8              | [9 cool white lamp      | included                |
| 13W 10" Dia.3.9" Height, with Electronic Ballast, PL13W cool white lamp included           |                                                                                  |                                        |                         | included                |
| 32W 14" Dia.3.9" Height with Electronic Ballast, FC12T9 cool white lamp included           |                                                                                  |                                        |                         | included                |
| 54W 14" Dia.3.9" Height with Electronic Ballast,(1)FC8T9&(1)FC12T9 cool white lamp inc     |                                                                                  |                                        | ool white lamp included |                         |
| 36W 14" Dia.3.9" Height, with Electronic Ballast                                           |                                                                                  | h Electronic Ballast(2)PL <sup>2</sup> | 18W cool white lam      | ps included             |
|                                                                                            | 52W 17" Dia.3.9" Height,wit                                                      | h Electronic Ballast,(2)PL             | C26W cool white la      | amp included            |
| 54W 17" Dia.3.9" Height, with Electronic Ballast(1)FC8T9&(1)FC12T9 cool white lamps in     |                                                                                  |                                        |                         |                         |
|                                                                                            | 22W 10" Dia.3.9" Height, with Electronic Ballast, FC8T9 cool white lamp included |                                        |                         | included                |
| 13W 10" Dia.3.9" Height, with Electronic Ballast, PL13W cool white lamp included           |                                                                                  | included                               |                         |                         |
| 32W 14" Dia.3.9" Height with Electronic Ballast, FC12T9 cool white lamp included           |                                                                                  |                                        |                         |                         |
|                                                                                            | 54W 14" Dia.3.9" Height wit                                                      | h Electronic Ballast,(1)FC             | 8T9&(1)FC12T9 co        | ool white lamp included |
| 36W 14" Dia.3.9" Height, with Electronic Ballast (2) PL18W cool white lamps included       |                                                                                  |                                        |                         | ps included             |
|                                                                                            | 52W 17" Dia.3.9" Height,wit                                                      |                                        |                         |                         |
|                                                                                            | 54W 17" Dia.3.9" Height,wit                                                      | h Electronic Ballast(1)FC              | 8T9&(1)FC12T9 co        | ol white lamps included |