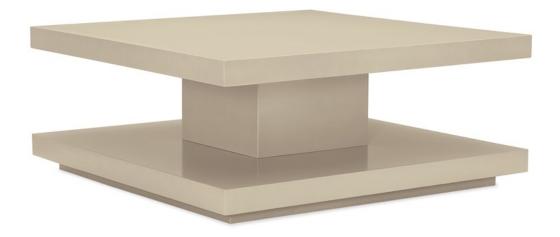

## COOL AND CLASSIC

cla-019-4010

**COLLECTION:** CARACOLE CLASSIC

**DIMENSIONS:** 48W x 48D x 20H

A study in the inherent beauty of simple architecture, this streamlined table boasts a stunning silhouette that's Cool and Classic. Its linear influences and artful disposition will transform any seating area into a well-designed space. Pair it with an angular, clean-lined sofa for a symmetrical look or contrast it with curvy upholstered pieces for added impact. A classic Pearl finish accentuates its geometric form comprised of a square top and bottom and smaller center base. If you've been searching for a refreshing alternative to the classic cocktail table, this is the one.

## **FINISH:**

Pearl