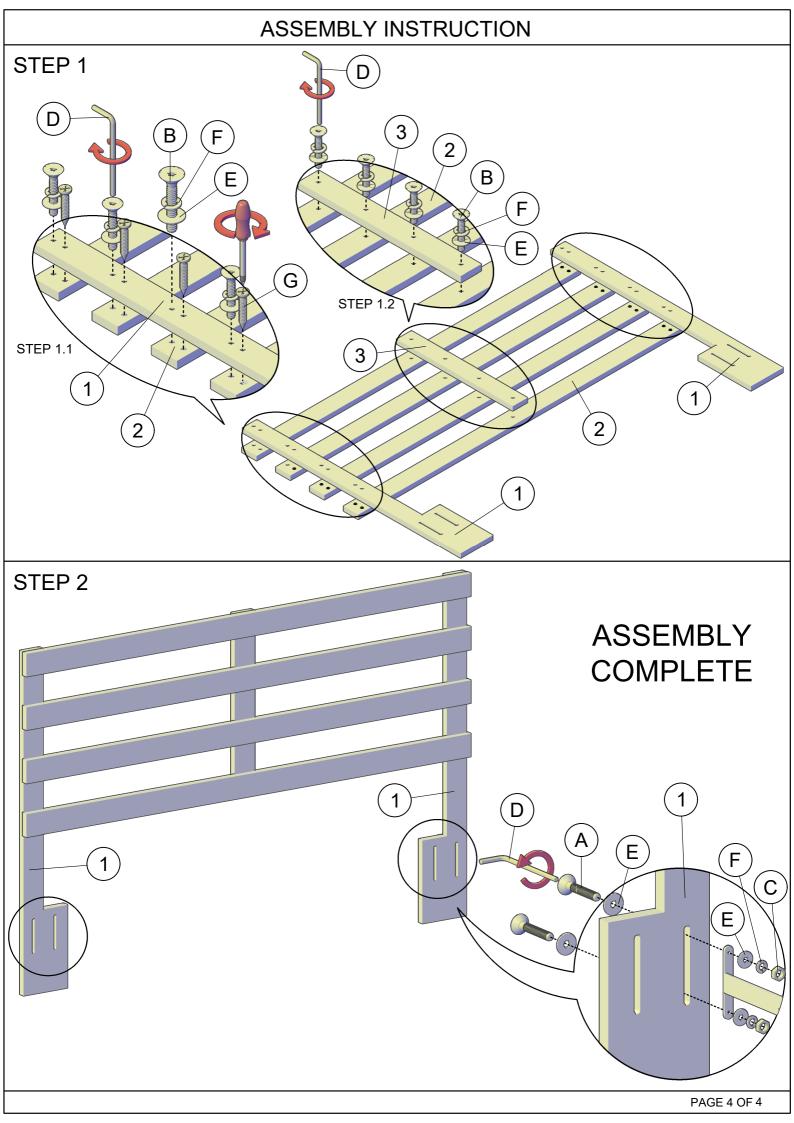

## **ASSEMBLY INSTRUCTION**

We appreciate your business!

| ASSEMBLY INSTRUCTION                                  |                          |         |        |
|-------------------------------------------------------|--------------------------|---------|--------|
| HARDWARES LIST                                        |                          |         |        |
| ITEM                                                  | DESCRIPTION              | DRAWING | QTY    |
| Α                                                     | JCBC SCREW M6 x 50 MM    |         | 4 PCS  |
| В                                                     | JCBC SCREW M6 x 35 MM    |         | 12 PCS |
| С                                                     | HEX NUT M6 x 5 MM        |         | 4 PCS  |
| D                                                     | M4 ALLEN KEY             |         | 1 PC   |
| Е                                                     | M6 x 19 MM FLAT WASHER   |         | 20 PCS |
| F                                                     | M6 x 12 MM SPRING WASHER |         | 16 PCS |
| G                                                     | CSK SCREW M4 x 32 MM     |         | 8 PCS  |
| PARTS LIST                                            |                          |         |        |
| ITEM                                                  | DESCRIPTION              | DRAWING | QTY    |
| 1                                                     | HEADBOARD LEG            |         | 2 PCS  |
| 2                                                     | HEADBOARD PANEL          | ·       | 4 PCS  |
| 3                                                     | HEADBOARD SUPPORT        | , , ,   | 1 PC   |
| ASSEMBLY TOOLS REQUIRED  1. SCREWDRIVER (NOT PROVIDE) |                          |         |        |
| 1. OCKEVADICIVEIX (NOT FIXOVIDE)                      |                          |         |        |
| PAGE 2 OF 4                                           |                          |         |        |