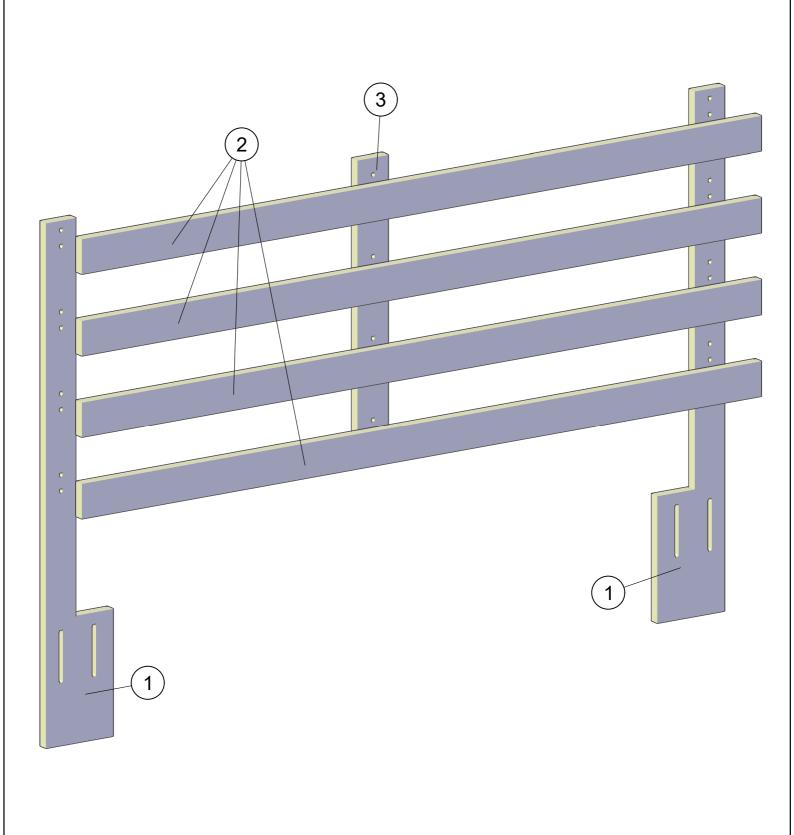

# PARTS LOCATION

We appreciate your business!

| ASSEMBLY INSTRUCTION                                  |                          |         |        |
|-------------------------------------------------------|--------------------------|---------|--------|
| HARDWARES LIST                                        |                          |         |        |
| ITEM                                                  | DESCRIPTION              | DRAWING | QTY    |
| Α                                                     | JCBC SCREW M6 x 50 MM    |         | 4 PCS  |
| В                                                     | JCBC SCREW M6 x 35 MM    |         | 12 PCS |
| С                                                     | HEX NUT M6 x 5 MM        |         | 4 PCS  |
| D                                                     | M4 ALLEN KEY             |         | 1 PC   |
| Е                                                     | M6 x 19 MM FLAT WASHER   |         | 20 PCS |
| F                                                     | M6 x 12 MM SPRING WASHER |         | 16 PCS |
| G                                                     | CSK SCREW M4 x 32 MM     |         | 8 PCS  |
| PARTS LIST                                            |                          |         |        |
| ITEM                                                  | DESCRIPTION              | DRAWING | QTY    |
| 1                                                     | HEADBOARD LEG            |         | 2 PCS  |
| 2                                                     | HEADBOARD PANEL          | ·       | 4 PCS  |
| 3                                                     | HEADBOARD SUPPORT        | , , ,   | 1 PC   |
| ASSEMBLY TOOLS REQUIRED  1. SCREWDRIVER (NOT PROVIDE) |                          |         |        |
| 1. OCKEVADICIVEIX (NOT FIXOVIDE)                      |                          |         |        |
| PAGE 2 OF 4                                           |                          |         |        |