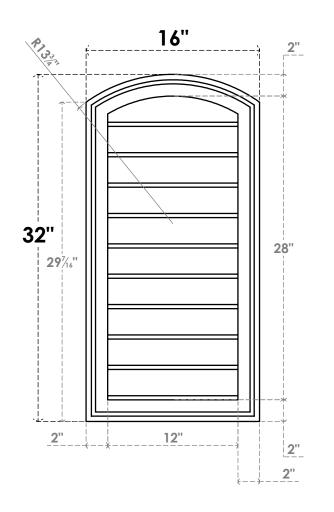

## GVPAR16X3202SN

16"W X 32"H ARCH TOP SURFACE MOUNT PVC GABLE VENT: NON-FUNCTIONAL, W/ 2"W X 1-1/2"P **BRICKMOULD FRAME** 

**FRONT** 

SIDE

LOUVER HEIGHT: 2 3/4"

LOUVER QTY: 10

**EKENA MILLWORK** 2300 WEST MAIN ST. CLARKSVILLE, TX 75426 TOLL FREE: 866-607-0453 WWW.EKENAMILLWORK.COM