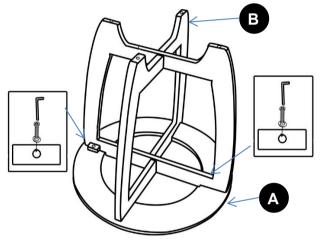

STEP ONE STEP TWO 承重: 25L

Put the table top upside down. Open wood base, attach wood base to table top by bolts and flat washers as shown above.

Insert bottom shelf as shown above.