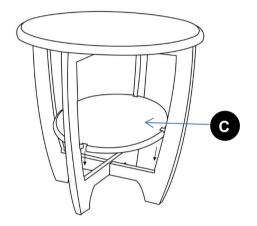

STEP ONE STEP TWO 承重: 25L

Put the table top upside down. Open wood base, attach wood base to table top by bolts and flat washers as shown above.

Insert bottom shelf as shown above.

## STEP THREE

Finished product.Please make sure the bolts are fully tightened before using this table .