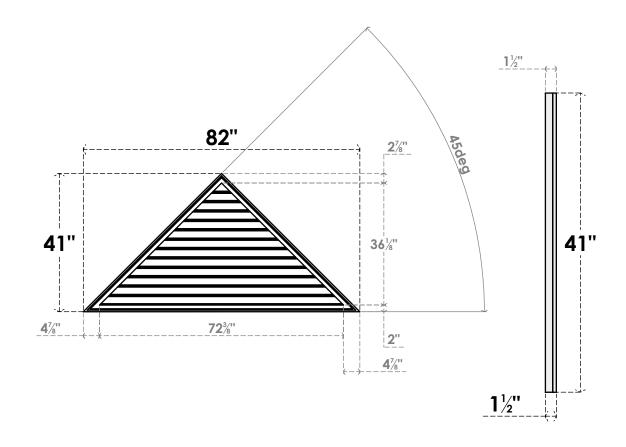

## GVPTR82X4102SF

82"W X 41"H TRIANGLE SURFACE MOUNT PVC GABLE VENT 12/12 PITCH: FUNCTIONAL, W/ 2"W X 1-1/2"P BRICKMOULD FRAME

VENTING AREA: 108.51 SQ IN

LOUVER HEIGHT: 2 3/4"

LOUVER QTY: 13

**FRONT** 

SIDE